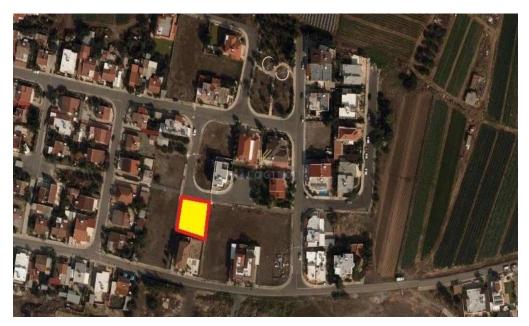

## 560m<sup>2</sup> Plot for Sale in Dromolaxia, Larnaca District

Residential plot for sale in Dromolaxia area, Larnaca. Close to amenities such as school, supermarkets, pharmacy, bakery etc. are all within close proximity. Just 4-minutes way from Larnaca International Airport. A 10-minute drive to Larnaca Town, the harbor and the beach. Easy access to Larnaca, Nicosia, Limassol motorway, which links Larnaca to other major cities in the island.

Plot for sale in Dromolaxia area, Larnaca. Land of 560 sq m falls within residential planning zone  $K\alpha6$ , with 90% building density, 50% land coverage and permit for construction up to 2 floors with maximum height of 10 m. It has a rregular shape, and its abound to public registered road.