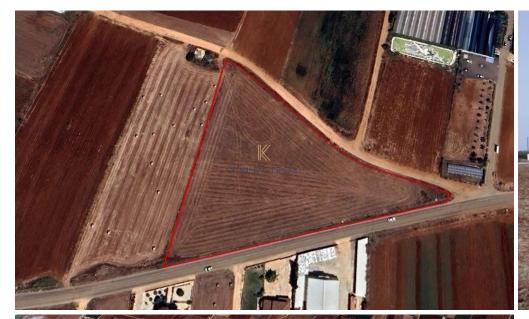

## 11,182m<sup>2</sup> Plot for Sale in Ormideia, Larnaca District

Agriculture Field for Sale in Ormideia Area, Larnaca. This asset is a large field located in Ormideia, Larnaca, within the British Sovereign Base Areas. It covers 11,182sqm and enjoys a strategic position, approximately 2km east of the village center and 650m north of the Larnaca – Paralimni motorway.

The Land falls within the British Sovereign Base areas and benefits from extensive road frontage, with approximately 178m along the Ormideia – Xylofagou road on its southern border and 170m along a registered dirt road on its northern border. The surrounding area is primarily undeveloped land, creating a peaceful and open environment.