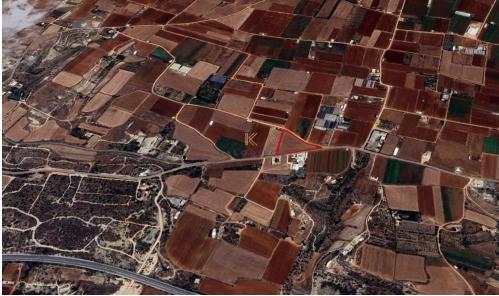

## 11,182m<sup>2</sup> Plot for Sale in Ormideia, Larnaca District

Agriculture Field for Sale in Ormideia Area, Larnaca. This asset is a large field located in Ormideia, Larnaca, within the British Sovereign Base Areas. It covers 11,182sqm and enjoys a strategic position, approximately 2km east of the village center and 650m north of the Larnaca – Paralimni motorway.

The Land falls within the British Sovereign Base areas and benefits from extensive road frontage, with approximately 178m along the Ormideia – Xylofagou road on its southern border and 170m along a registered dirt road on its northern border. The surrounding area is primarily undeveloped land, creating a peaceful and open environment.