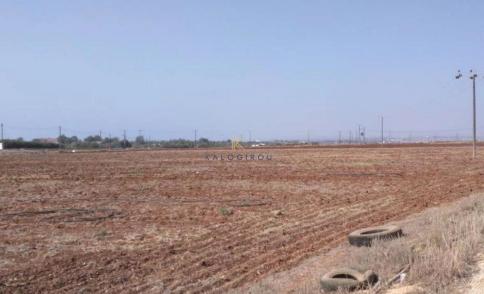

## 11,182m<sup>2</sup> Plot for Sale in Ormideia, Larnaca District

Agriculture Field for Sale in Ormideia Area, Larnaca. This asset is a large field located in Ormideia, Larnaca, within the British Sovereign Base Areas. It covers 11,182sqm and enjoys a strategic position, approximately 2km east of the village center and 650m north of the Larnaca – Paralimni motorway.

While currently undeveloped, th...

| Property Info | Plot / Area Info |       | Additional info  |                |
|---------------|------------------|-------|------------------|----------------|
|               | Diet area        | 11100 | Reference Number | 50488          |
|               | Plot area        | 11182 | Property type    | Land and Plots |