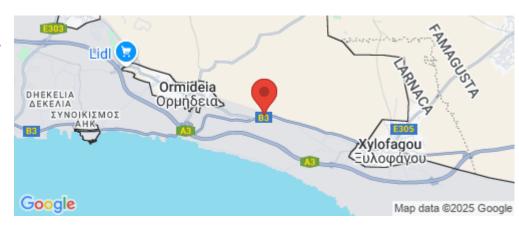

## 11,182m<sup>2</sup> Plot for Sale in Ormideia, Larnaca District

Agriculture Field for Sale in Ormideia Area, Larnaca. This asset is a large field located in Ormideia, Larnaca, within the British Sovereign Base Areas. It covers 11,182sqm and enjoys a strategic position, approximately 2km east of the village center and 650m north of the Larnaca – Paralimni motorway.

**Amenities Location** 

**Location:** Ormideia Region: **Larnaca** 

Coordinates: 34.986178043772 / 33.805688522021

Price: €78 000 + VAT

VAT Excluded Title transfer fee  $\sim$  1 170.00 Common expenses None Price per SQM  $\in$  7.00/m<sup>2</sup>