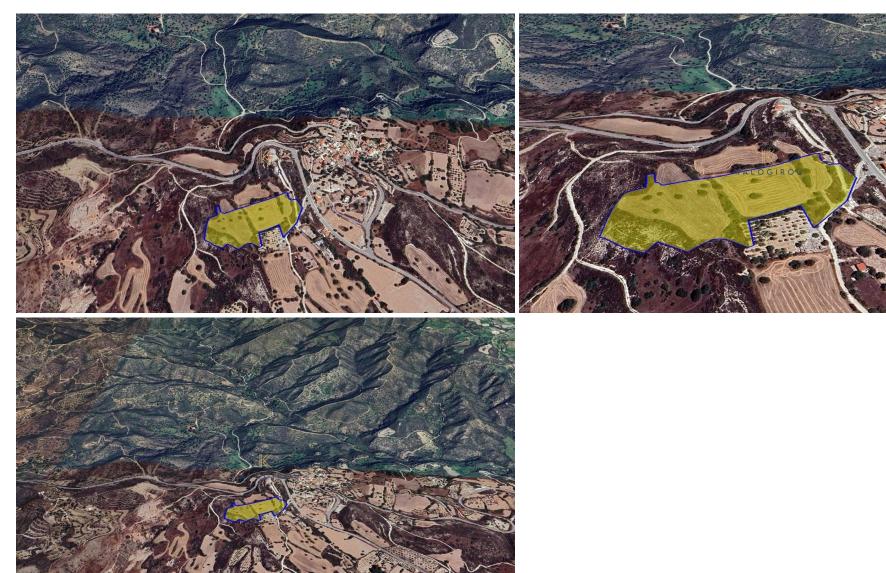

## 22,074m<sup>2</sup> Plot for Sale in Vavla, Larnaca District

Land for Sale in Vavla Village, Larnaca. The plot is located at the outskirts of the village Vavla and it is close to amenities such as restaurants, Coffee Shops etc. It is also situated only 5 minutes' drive from the center of the village of Vavla and 15 minutes' drive from picturesque village of Lefkara.

The property has 20074sq.m. of area and irregular shape. The asset falls within two planning zone. The percentage of 21%, approximately 4.636sq.m. of the land falls within the planning zone of H2, with 90% building density, 50% coverage, the permission for 2 floors and 8.3m of maximum height, while the 79% of the plot falls within the agricultural planning zone Γ3 with 10% ...