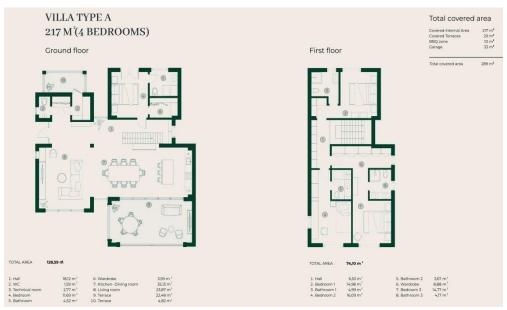

## 3 Bedroom House for Sale in Souni, Limassol District

Luxury villa for sale is located in a modern complex in the picturesque area of Souni, Limassol, surrounded by pine, carob and olive trees. Here you can enjoy the fresh air and stunning sea views, which make this place ideal for living or investing. The villa is designed in a modern style and offers 3 spacious bedrooms, a cozy living room and a modern kitchen with access to the veranda. A private heated pool of 24 m2 will become your personal oasis for relaxation, and nearby there is a barbecue area and a beautiful garden bordering the green area. The house is built according to European standards using innovative technologies and thermal insulation materials. For your comfort, a floor he...