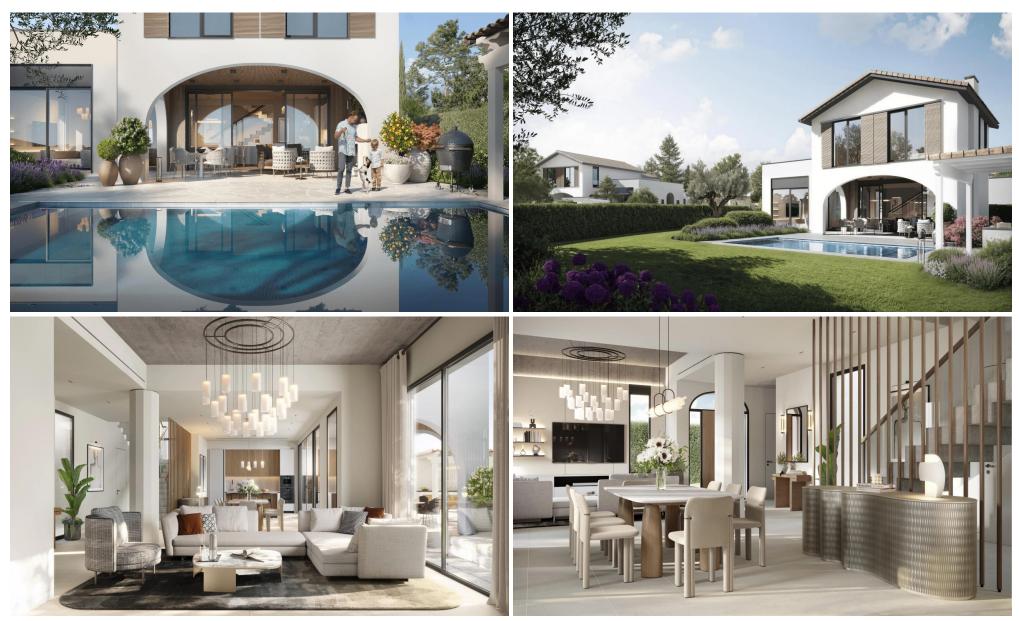

## 4 Bedroom House for Sale in Souni, Limassol District

Luxury villa for sale is located in a modern complex in the picturesque area of Souni, Limassol, surrounded by pine, carob and olive trees. Here you can enjoy the fresh air and stunning sea views, which make this place ideal for living or investing. The villa is designed in a modern style and offers 4 spacious bedrooms, a cozy living room and a modern kitchen with access to the veranda. A private heated pool of 24 m2 will become your personal oasis for relaxation, and nearby there is a barbecue area and a beautiful garden bordering the green area. The house is built according to European standards using innovative technologies and thermal insulation materials. For your comfort, a floor he...