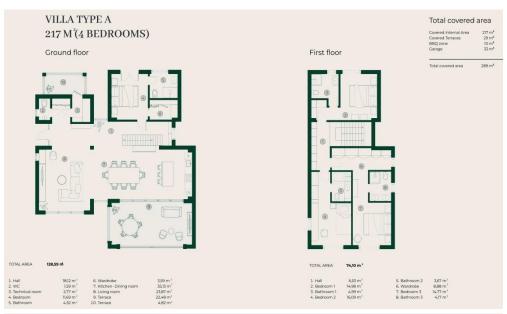

## 4 Bedroom House for Sale in Souni, Limassol District

Luxury villa for sale is located in a modern complex in the picturesque area of Souni, Limassol, surrounded by pine, carob and olive trees. Here you can enjoy the fresh air and stunning sea views, which make this place ideal for living or investing. The villa is designed in a modern style and offers 4 spacious bedrooms, a cozy living room and a modern kitchen with access to the veranda. A private heated pool of 24 m2 will become your personal oasis for relaxation, and nearby there is a barbecue area and a beautiful garden bordering the green area. The house is built according to European standards using innovative technologies and thermal insulation materials. For your comfort, a floor he...

| Property Info     |                | Plot / Area II | nfo          | Additional info  |                  |
|-------------------|----------------|----------------|--------------|------------------|------------------|
| Covered Area      | 289            |                |              | Reference Number | 128331           |
| Furnishing        | Unfurnished    | Parking        | Covered, Yes | Property type    | House            |
| Energy Efficiency | Α              |                | Covered, 1es | Condition        | <b>Brand New</b> |
| Air Conditioning  | All rooms, Yes |                |              | Bathrooms        | 5+               |