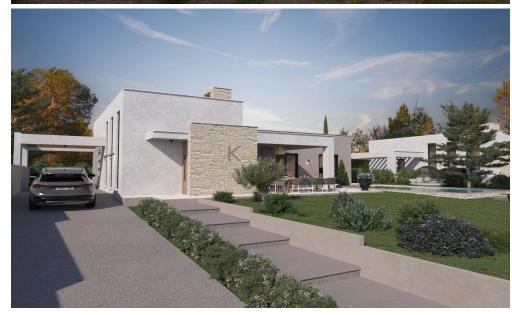

## 4 Bedroom House for Sale in Limassol District

- •4 bedrooms
- •3 W/C
- •Internal Area 150m2
- Covered Veranda 30m2
- •Plot Area 759m2
- Underfloor Heating
- Optional Swimming Pool
- Covered Parking
- •Energy Efficiency "A"

#### Plot / Area Info

Plot area

Pool **Yes** 

Parking **Covered, Yes** 

759