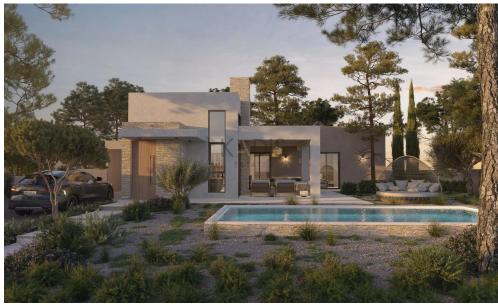

## 4 Bedroom House for Sale in Limassol District

- •4 bedrooms
- •3 W/C
- •Internal Area 150m2
- Covered Veranda 30m2
- •Plot Area 759m2
- Underfloor Heating
- Optional Swimming Pool
- Covered Parking
- •Energy Efficiency "A"

## **Amenities**

• Garden