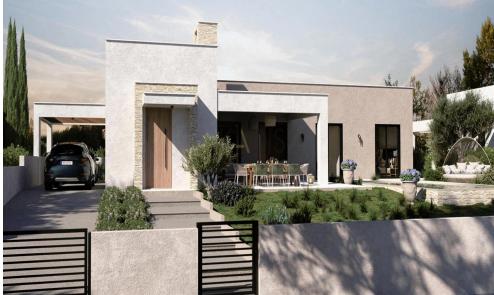

## 4 Bedroom House for Sale in Limassol District

- •4 bedrooms
- •3 W/C
- •Internal Area 150m2
- Covered Veranda 30m2
- •Plot Area 759m2
- Underfloor Heating
- Optional Swimming Pool
- Covered Parking
- •Energy Efficiency "A"

## **Amenities**

• Garden