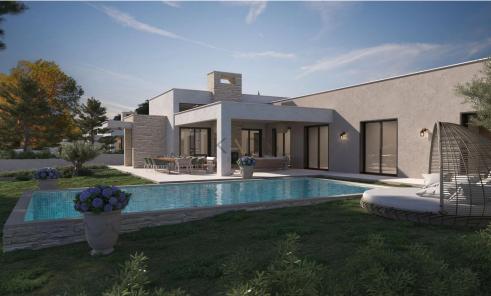

## 4 Bedroom House for Sale in Limassol District

- •4 bedrooms
- •3 W/C
- •Internal Area 150m2
- Covered Veranda 30m2
- •Plot Area 759m2
- Underfloor Heating
- Optional Swimming Pool
- Covered Parking
- •Energy Efficiency "A"

## **Amenities**

• Garden