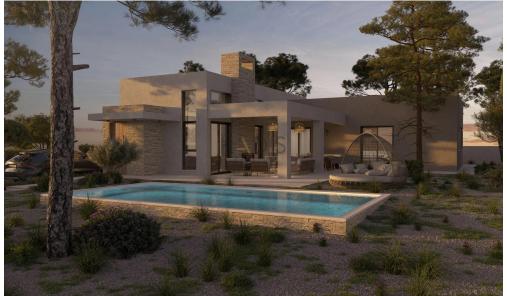

## 4 Bedroom House for Sale in Limassol District

- •4 bedrooms
- •3 W/C
- •Internal Area 150m2
- Covered Veranda 30m2
- •Plot Area 759m2
- Underfloor Heating
- Optional Swimming Pool
- Covered Parking
- •Energy Efficiency "A"

#### Plot / Area Info

Plot area

Pool **Yes** 

Parking **Covered, Yes** 

759

## **Amenities**

• Garden