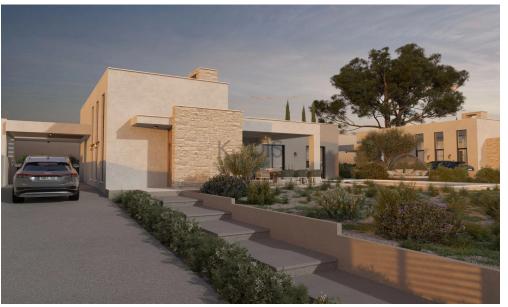

## 4 Bedroom House for Sale in Limassol District

- •4 bedrooms
- •3 W/C
- •Internal Area 150m2
- Covered Veranda 30m2
- •Plot Area 759m2
- Underfloor Heating
- Optional Swimming Pool
- Covered Parking
- •Energy Efficiency "A"

## **Amenities**

• Garden