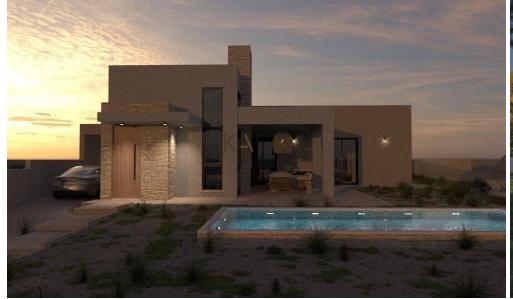

## 4 Bedroom House for Sale in Limassol District

- •4 bedrooms
- •3 W/C
- •Internal Area 150m2
- Covered Veranda 30m2
- •Plot Area 759m2
- Underfloor Heating
- Optional Swimming Pool
- Covered Parking
- •Energy Efficiency "A"

## **Amenities**

• Garden