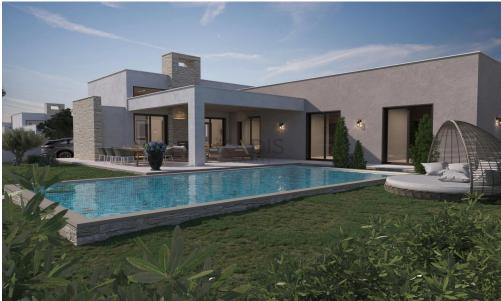

## 4 Bedroom House for Sale in Limassol District

- •4 bedrooms
- •3 W/C
- •Internal Area 150m2
- Covered Veranda 30m2
- •Plot Area 759m2
- Underfloor Heating
- Optional Swimming Pool
- Covered Parking
- •Energy Efficiency "A"

#### Plot / Area Info

Plot area

Pool **Yes** 

Parking **Covered, Yes** 

759

## **Amenities**

• Garden