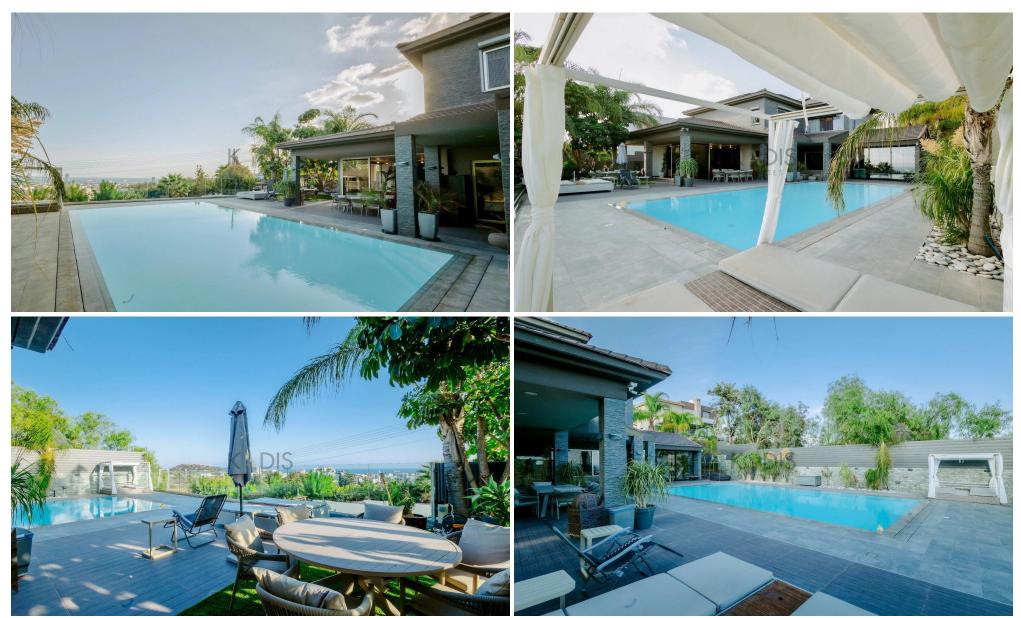

## **5 Bedroom House for Sale in Limassol - Agios Athanasios**

Set in a prestigious and secure neighbourhood in the hills of Agios Athanasios, this exceptional villa combines breathtaking views with worldclass amenities.

## Key Features:

- 5 Bedrooms
- 6 WCs
- Internal Area: 590 m<sup>2</sup>
- Plot size: 800 m<sup>2</sup>
- 3 Bedrooms on the first floor | All ensuite
- 2 Bedrooms in the basement, including an ensuite guest bedroom and a maid's room with a private bathroom
- Main bedroom features a spa-like ensuite with a jacuzzi
- Guest WC
- Double glazing
- Covered parking for two cars with secure automatic gate access
- Construction Year: 2012 | Immaculately maintained