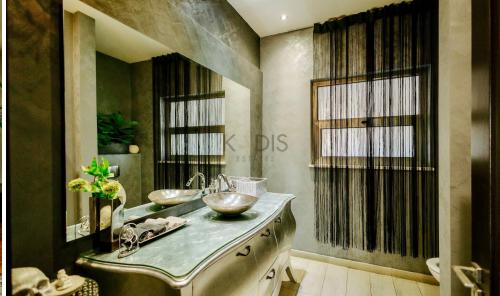

## Key Features:

- 5 Bedrooms
- 6 WCs
- Internal Area: 590 m<sup>2</sup>
- Plot size: 800 m<sup>2</sup>
- 3 Bedrooms on the first floor | All ensuite
- 2 Bedrooms in the basement, including an ensuite guest bedroom and a maid's room with a private bathroom
- Main bedroom features a spa-like ensuite with a jacuzzi
- Guest WC
- Double glazing
- Covered parking for two cars with secure automatic gate access
- Construction Year: 2012 | Immaculately maintained