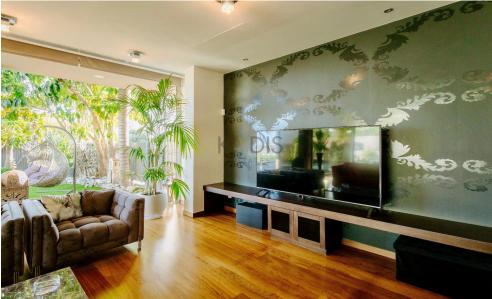

## Key Features:

- 5 Bedrooms
- 6 WCs
- Internal Area: 590 m<sup>2</sup>
- Plot size: 800 m<sup>2</sup>
- 3 Bedrooms on the first floor | All ensuite
- 2 Bedrooms in the basement, including an ensuite guest bedroom and a maid's room with a private bathroom
- Main bedroom features a spa-like ensuite with a jacuzzi
- Guest WC
- Double glazing
- Covered parking for two cars with secure automatic gate access
- Construction Year: 2012 | Immaculately maintained