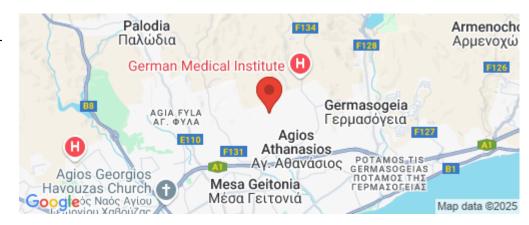

Amenities Lo

Location

**Location:** Limassol - Agios Athanasios

Coordinates: 34.719759949994 / 33.050180292469

Price: €3 800 000 + VAT

VAT for this property is €586,746 or €722,000. VAT usually is 19%. If it is your first purchase of property, you can have VAT reduced to 5% for the first 150sq.m. of the property.