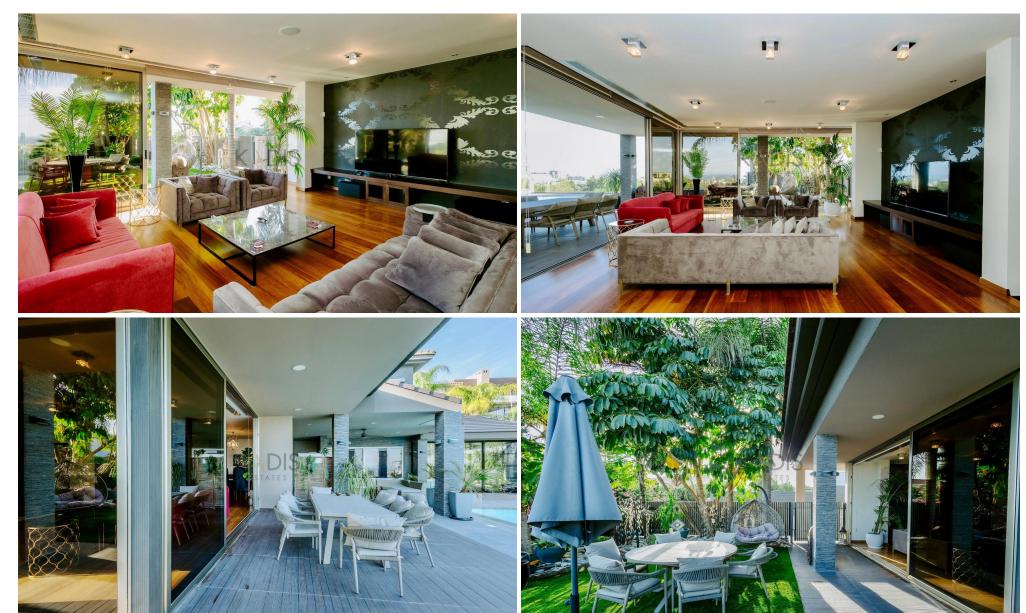

## **5 Bedroom House for Sale in Limassol - Agios Athanasios**

Set in a prestigious and secure neighbourhood in the hills of Agios Athanasios, this exceptional villa combines breathtaking views with worldclass amenities.

## Key Features:

- 5 Bedrooms
- 6 WCs
- Internal Area: 590 m<sup>2</sup>
- Plot size: 800 m<sup>2</sup>
- 3 Bedrooms on the first floor | All ensuite
- 2 Bedrooms in the basement, including an ensuite guest bedroom and a maid's room with a private bathroom
- Main bedroom features a spa-like ensuite with a jacuzzi
- Guest WC
- Double glazing
- Covered parking for two cars with secure automatic gate access
- Construction Year: 2012 | Immaculately maintained