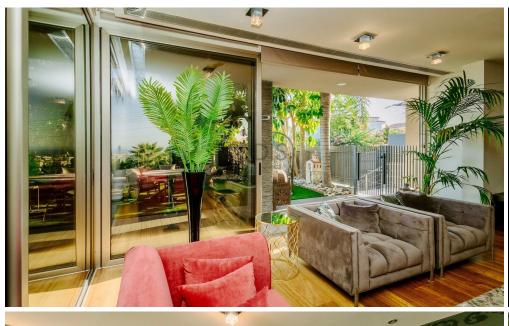

## **5 Bedroom House for Sale in Limassol - Agios Athanasios**

Set in a prestigious and secure neighbourhood in the hills of Agios Athanasios, this exceptional villa combines breathtaking views with worldclass amenities.

## Key Features:

- 5 Bedrooms
- 6 WCs
- Internal Area: 590 m<sup>2</sup>
- Plot size: 800 m<sup>2</sup>
- 3 Bedrooms on the first floor | All ensuite
- 2 Bedrooms in the basement, including an ensuite guest bedroom and a maid's room with a private bathroom
- Main bedroom features a spa-like ensuite with a jacuzzi
- Guest WC
- Double glazing
- Covered parking for two cars with secure automatic gate access
- Construction Year: 2012 | Immaculately maintained