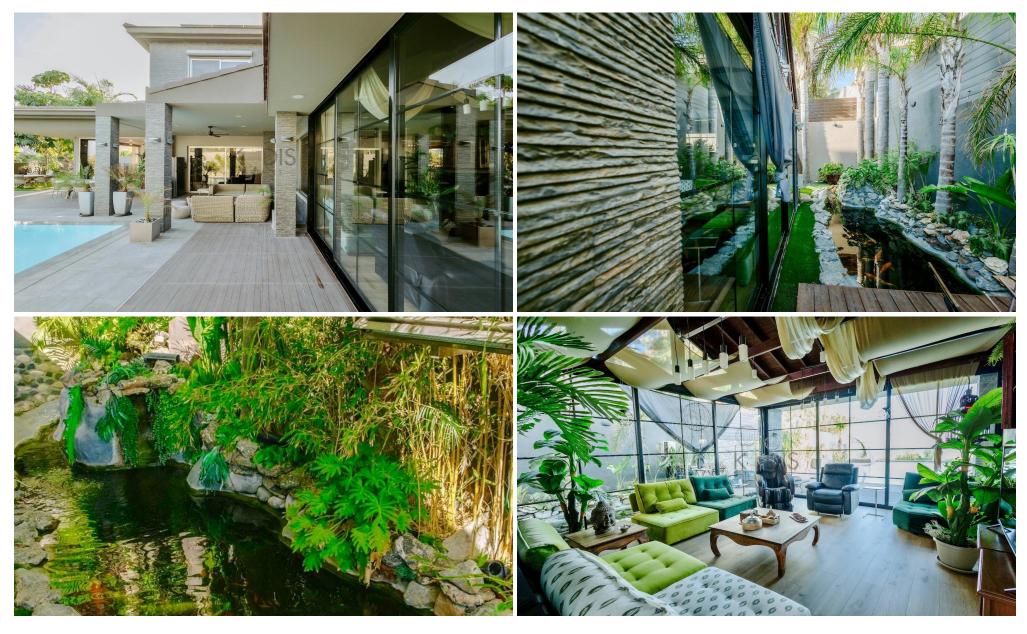

## **5 Bedroom House for Sale in Limassol - Agios Athanasios**

Set in a prestigious and secure neighbourhood in the hills of Agios Athanasios, this exceptional villa combines breathtaking views with worldclass amenities.

## Key Features:

- 5 Bedrooms
- 6 WCs
- Internal Area: 590 m<sup>2</sup>
- Plot size: 800 m<sup>2</sup>
- 3 Bedrooms on the first floor | All ensuite
- 2 Bedrooms in the basement, including an ensuite guest bedroom and a maid's room with a private bathroom
- Main bedroom features a spa-like ensuite with a jacuzzi
- Guest WC
- Double glazing
- Covered parking for two cars with secure automatic gate access
- Construction Year: 2012 | Immaculately maintained