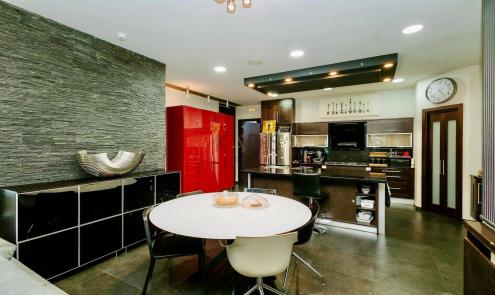

## Key Features:

- 5 Bedrooms
- 6 WCs
- Internal Area: 590 m<sup>2</sup>
- Plot size: 800 m<sup>2</sup>
- 3 Bedrooms on the first floor | All ensuite
- 2 Bedrooms in the basement, including an ensuite guest bedroom and a maid's room with a private bathroom
- Main bedroom features a spa-like ensuite with a jacuzzi
- Guest WC
- Double glazing
- Covered parking for two cars with secure automatic gate access
- Construction Year: 2012 | Immaculately maintained