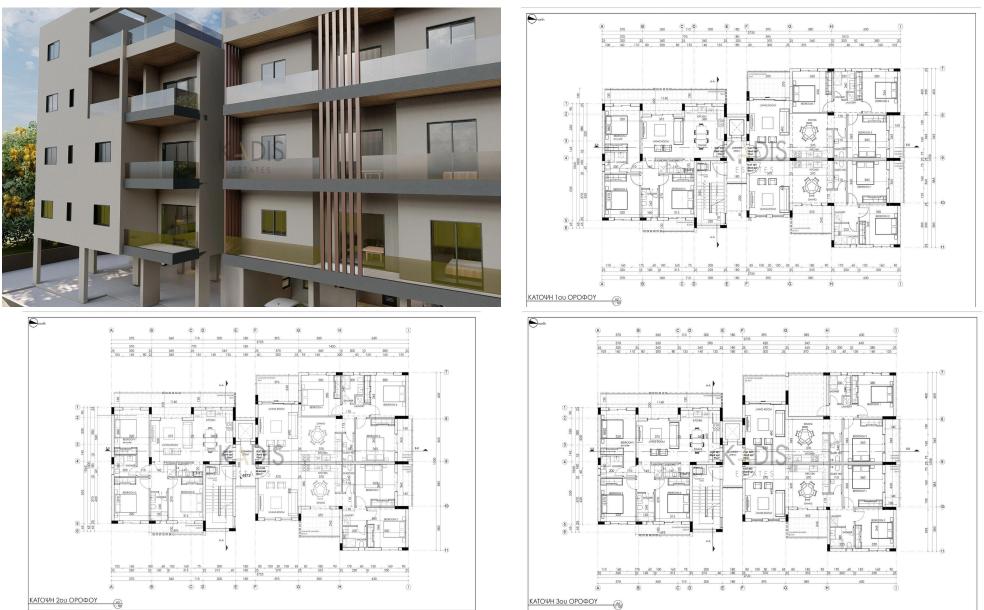

### 2 Bedroom Apartment for Sale in Kato Polemidia, Limassol District

| <ul> <li>2 bedrooms</li> <li>2 W/C</li> <li>Internal Area 78m2</li> <li>Covered verandas 1</li> <li>Covered Parking</li> <li>Storage</li> <li>Photovoltaic Panels</li> <li>Energy Efficiency "A</li> </ul> |    |                                      |                                           | Limassol<br>General Hospital<br>Γενικό Νοσοκομείο<br>Λεμεσού<br>Υpsonas<br>Υψωνας<br>Εrimi<br>Ερήμη<br>Κοlossi<br>Κολόσοι<br>Google | Αgios<br>Athanasios<br>Αγ. Αθανάσιος<br>Μεsa Geitonia<br>Μέσα Γειτονιά<br>ΝεΑΡΟΔΙS<br>ΝΕΑΡΟΔΙS<br>ΝΕΑΡΟΔΙS<br>ΝΕΑΡΟΔΙS<br>ΝΕΑΡΟΔΙS<br>ΝΕΑΡΟΔΙS<br>ΝΕΑΡΟΔΙS<br>ΝΕΑΡΟΔΙS<br>ΝΕΑΡΟΔΙS<br>ΝΕΑΡΟΔΙS<br>ΝΕΑΡΟΔΙS<br>ΝΕΑΡΟΔΙS<br>ΝΕΑΡΟΔΙS<br>ΝΕΑΡΟΔΙS<br>ΝΕΑΡΟΔΙS<br>ΝΕΑΡΟΔΙS<br>ΝΕΑΡΟΔΙS<br>ΝΕΑΡΟΔΙS<br>ΝΕΑΡΟΔΙS<br>ΝΕΑΡΟΔΙS<br>ΝΕΑΡΟΔΙS<br>ΝΕΑΡΟΔΙS<br>ΝΕΑΡΟΔΙS<br>ΝΕΑΡΟΔΙS |  |
|------------------------------------------------------------------------------------------------------------------------------------------------------------------------------------------------------------|----|--------------------------------------|-------------------------------------------|-------------------------------------------------------------------------------------------------------------------------------------|------------------------------------------------------------------------------------------------------------------------------------------------------------------------------------------------------------------------------------------------------------------------------------------------------------------------------------------------------------------------|--|
| Property Info Plot / Area Info                                                                                                                                                                             |    |                                      | fo                                        | Additional info                                                                                                                     |                                                                                                                                                                                                                                                                                                                                                                        |  |
| Covered Area                                                                                                                                                                                               | 78 | Parking                              | Covered, Yes                              | Reference Number<br>Property type<br>Condition<br>Bathrooms                                                                         | 10398<br>Apartment<br>Brand New<br>2                                                                                                                                                                                                                                                                                                                                   |  |
| Amenities                                                                                                                                                                                                  |    | Location                             |                                           |                                                                                                                                     |                                                                                                                                                                                                                                                                                                                                                                        |  |
| Storage room                                                                                                                                                                                               |    | Location: Kato F<br>Coordinates: 34. | Polemidia<br><b>690035149248 / 33.001</b> | Region: Limassol<br>9374419                                                                                                         |                                                                                                                                                                                                                                                                                                                                                                        |  |