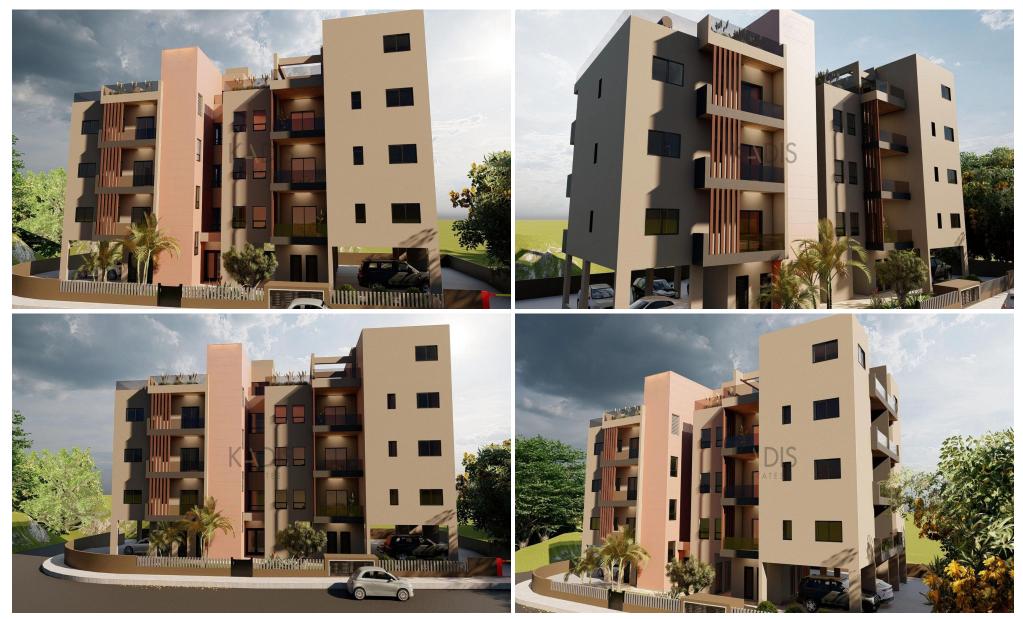

### 2 Bedroom Apartment for Sale in Kato Polemidia, Limassol District

| <ul> <li>2 bedrooms</li> <li>2 W/C</li> <li>Internal Area 78m2</li> <li>Covered verandas 1</li> <li>Covered Parking</li> <li>Storage</li> <li>Photovoltaic Panels</li> <li>Energy Efficiency "A</li> </ul> |    |                                      |                                           | Limassol<br>General Hospital<br>Γενικό Νοσοκομείο<br>Λεμεσού<br>Υpsonas<br>Υψωνας<br>Εrimi<br>Ερήμη<br>Κοlossi<br>Κολόσοι<br>Google | Αgios<br>Athanasios<br>Αγ. Αθανάσιος<br>Μεsa Geitonia<br>Μέσα Γειτονιά<br>ΝεΑΡΟΔΙS<br>ΝΕΑΡΟΔΙS<br>ΝΕΑΡΟΔΙS<br>ΝΕΑΡΟΔΙS<br>ΝΕΑΡΟΔΙS<br>ΝΕΑΡΟΔΙS<br>ΝΕΑΡΟΔΙS<br>ΝΕΑΡΟΔΙS<br>ΝΕΑΡΟΔΙS<br>ΝΕΑΡΟΔΙS<br>ΝΕΑΡΟΔΙS<br>ΝΕΑΡΟΔΙS<br>ΝΕΑΡΟΔΙS<br>ΝΕΑΡΟΔΙS<br>ΝΕΑΡΟΔΙS<br>ΝΕΑΡΟΔΙS<br>ΝΕΑΡΟΔΙS<br>ΝΕΑΡΟΔΙS<br>ΝΕΑΡΟΔΙS<br>ΝΕΑΡΟΔΙS<br>ΝΕΑΡΟΔΙS<br>ΝΕΑΡΟΔΙS<br>ΝΕΑΡΟΔΙS<br>ΝΕΑΡΟΔΙS |  |
|------------------------------------------------------------------------------------------------------------------------------------------------------------------------------------------------------------|----|--------------------------------------|-------------------------------------------|-------------------------------------------------------------------------------------------------------------------------------------|------------------------------------------------------------------------------------------------------------------------------------------------------------------------------------------------------------------------------------------------------------------------------------------------------------------------------------------------------------------------|--|
| Property Info Plot / Area Info                                                                                                                                                                             |    |                                      | fo                                        | Additional info                                                                                                                     |                                                                                                                                                                                                                                                                                                                                                                        |  |
| Covered Area                                                                                                                                                                                               | 78 | Parking                              | Covered, Yes                              | Reference Number<br>Property type<br>Condition<br>Bathrooms                                                                         | 10398<br>Apartment<br>Brand New<br>2                                                                                                                                                                                                                                                                                                                                   |  |
| Amenities                                                                                                                                                                                                  |    | Location                             |                                           |                                                                                                                                     |                                                                                                                                                                                                                                                                                                                                                                        |  |
| Storage room                                                                                                                                                                                               |    | Location: Kato F<br>Coordinates: 34. | Polemidia<br><b>690035149248 / 33.001</b> | Region: Limassol<br>9374419                                                                                                         |                                                                                                                                                                                                                                                                                                                                                                        |  |