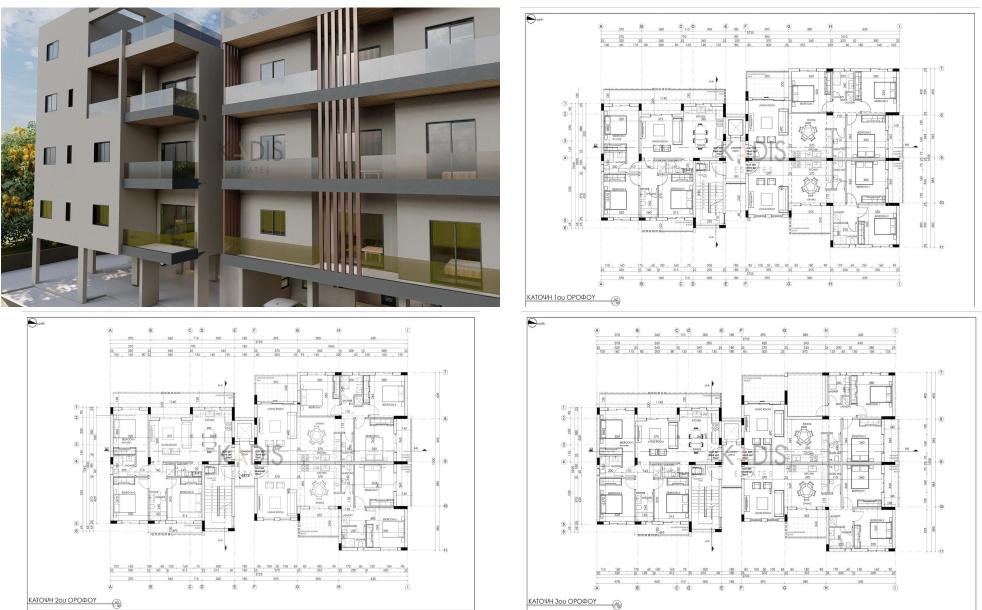

### 2 Bedroom Apartment for Sale in Kato Polemidia, Limassol District

| <ul> <li>2 bedrooms</li> <li>2 W/C</li> <li>Internal Area 78m2</li> <li>Covered verandas 14m2</li> <li>Covered Parking</li> <li>Storage</li> <li>Photovoltaic Panels</li> <li>Energy Efficiency "A"</li> </ul> |    |                                      |                                           | Limassol       Agios         Seneral Hospital       Ay. Aθανάσιος         Δεμεσού       Ay. Aθανάσιος         Δατο       Ay. Aθανάσιος         Δατο       Mesa Geitonia         Δάσα Γειτονιά       NEAPOLIS         Κάτω       NEAPOLIS         Κόλόσοι       OMONIA         Κολόσοι       OMONIA         Μαρ data ©2025 |                                      |  |
|----------------------------------------------------------------------------------------------------------------------------------------------------------------------------------------------------------------|----|--------------------------------------|-------------------------------------------|---------------------------------------------------------------------------------------------------------------------------------------------------------------------------------------------------------------------------------------------------------------------------------------------------------------------------|--------------------------------------|--|
| Property Info Plot / Area Info                                                                                                                                                                                 |    |                                      | fo                                        | Additional info                                                                                                                                                                                                                                                                                                           |                                      |  |
| Covered Area                                                                                                                                                                                                   | 78 | Parking                              | Covered, Yes                              | Reference Number<br>Property type<br>Condition<br>Bathrooms                                                                                                                                                                                                                                                               | 10399<br>Apartment<br>Brand New<br>2 |  |
| Amenities                                                                                                                                                                                                      |    | Location                             |                                           |                                                                                                                                                                                                                                                                                                                           |                                      |  |
| Storage room                                                                                                                                                                                                   |    | Location: Kato F<br>Coordinates: 34. | Polemidia<br><b>690035149248 / 33.001</b> | Region: Limassol<br>374419                                                                                                                                                                                                                                                                                                |                                      |  |