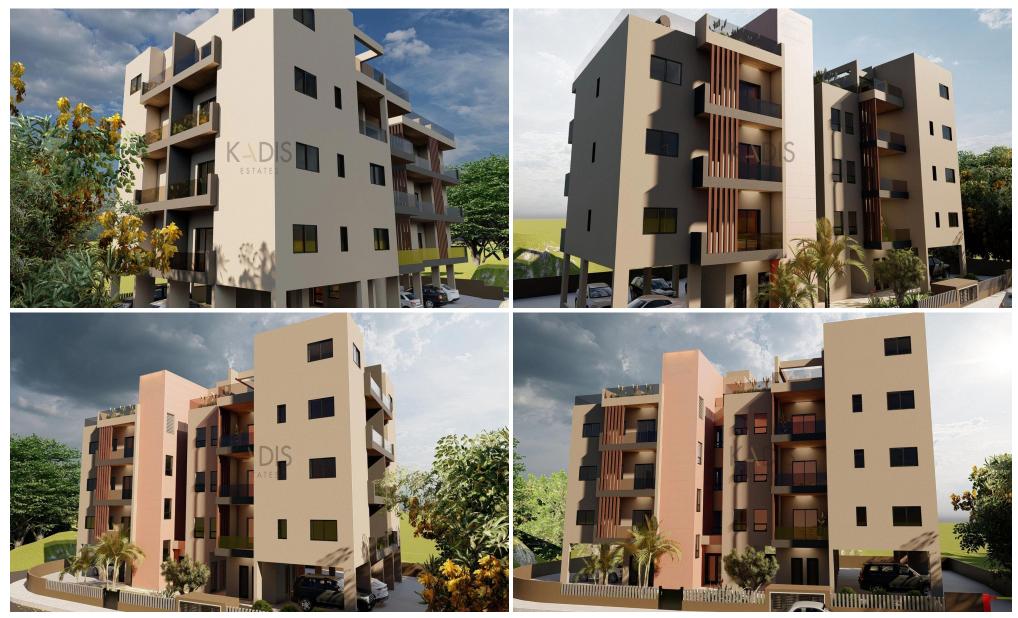

### 2 Bedroom Apartment for Sale in Kato Polemidia, Limassol District

| <ul> <li>2 bedrooms</li> <li>2 W/C</li> <li>Internal Area 78m2</li> <li>Covered verandas 14m2</li> <li>Covered Parking</li> <li>Storage</li> <li>Photovoltaic Panels</li> <li>Energy Efficiency "A"</li> </ul> |    |                                      |                                           | Limassol       Agios         Seneral Hospital       Ay. Aθανάσιος         Δεμεσού       Ay. Aθανάσιος         Δατο       Ay. Aθανάσιος         Δατο       Mesa Geitonia         Δάσα Γειτονιά       NEAPOLIS         Κάτω       NEAPOLIS         Κόλόσοι       OMONIA         Κολόσοι       OMONIA         Μαρ data ©2025 |                                      |  |
|----------------------------------------------------------------------------------------------------------------------------------------------------------------------------------------------------------------|----|--------------------------------------|-------------------------------------------|---------------------------------------------------------------------------------------------------------------------------------------------------------------------------------------------------------------------------------------------------------------------------------------------------------------------------|--------------------------------------|--|
| Property Info Plot / Area Info                                                                                                                                                                                 |    |                                      | fo                                        | Additional info                                                                                                                                                                                                                                                                                                           |                                      |  |
| Covered Area                                                                                                                                                                                                   | 78 | Parking                              | Covered, Yes                              | Reference Number<br>Property type<br>Condition<br>Bathrooms                                                                                                                                                                                                                                                               | 10399<br>Apartment<br>Brand New<br>2 |  |
| Amenities                                                                                                                                                                                                      |    | Location                             |                                           |                                                                                                                                                                                                                                                                                                                           |                                      |  |
| Storage room                                                                                                                                                                                                   |    | Location: Kato F<br>Coordinates: 34. | Polemidia<br><b>690035149248 / 33.001</b> | Region: Limassol<br>374419                                                                                                                                                                                                                                                                                                |                                      |  |