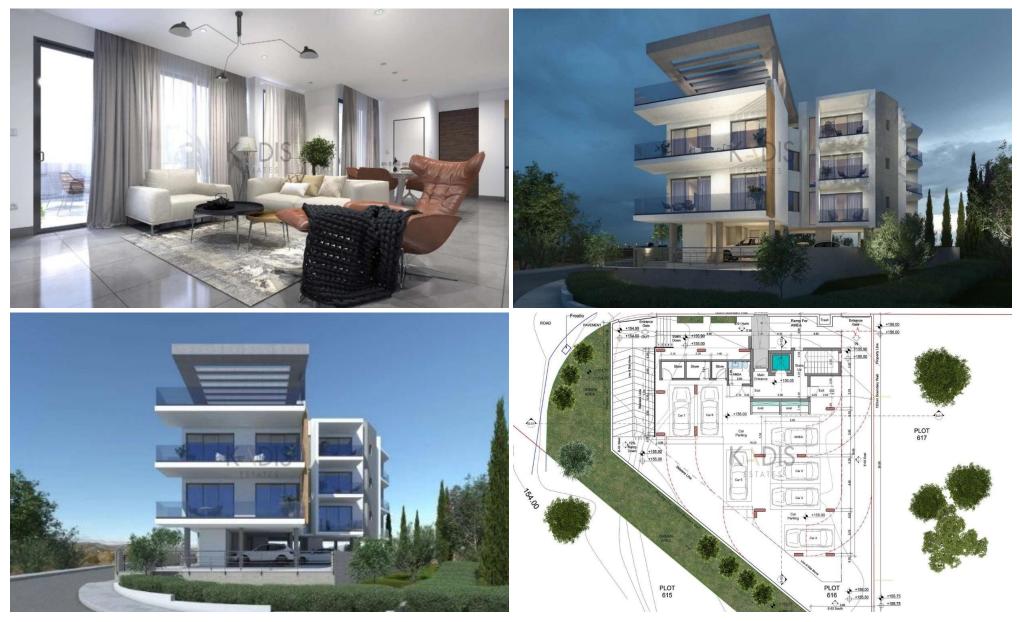

### **3 Bedroom Apartment for Sale in Paphos**

| <ul> <li>3 Bedrooms</li> <li>3 WC</li> <li>Internal Area 108.70</li> <li>Covered Verandas 3</li> <li>Uncovered Veranda</li> <li>En Suite Bathroom</li> <li>Guest WC</li> <li>Storage</li> <li>Energy Efficiency "A</li> </ul> | 6.95m2<br>84.75m2                                  |                                 | Ar                     | g Evelthon Beach<br>Hotel and Resort<br>chaeological Site of<br>Tombs of the Kings<br>Αρχαιολογικός Χώρος<br>Τάφων των Βασιλέων<br>Archaeological<br>Site of Nea Paphos<br>Δρχαιολογικός<br>Χώρος Νέας Πάφου |                                      |
|-------------------------------------------------------------------------------------------------------------------------------------------------------------------------------------------------------------------------------|----------------------------------------------------|---------------------------------|------------------------|--------------------------------------------------------------------------------------------------------------------------------------------------------------------------------------------------------------|--------------------------------------|
| Property Info                                                                                                                                                                                                                 |                                                    | Plot / Area In                  | fo                     | Additional info                                                                                                                                                                                              |                                      |
| Covered Area<br>Air Conditioning                                                                                                                                                                                              | 109<br>All rooms, Yes                              | Parking                         | Covered, Yes           | Reference Number<br>Property type<br>Condition<br>Bathrooms                                                                                                                                                  | 10405<br>Apartment<br>Brand New<br>3 |
| Amenities <ul> <li>Guest WC</li> </ul>                                                                                                                                                                                        | Location<br>Location: Pap<br>Coordinates: <b>3</b> | hos<br><b>4.77533 / 32.42</b> 1 | Region: Paphos<br>.844 |                                                                                                                                                                                                              |                                      |