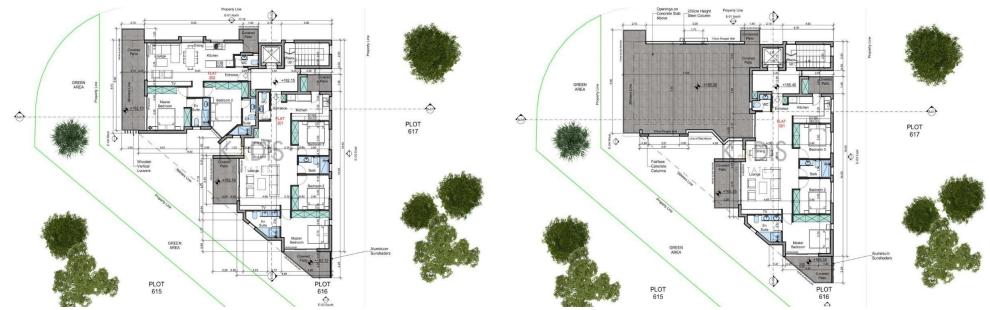

### **3 Bedroom Apartment for Sale in Paphos**

| <ul> <li>3 Bedrooms</li> <li>3 WC</li> <li>Internal Area 108.70</li> <li>Covered Verandas 3</li> <li>Uncovered Veranda</li> <li>En Suite Bathroom</li> <li>Guest WC</li> <li>Storage</li> <li>Energy Efficiency "A</li> </ul> | 6.95m2<br>84.75m2                                  |                                 | Ar                     | g Evelthon Beach<br>Hotel and Resort<br>chaeological Site of<br>Tombs of the Kings<br>Αρχαιολογικός Χώρος<br>Τάφων των Βασιλέων<br>Archaeological<br>Site of Nea Paphos<br>Δρχαιολογικός<br>Χώρος Νέας Πάφου |                                      |
|-------------------------------------------------------------------------------------------------------------------------------------------------------------------------------------------------------------------------------|----------------------------------------------------|---------------------------------|------------------------|--------------------------------------------------------------------------------------------------------------------------------------------------------------------------------------------------------------|--------------------------------------|
| Property Info                                                                                                                                                                                                                 |                                                    | Plot / Area In                  | fo                     | Additional info                                                                                                                                                                                              |                                      |
| Covered Area<br>Air Conditioning                                                                                                                                                                                              | 109<br>All rooms, Yes                              | Parking                         | Covered, Yes           | Reference Number<br>Property type<br>Condition<br>Bathrooms                                                                                                                                                  | 10405<br>Apartment<br>Brand New<br>3 |
| Amenities <ul> <li>Guest WC</li> </ul>                                                                                                                                                                                        | Location<br>Location: Pap<br>Coordinates: <b>3</b> | hos<br><b>4.77533 / 32.42</b> 1 | Region: Paphos<br>.844 |                                                                                                                                                                                                              |                                      |