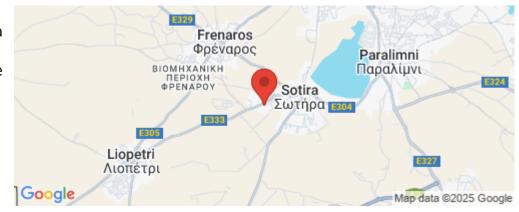

Amenities Location

**Location:** Sotira Region: **Famagusta** 

Coordinates: **35.02525** / **33.93859** 

Price: €230 000 + VAT

VAT for this property is €11,500 or €43,700. VAT usually is 19%. If it is your first purchase of property, you can have VAT reduced to 5% for the first 150sq.m. of the property.