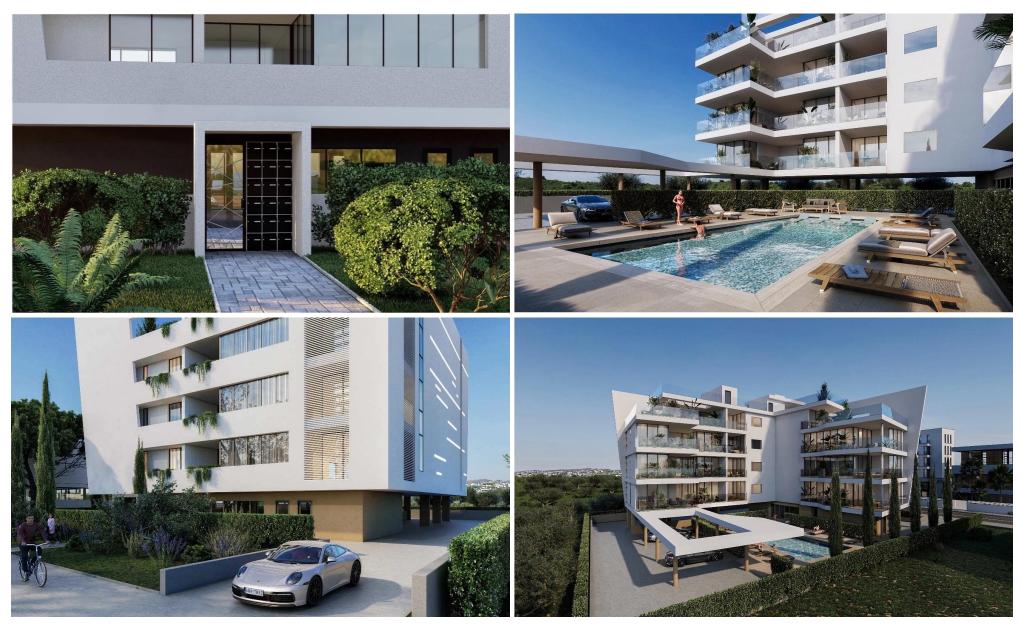

## 2 Bedroom Apartment for Sale in Germasogeia, Limassol District

This stunning 2 bedroom penthouse in Germasogeia Potamos offers spacious interiors, a large veranda, and a private roof garden with jacuzzi, creating the perfect space for relaxation and entertainment. With access to a communal swimming pool, this property provides a resort-style living experience just minutes from the beach, shops, and cafes. Whether you're looking for a comfortable family home or a high-return investment, this apartment is an excellent choice in a prime Limassol location.

**Property Info** 

Plot / Area Info

Covered Area 82

**Furnishing** Unfurnished

Energy Efficiency A

Air Conditioning All rooms, Yes

**Parking** 

Covered, Yes