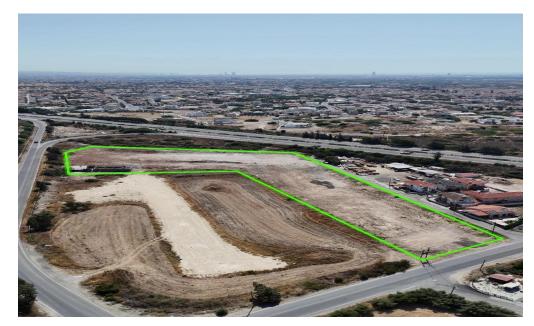

## 12,000m<sup>2</sup> Plot for Sale in Kolossi, Limassol District

A 35-unit development Opportunity ideal for an Investor / Developer in the rapidly growing in-demand area of Kolossi Limassol.

This ready-to-build development spans nearly 12,000 square meters and comes with planning permits:

This project offers unmatched investment flexibility: develop and sell or retain the 35 units as rental properties, creating a steady mon...

| Property Info | Plot / Area Info |       | Additional info  |                       |
|---------------|------------------|-------|------------------|-----------------------|
|               | Plot area        | 12000 | Reference Number | 235007                |
|               |                  |       | Property type    | <b>Land and Plots</b> |