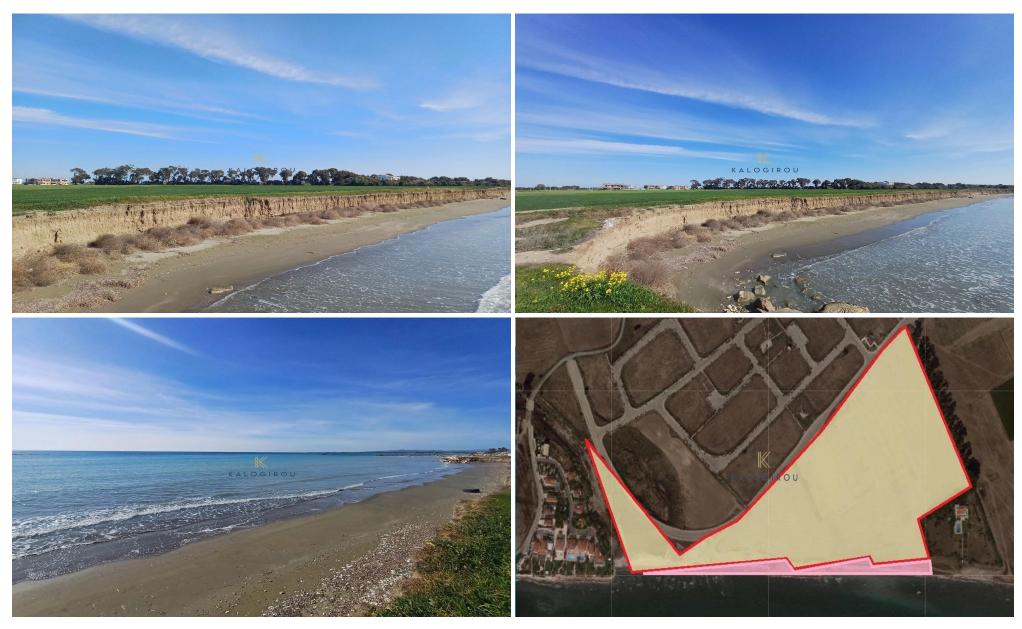

## 78,978m<sup>2</sup> Plot for Sale in Pervolia Larnacas

Four Adjoining Beach-Front Tourist Lands for sale in Pervolia Area, Larnaca. Pervolia Village provides amenities such as supermarket, school, restaurant etc. A short drive to Kiti Village where there is access to all amenities. A short drive to Larnaca Town Centre and the beautiful palm tree linked Phinikoudes Avenue. A 10-minute drive to Larnaca International Airport. Easy access to the motorway.

Elevated Beach Land with stunning sea view for sale in Pervolia area. Land of 78.978 sq. m, falling within zone T2α with 45% density and 20% coverage. The surrounding area of the property is characterized primarily by touristic developments consisting of touristic houses and apartments,...