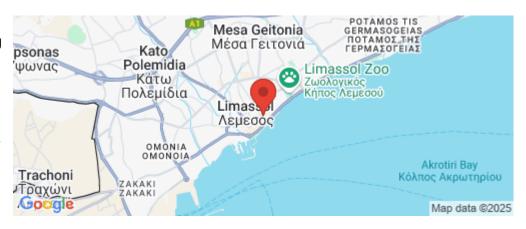

**Property Info** Plot / Area Info

Covered Area 44

**Amenities** Location

> Location: Limassol - City Center Region: Limassol

Coordinates: 34.676982666127 / 33.046209271354