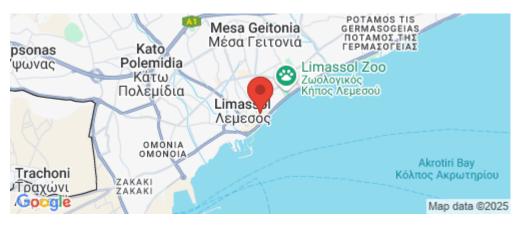

## 2 Bedroom Apartment for Sale in Limassol - City Center

Reference ID: #SA36053Price details: €259,000 +VATProject offers a rare investment opportunity with 10 exquisitely designed apartments, including 1 studio, 8 one-bedroom units, and 1 two-bedroom apartment, tailored for contemporary urban living and exceptional rental potential.Nestled on a parallel street to the iconic Anexartisias Street, residents are steps away from the bustling heart of Limassol's city centre, surrounded by trendy cafes, boutique shops, and cultural landmarks. Whether for leisurely strolls or vibrant nightlife, everything is within walking distance.Located at the core of Limassol's vibrant city centre, offering direct access to shopping streets, markets, and ent...

Property Info Plot / Area Info

Covered Area 64

Amenities Location

**Location:** Limassol - City Center Region: **Limassol** 

Coordinates: **34.676915924162** / **33.046266268295** 