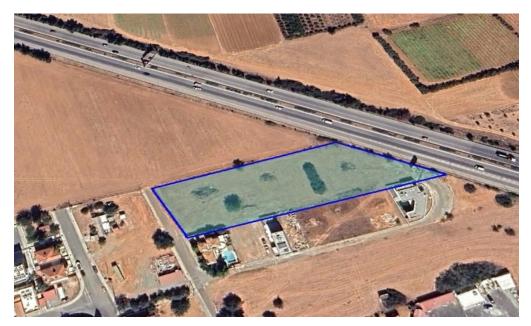

## 6,611m<sup>2</sup> Plot for Sale in Kato Polemidia, Limassol District

Reference ID: #SA36044Price details: €1,300,000Residential field of land available for sale with road access. Subdivision plan for plots is also available.Planning zone Kα7Building Density: 80%Building Coverage: 45%Max.Floors: 3Max Height: 13.5M

| Property Info | Plot / Area Info |      | Additional info  |                |
|---------------|------------------|------|------------------|----------------|
|               |                  |      | Reference Number | SA36044        |
|               | Plot area        | 6611 | Property type    | Land and Plots |
|               |                  |      | Condition        | Pre-Owned      |