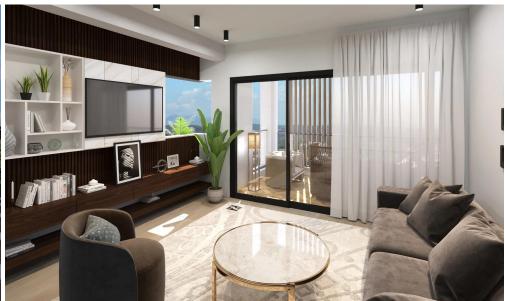

## 1 Bedroom Apartment for Sale in Limassol - Zakaki

Reference ID: #SA36043Price details: €255,000 +VATThe Project is located at Zakaki area adjacent to the New Casino Resort of Limassol, a 5-minute walk to the biggest Mall of Cyprus and a 10-minute walking distance to the well-known Lady's Mile beach. This Luxurious Building comprises of Studios and 1 & 2- Bedroom Apartments, facing the Casino Resort, open recreational areas, gardens and Swimming Pool. The Project will be constructed with the highest standards and specifications meeting the most demanding requirements of clients who are looking to invest in the most desirable upcoming area on the island. This highline Building is also next to the biggest golf centre of the Island. Conc...