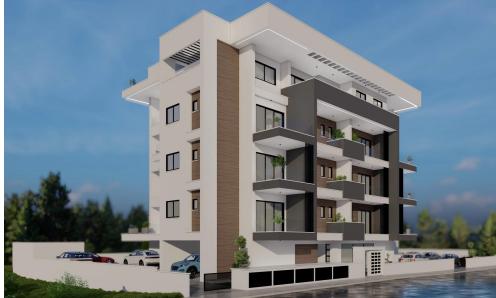

## 1 Bedroom Apartment for Sale in Limassol - Zakaki

Reference ID: #SA36043Price details: €255,000 +VATThe Project is located at Zakaki area adjacent to the New Casino Resort of Limassol, a 5-minute walk to the biggest Mall of Cyprus and a 10-minute walking distance to the well-known Lady's Mile beach. This Luxurious Building comprises of Studios and 1 & 2- Bedroom Apartments, facing the Casino Resort, open recreational areas, gardens and Swimming Pool. The Project will be constructed with the highest standards and specifications meeting the most demanding requirements of clients who are looking to invest in the most desirable upcoming area on the island. This highline Building is also next to the biggest golf centre of the Island. Conc...