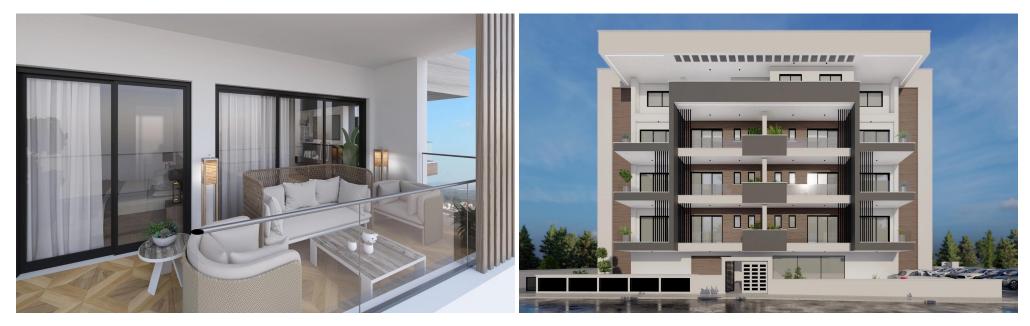

## 1 Bedroom Apartment for Sale in Limassol - Zakaki

Reference ID: #SA36043Price details: €255,000 +VATThe Project is located at Zakaki area adjacent to the New Casino Resort of Limassol, a 5-minute walk to the biggest Mall of Cyprus and a 10-minute walking distance to the well-known Lady's Mile beach. This Luxurious Building comprises of Studios and 1 & 2- Bedroom Apartments, facing the Casino Resort, open recreational areas, gardens and Swimming Pool. The Project will be constructed with the highest standards and specifications meeting the most demanding requirements of clients who are looking to invest in the most desirable upcoming area on the island. This highline Building is also next to the biggest golf centre of the Island. Conc...