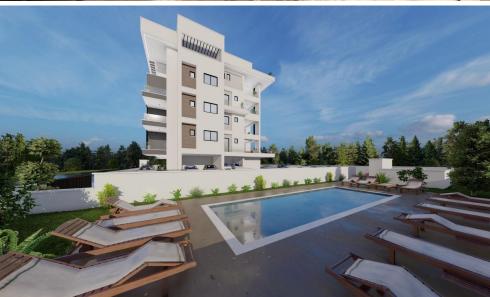

## 1 Bedroom Apartment for Sale in Limassol - Zakaki

Reference ID: #SA36043Price details: €255,000 +VATThe Project is located at Zakaki area adjacent to the New Casino Resort of Limassol, a 5-minute walk to the biggest Mall of Cyprus and a 10-minute walking distance to the well-known Lady's Mile beach. This Luxurious Building comprises of Studios and 1 & 2- Bedroom Apartments, facing the Casino Resort, open recreational areas, gardens and Swimming Pool. The Project will be constructed with the highest standards and specifications meeting the most demanding requirements of clients who are looking to invest in the most desirable upcoming area on the island. This highline Building is also next to the biggest golf centre of the Island. Conc...