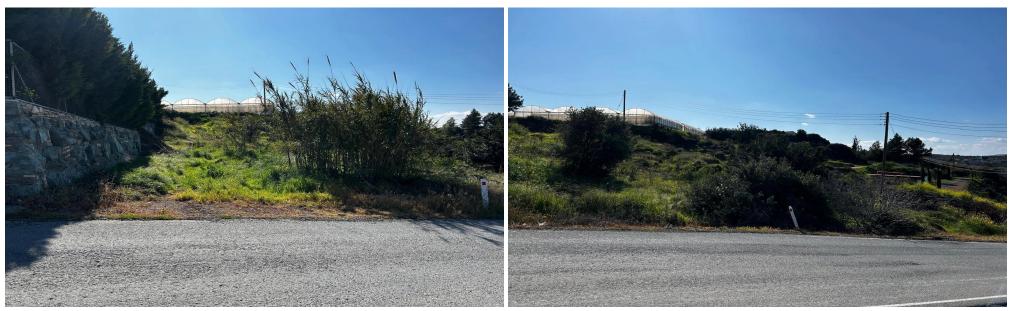

## 1,031m<sup>2</sup> Plot for Sale in Parekklisia, Limassol District

Reference ID: #SA36040Price details: €210,000 +VATResidential land 1031 sq.m in Parekklisia.Available architectural plans for a 240 sq.m house, with the building permit in the approval process. Building Density: 30%Building Coverage: 20%Max.Floors: 2Max Height: 8.3MIt may be subject to VAT