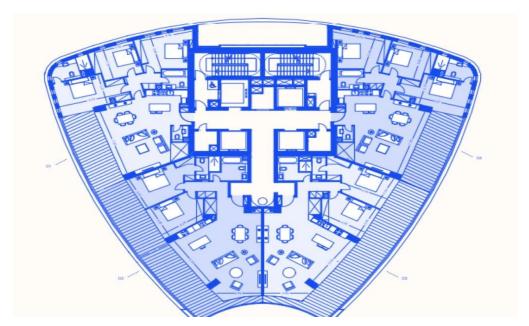

## 2 Bedroom Apartment for Sale in Limassol - Neapolis

Apartments for sale in an elite complex on the seashore, in the Neapolis area, Limassol. Three shining towers located on the first line form a lively plaza square in the heart of the colorful Limassol waterfront. This is the largest multi-profile high-rise complex in the Mediterranean region, which is a place for a wonderful life, efficient work and an exciting holiday that continues long after the sun sinks below the sea horizon. In addition to private retreats located in each tower, which provide the owners of apartments and offices with first-class leisure facilities, the project has its own Oasis – a private protected area open only to residents, offering long rest and relaxat...