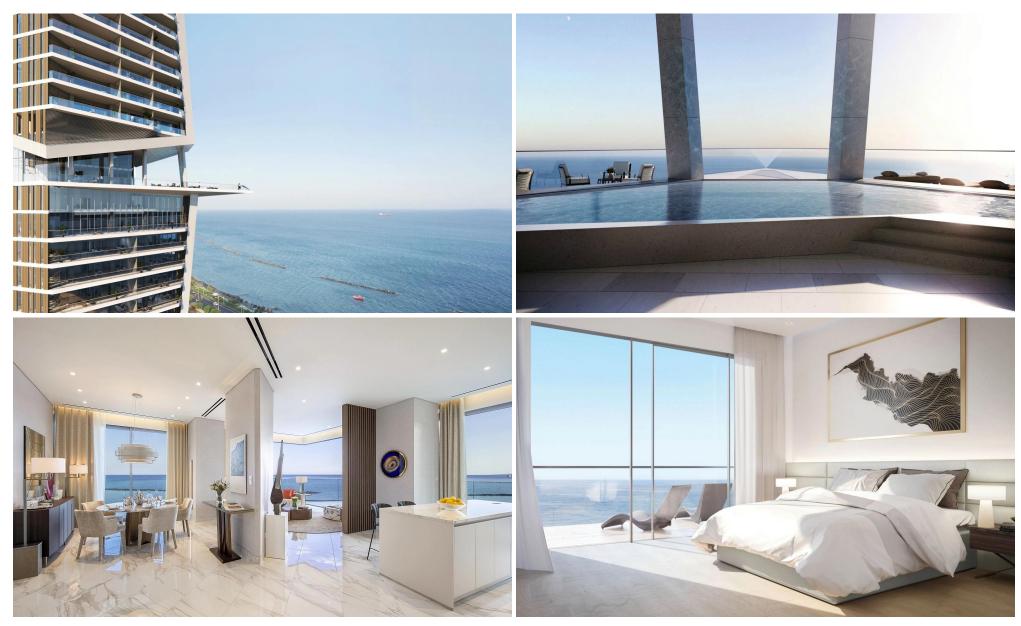

## 2 Bedroom Apartment for Sale in Limassol - Neapolis

Apartments for sale in an elite complex on the seashore, in the Neapolis area, Limassol. Three shining towers located on the first line form a lively plaza square in the heart of the colorful Limassol waterfront. This is the largest multi-profile high-rise complex in the Mediterranean region, which is a place for a wonderful life, efficient work and an exciting holiday that continues long after the sun sinks below the sea horizon. In addition to private retreats located in each tower, which provide the owners of apartments and offices with first-class leisure facilities, the project has its own Oasis – a private protected area open only to residents, offering long rest and relaxat...