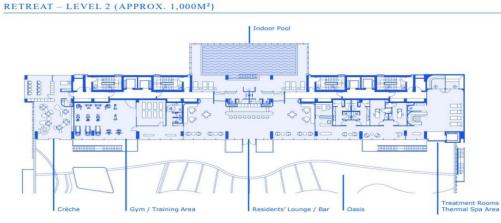

## 1 Bedroom Apartment for Sale in Limassol - Neapolis

Apartments for sale in an elite complex under construction on the seashore, in the Neapolis area, Limassol. Three shining towers located on the first line form a lively plaza square in the heart of the colorful Limassol waterfront. 24-hour concierge service and security. Private underground parking. Tennis court. Children's playground. Landscaped gardens. Silent high-speed elevators. Lobby with reception area. The Smart Home system.