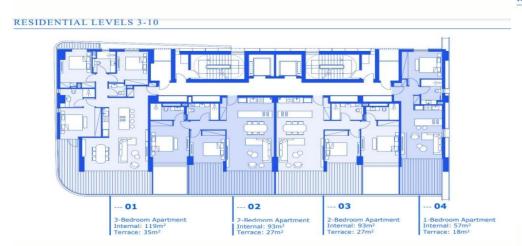

## 1 Bedroom Apartment for Sale in Limassol - Neapolis

Apartments for sale in an elite complex under construction on the seashore, in the Neapolis area, Limassol. Three shining towers located on the first line form a lively plaza square in the heart of the colorful Limassol waterfront. 24-hour concierge service and security. Private underground parking. Tennis court. Children's playground. Landscaped gardens. Silent high-speed elevators. Lobby with reception area. The Smart Home system.