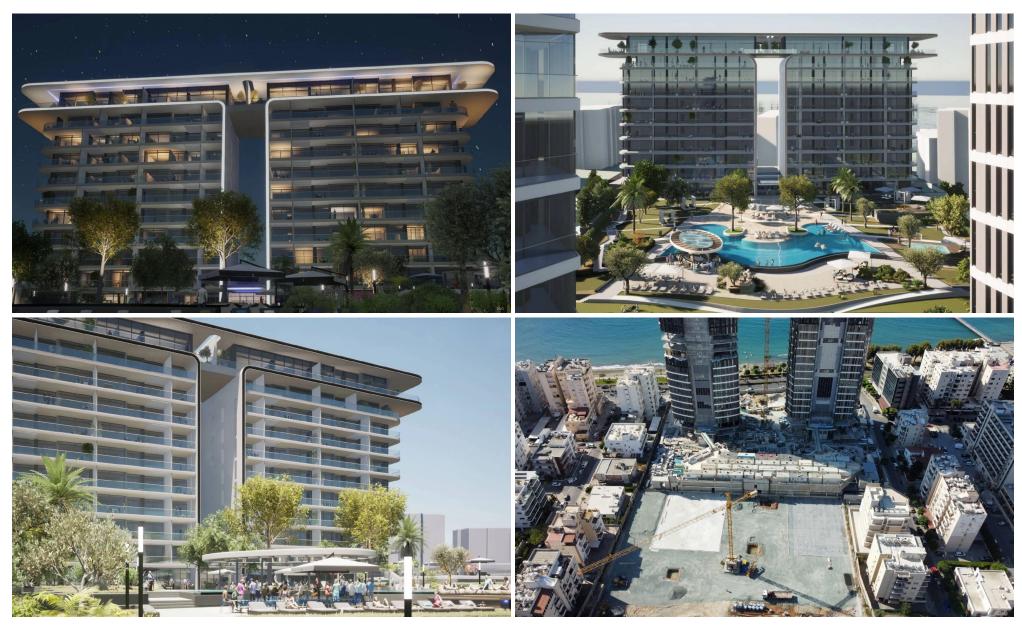

## 1 Bedroom Apartment for Sale in Limassol - Neapolis

Apartments for sale in an elite complex under construction on the seashore, in the Neapolis area, Limassol. Three shining towers located on the first line form a lively plaza square in the heart of the colorful Limassol waterfront. 24-hour concierge service and security. Private underground parking. Tennis court. Children's playground. Landscaped gardens. Silent high-speed elevators. Lobby with reception area. The Smart Home system.