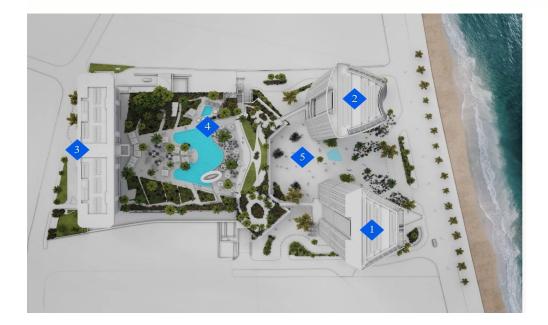

## 1 Bedroom Apartment for Sale in Limassol - Neapolis

Apartments for sale in an elite complex under construction on the seashore, in the Neapolis area, Limassol. Three shining towers located on the first line form a lively plaza square in the heart of the colorful Limassol waterfront. 24-hour concierge service and security. Private underground parking. Tennis court. Children's playground. Landscaped gardens. Silent high-speed elevators. Lobby with reception area. The Smart Home system.