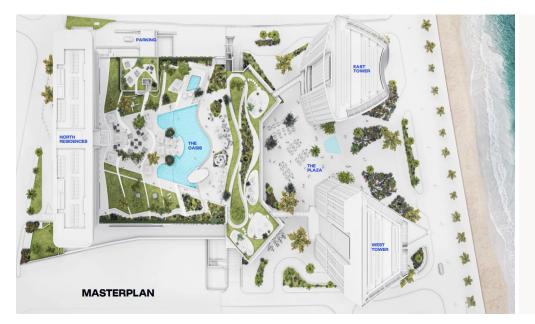

## 4 Bedroom Apartment for Sale in Limassol - Neapolis

For sale a 4-bedroom residence in a flagship high-rise project, located on the seashore in the Neapolis area, Limassol. The complex consists of 3 towers and an oasis of 7,500 m2, which includes a tennis court, swimming pools, a bar and a children's playground. There is also a 6,500 m2 Plaza on the territory, which includes world-class restaurants and places for work and recreation. The project will be guarded around the clock. Underground parking. Features of the residence: High ceilings Warm water floor VRV-air conditioning Natural finishing materials Panoramic sea and mountain views Built-in Italian kitchen and cupboards