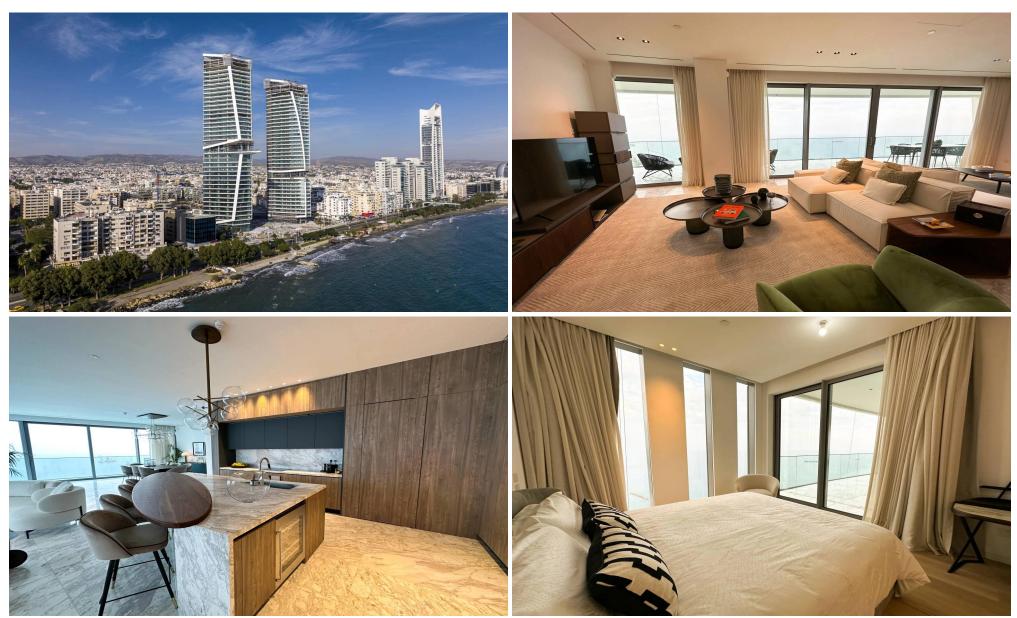

## 4 Bedroom Apartment for Sale in Limassol - Neapolis

For sale a 4-bedroom residence in a flagship high-rise project, located on the seashore in the Neapolis area, Limassol. The complex consists of 3 towers and an oasis of 7,500 m2, which includes a tennis court, swimming pools, a bar and a children's playground. There is also a 6,500 m2 Plaza on the territory, which includes world-class restaurants and places for work and recreation. The project will be guarded around the clock. Underground parking. Features of the residence: High ceilings Warm water floor VRV-air conditioning Natural finishing materials Panoramic sea and mountain views Built-in Italian kitchen and cupboards