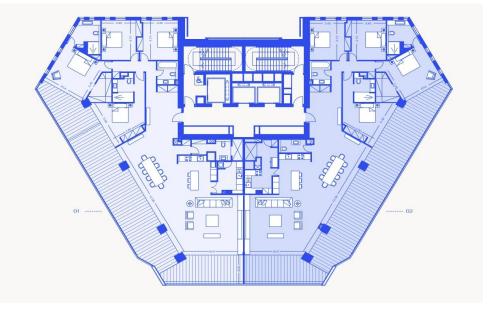

## 4 Bedroom Apartment for Sale in Limassol - Neapolis

For sale a 4-bedroom residence in a flagship high-rise project, located on the seashore in the Neapolis area, Limassol. The complex consists of 3 towers and an oasis of 7,500 m2, which includes a tennis court, swimming pools, a bar and a children's playground. There is also a 6,500 m2 Plaza on the territory, which includes world-class restaurants and places for work and recreation. The project will be guarded around the clock. Underground parking. Features of the residence: High ceilings Warm water floor VRV-air conditioning Natural finishing materials Panoramic sea and mountain views Built-in Italian kitchen and cupboards