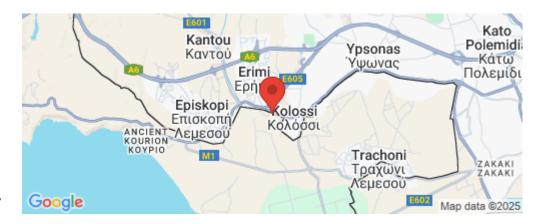

Amenities Location

**Location:** Erimi Region: **Limassol** 

Coordinates: 34.6719 / 32.9265

Price: €395 000 + VAT

VAT for this property is €19,750 or €75,050. VAT usually is 19%. If it is your first purchase of property, you can have VAT reduced to 5% for the first 150sq.m. of the property.