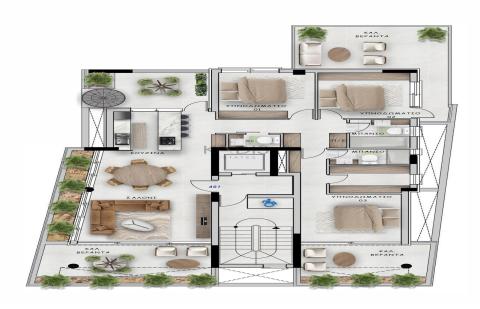

## 2 Bedroom Apartment for Sale in Limassol - Mesa Geitonia

- •2 bedrooms
- •2 W/C
- •Internal Area 80m2
- Covered Verandas 23m2
- •Covered Parking
- Storage

| Property Info | Plot / Area Info | Additional info |
|---------------|------------------|-----------------|
|---------------|------------------|-----------------|

Covered Area 80

Air Conditioning All rooms, Yes

Parking **Covered, Yes** 

Reference Number 10409
Property type Apartment
Condition Brand New

Bathrooms 2

Amenities Location

• Elevator Limassol - Mesa Geitonia Region: Limassol