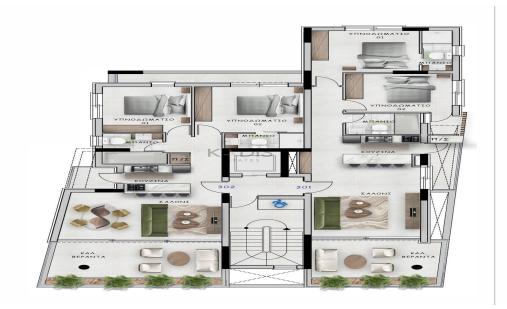

## 2 Bedroom Apartment for Sale in Limassol - Mesa Geitonia

- •2 bedrooms
- •2 W/C
- •Internal Area 80m2
- Covered Verandas 23m2
- •Covered Parking
- Storage

| Property Info | Plot / Area Info | Additional info |
|---------------|------------------|-----------------|
|---------------|------------------|-----------------|

Covered Area 80

Air Conditioning All rooms, Yes

Parking **Covered, Yes** 

Reference Number 10409
Property type Apartment
Condition Brand New

Bathrooms 2

Amenities Location

• Elevator Limassol - Mesa Geitonia Region: Limassol