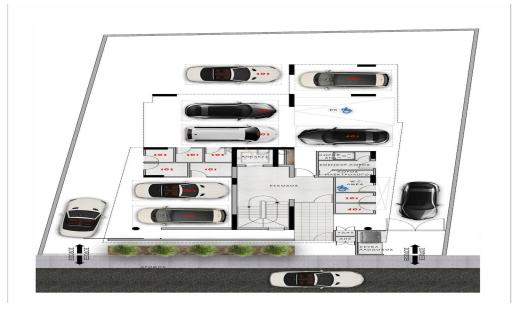

## 2 Bedroom Apartment for Sale in Limassol - Mesa Geitonia

- •2 bedrooms
- •2 W/C
- •Internal Area 80m2
- Covered Verandas 23m2
- •Covered Parking
- Storage

| Property Info | Plot / Area Info | Additional info |
|---------------|------------------|-----------------|
|---------------|------------------|-----------------|

Covered Area 80

Air Conditioning All rooms, Yes

Parking **Covered, Yes** 

Reference Number 10409
Property type Apartment
Condition Brand New

Bathrooms 2

Amenities Location

• Elevator Limassol - Mesa Geitonia Region: Limassol