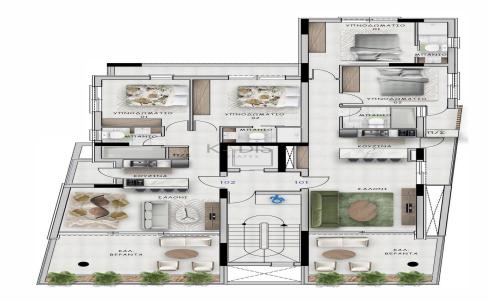

## 2 Bedroom Apartment for Sale in Limassol - Mesa Geitonia

- •2 bedrooms
- •2 W/C
- •Internal Area 80m2
- Covered Verandas 23m2
- •Covered Parking
- Storage

| Property Info | Plot / Area Info | Additional info |
|---------------|------------------|-----------------|
|---------------|------------------|-----------------|

Covered Area 80

Air Conditioning All rooms, Yes

Parking **Covered, Yes** 

Reference Number 10409
Property type Apartment
Condition Brand New

Bathrooms 2

Amenities Location

• Elevator Limassol - Mesa Geitonia Region: Limassol