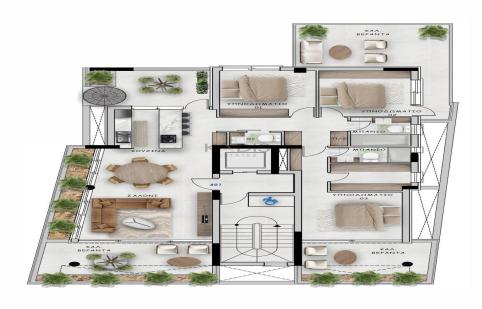

## 2 Bedroom Apartment for Sale in Limassol - Mesa Geitonia

- •2 bedrooms
- •2 W/C
- •Internal Area 76m2
- Covered Verandas 24m2
- Uncovered Verandas 7m2
- Covered Parking
- Storage

| Property Info | Plot / Area Info | Additional info |
|---------------|------------------|-----------------|
|               |                  |                 |

Covered Area 76

Air Conditioning All rooms, Yes

Parking **Covered, Yes** 

1/4

Reference Number 10410

Property type Apartment Condition Brand New

Bathrooms 2

Amenities Location