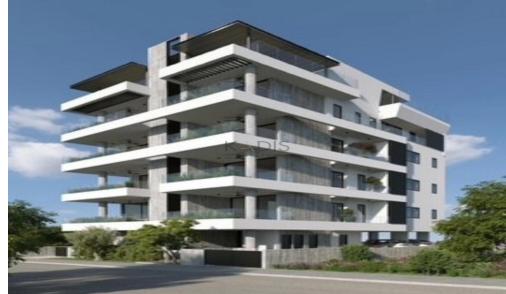

## 2 Bedroom Apartment for Sale in Limassol - Mesa Geitonia

- •2 bedrooms
- •2 W/C
- •Internal Area 76m2
- Covered Verandas 24m2
- Uncovered Verandas 7m2
- Covered Parking
- Storage

| Property Info | Plot / Area Info | Additional info |
|---------------|------------------|-----------------|
|               |                  |                 |