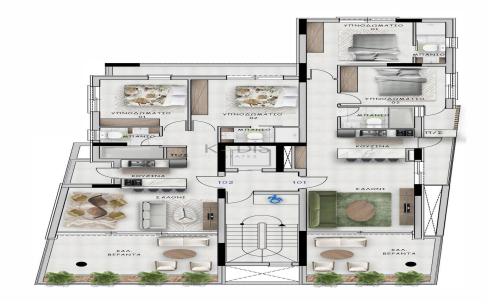

## 2 Bedroom Apartment for Sale in Limassol - Mesa Geitonia

- •2 bedrooms
- •2 W/C
- •Internal Area 76m2
- Covered Verandas 24m2
- Uncovered Verandas 7m2
- Covered Parking
- Storage

| Property Info | Plot / Area Info | Additional info |
|---------------|------------------|-----------------|
|               |                  |                 |

Covered Area 76

Air Conditioning All rooms, Yes

Parking **Covered, Yes** 

1/4

Reference Number 10410

Property type Apartment Condition Brand New

Bathrooms 2

Amenities Location