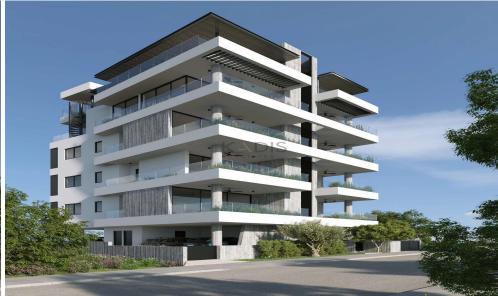

## 2 Bedroom Apartment for Sale in Limassol - Mesa Geitonia

- •2 bedrooms
- •2 W/C
- •Internal Area 76m2
- Covered Verandas 24m2
- Uncovered Verandas 7m2
- Covered Parking
- Storage

| Property Info | Plot / Area Info | Additional info |
|---------------|------------------|-----------------|
|               |                  |                 |