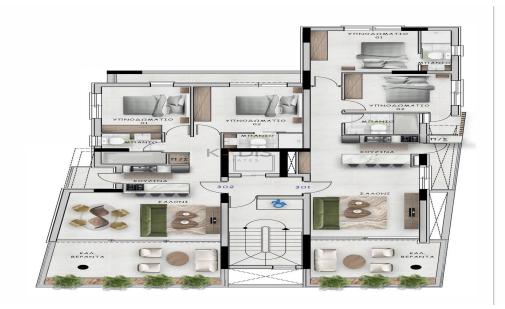

## 2 Bedroom Apartment for Sale in Limassol - Mesa Geitonia

- •2 bedrooms
- •2 W/C
- •Internal Area 76m2
- Covered Verandas 24m2
- Uncovered Verandas 7m2
- Covered Parking
- Storage

| Property Info | Plot / Area Info | Additional info |
|---------------|------------------|-----------------|
|               |                  |                 |

Covered Area 76

Air Conditioning All rooms, Yes

Parking **Covered, Yes** 

1/4

Reference Number 10410

Property type Apartment Condition Brand New

Bathrooms 2

Amenities Location