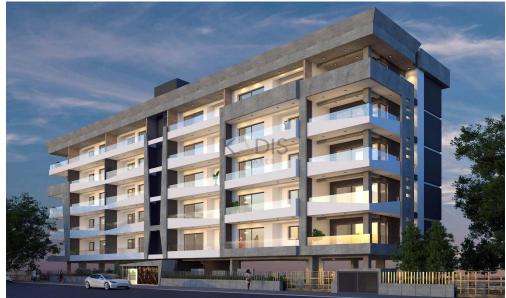

## 2 Bedroom Apartment for Sale in Limassol - Apostolos Andreas

- •2 bedrooms
- •2 W/C
- •Internal Area 81m2
- Covered Verandas 21m2
- Uncovered Verandas 3m2
- Covered Parking
- •Close to several amenities