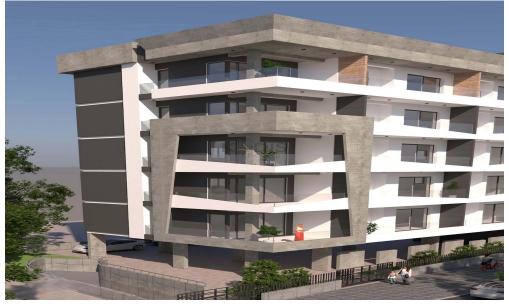

## 2 Bedroom Apartment for Sale in Limassol - Apostolos Andreas

- •2 bedrooms
- •2 W/C
- •Internal Area 81m2
- Covered Verandas 21m2
- Uncovered Verandas 3m2
- Covered Parking
- •Close to several amenities

Amenities Location

**Location:** Limassol - Apostolos Andreas Region: **Limassol** 

Coordinates: **34.678314667539** / **33.019980853035** 

Elevator

Price: €285 000 + VAT

VAT for this property is €14,250 or €54,150. VAT usually is 19%. If it is your first purchase of property, you can have VAT reduced to 5% for the first 150sq.m. of the property.