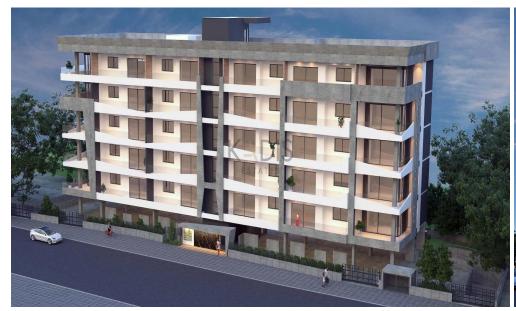

## 2 Bedroom Apartment for Sale in Limassol - Apostolos Andreas

- •2 bedrooms
- •2 W/C
- •Internal Area 81m2
- Covered Verandas 21m2
- Uncovered Verandas 3m2
- Covered Parking
- •Close to several amenities

Amenities Location

**Location:** Limassol - Apostolos Andreas Region: **Limassol** 

Coordinates: **34.678314667539** / **33.019980853035** 

Elevator

Price: €285 000 + VAT

VAT for this property is €14,250 or €54,150. VAT usually is 19%. If it is your first purchase of property, you can have VAT reduced to 5% for the first 150sq.m. of the property.