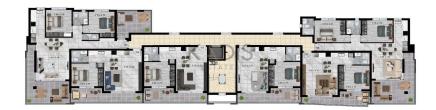

## 2 Bedroom Apartment for Sale in Limassol - Apostolos Andreas

- •2 bedrooms
- •2 W/C
- •Internal Area 81m2
- Covered Verandas 21m2
- Uncovered Verandas 3m2
- Covered Parking
- •Close to several amenities

| Property Info    |                      | Plot / Area Info |              | Additional info  |                  |
|------------------|----------------------|------------------|--------------|------------------|------------------|
|                  | 81<br>All rooms, Yes | Parking          |              | Reference Number | 10417            |
| Covered Area     |                      |                  | Covered Vec  | Property type    | <b>Apartment</b> |
| Air Conditioning |                      |                  | Covered, Yes | Condition        | <b>Brand New</b> |
|                  |                      |                  |              | Bathrooms        | 2                |