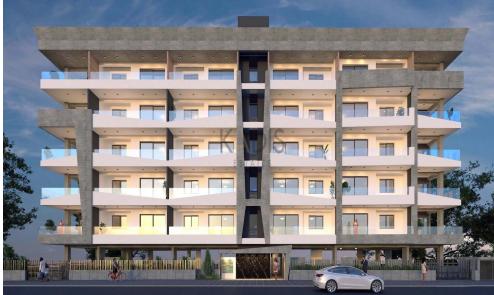

## 2 Bedroom Apartment for Sale in Limassol - Apostolos Andreas

- •2 bedrooms
- •2 W/C
- •Internal Area 81m2
- Covered Verandas 21m2
- Uncovered Verandas 3m2
- Covered Parking
- •Close to several amenities