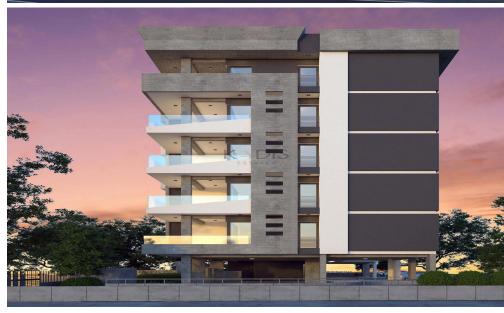

## 2 Bedroom Apartment for Sale in Limassol - Apostolos Andreas

- •2 bedrooms
- •2 W/C
- •Internal Area 81m2
- Covered Verandas 21m2
- Uncovered Verandas 3m2
- Covered Parking
- •Close to several amenities