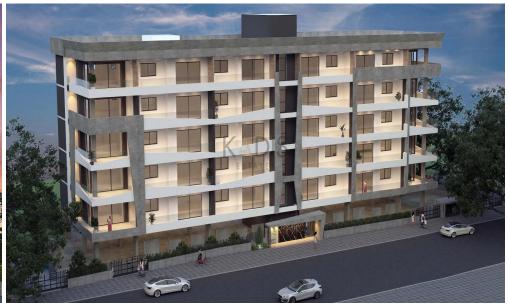

## 2 Bedroom Apartment for Sale in Limassol - Apostolos Andreas

- •2 bedrooms
- •2 W/C
- •Internal Area 81m2
- Covered Verandas 21m2
- Uncovered Verandas 3m2
- Covered Parking
- •Close to several amenities

Amenities Location

**Location:** Limassol - Apostolos Andreas Region: **Limassol** 

Coordinates: **34.678314667539** / **33.019980853035** 

Elevator

Price: €285 000 + VAT

VAT for this property is €14,250 or €54,150. VAT usually is 19%. If it is your first purchase of property, you can have VAT reduced to 5% for the first 150sq.m. of the property.