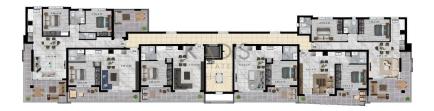

## 2 Bedroom Apartment for Sale in Limassol - Apostolos Andreas

- •2 bedrooms
- •2 W/C
- •Internal Area 81m2
- Covered Verandas 21m2
- Uncovered Verandas 3m2
- Covered Parking
- •Close to several amenities

| Property Info    |                      | Plot / Area Info |              | Additional info  |                  |
|------------------|----------------------|------------------|--------------|------------------|------------------|
|                  | 81<br>All rooms, Yes | Parking          |              | Reference Number | 10417            |
| Covered Area     |                      |                  | Covered Vec  | Property type    | <b>Apartment</b> |
| Air Conditioning |                      |                  | Covered, Yes | Condition        | <b>Brand New</b> |
|                  |                      |                  |              | Bathrooms        | 2                |