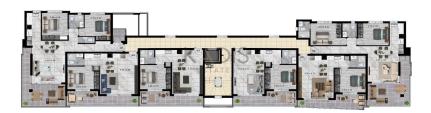

## 2 Bedroom Apartment for Sale in Limassol - Apostolos Andreas

- •2 bedrooms
- •2 W/C
- •Internal Area 81m2
- Covered Verandas 21m2
- Uncovered Verandas 3m2
- Covered Parking
- •Close to several amenities

| Property Info    |                      | Plot / Area Info |              | Additional info  |                  |
|------------------|----------------------|------------------|--------------|------------------|------------------|
|                  | 81<br>All rooms, Yes | Parking          |              | Reference Number | 10417            |
| Covered Area     |                      |                  | Covered Vec  | Property type    | <b>Apartment</b> |
| Air Conditioning |                      |                  | Covered, Yes | Condition        | <b>Brand New</b> |
|                  |                      |                  |              | Bathrooms        | 2                |