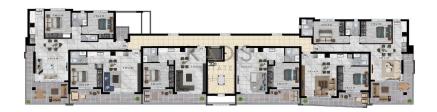

## 2 Bedroom Apartment for Sale in Limassol - Apostolos Andreas

- •2 bedrooms
- •2 W/C
- •Internal Area 81m2
- Covered Verandas 21m2
- Uncovered Verandas 3m2
- Covered Parking
- •Close to several amenities

| Property Info    |                      | Plot / Area Info |              | Additional info  |                  |
|------------------|----------------------|------------------|--------------|------------------|------------------|
|                  | 81<br>All rooms, Yes | Parking          |              | Reference Number | 10417            |
| Covered Area     |                      |                  | Covered Vec  | Property type    | <b>Apartment</b> |
| Air Conditioning |                      |                  | Covered, Yes | Condition        | <b>Brand New</b> |
|                  |                      |                  |              | Bathrooms        | 2                |