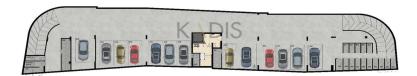

## 2 Bedroom Apartment for Sale in Limassol - Apostolos Andreas

- •2 bedrooms
- •2 W/C
- •Internal Area 75m2
- Covered Verandas 21m2
- Covered Parking
- Close to several amenities

| Property Info    |                      | Plot / Area Info |              | Additional info  |                  |
|------------------|----------------------|------------------|--------------|------------------|------------------|
|                  | 75<br>All rooms, Yes | Parking          |              | Reference Number | 10421            |
| Covered Area     |                      |                  | Covered Vec  | Property type    | <b>Apartment</b> |
| Air Conditioning |                      |                  | Covered, Yes | Condition        | <b>Brand New</b> |
|                  |                      |                  |              | Bathrooms        | 2                |