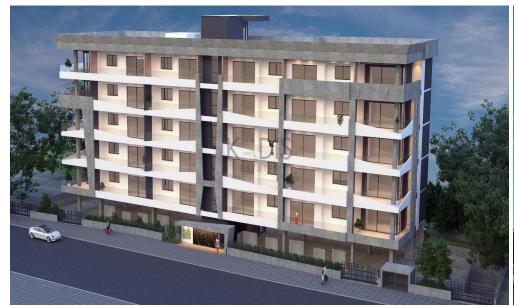

## 2 Bedroom Apartment for Sale in Limassol - Apostolos Andreas

- •2 bedrooms
- •2 W/C
- •Internal Area 75m2
- Covered Verandas 21m2
- Covered Parking
- Close to several amenities

| Property Info    |                      | Plot / Area Info |              | Additional info  |                  |
|------------------|----------------------|------------------|--------------|------------------|------------------|
|                  | 75<br>All rooms, Yes | Parking          |              | Reference Number | 10421            |
| Covered Area     |                      |                  | Covered Vec  | Property type    | <b>Apartment</b> |
| Air Conditioning |                      |                  | Covered, Yes | Condition        | <b>Brand New</b> |
|                  |                      |                  |              | Bathrooms        | 2                |