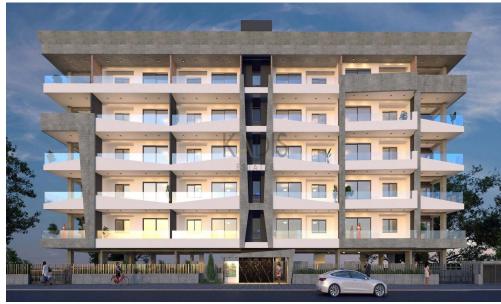

## 2 Bedroom Apartment for Sale in Limassol - Apostolos Andreas

- •2 bedrooms
- •2 W/C
- •Internal Area 75m2
- Covered Verandas 21m2
- Covered Parking
- Close to several amenities

| Property Info    |                      | Plot / Area Info |              | Additional info  |                  |
|------------------|----------------------|------------------|--------------|------------------|------------------|
|                  | 75<br>All rooms, Yes | Parking          |              | Reference Number | 10421            |
| Covered Area     |                      |                  | Covered Vec  | Property type    | <b>Apartment</b> |
| Air Conditioning |                      |                  | Covered, Yes | Condition        | <b>Brand New</b> |
|                  |                      |                  |              | Bathrooms        | 2                |