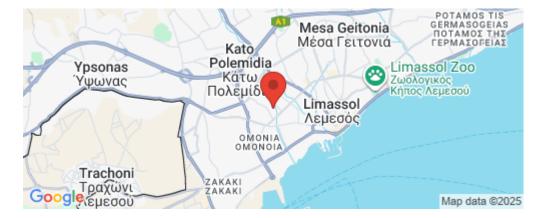

Amenities Location

• Elevator Limassol - Apostolos Andreas Region: Limassol

Coordinates: 34.678314667539 / 33.019980853035

Price: €300 000 + VAT

VAT for this property is €15,000 or €57,000. VAT usually is 19%. If it is your first purchase of property, you can have VAT reduced to 5% for the first 150sq.m. of the property.