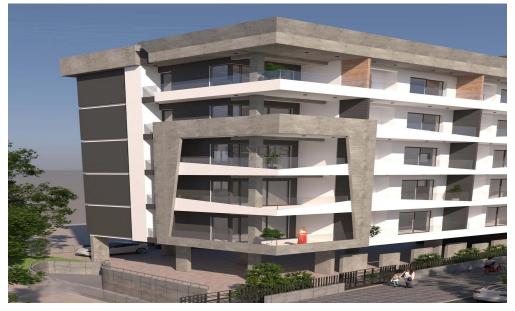

## 2 Bedroom Apartment for Sale in Limassol - Apostolos Andreas

- •2 bedrooms
- •2 W/C
- •Internal Area 75m2
- Covered Verandas 21m2
- Covered Parking
- Close to several amenities

| Property Info    |                      | Plot / Area Info |              | Additional info  |                  |
|------------------|----------------------|------------------|--------------|------------------|------------------|
|                  | 75<br>All rooms, Yes | Parking          |              | Reference Number | 10421            |
| Covered Area     |                      |                  | Covered Vec  | Property type    | <b>Apartment</b> |
| Air Conditioning |                      |                  | Covered, Yes | Condition        | <b>Brand New</b> |
|                  |                      |                  |              | Bathrooms        | 2                |