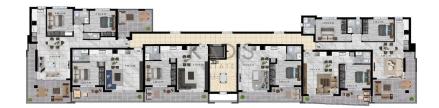

## 2 Bedroom Apartment for Sale in Limassol - Apostolos Andreas

- •2 bedrooms
- •2 W/C
- •Internal Area 75m2
- Covered Verandas 21m2
- Covered Parking
- Close to several amenities

| Property Info    |                      | Plot / Area Info |              | Additional info  |                  |
|------------------|----------------------|------------------|--------------|------------------|------------------|
|                  | 75<br>All rooms, Yes | Parking          |              | Reference Number | 10421            |
| Covered Area     |                      |                  | Covered Vec  | Property type    | <b>Apartment</b> |
| Air Conditioning |                      |                  | Covered, Yes | Condition        | <b>Brand New</b> |
|                  |                      |                  |              | Bathrooms        | 2                |