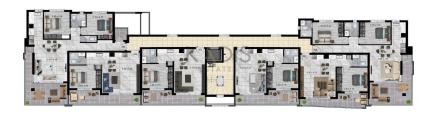

## 2 Bedroom Apartment for Sale in Limassol - Apostolos Andreas

- •2 bedrooms
- •2 W/C
- •Internal Area 75m2
- Covered Verandas 21m2
- Covered Parking
- Close to several amenities

| Property Info    |                      | Plot / Area Info |              | Additional info  |                  |
|------------------|----------------------|------------------|--------------|------------------|------------------|
|                  | 75<br>All rooms, Yes | Parking          |              | Reference Number | 10421            |
| Covered Area     |                      |                  | Covered Vec  | Property type    | <b>Apartment</b> |
| Air Conditioning |                      |                  | Covered, Yes | Condition        | <b>Brand New</b> |
|                  |                      |                  |              | Bathrooms        | 2                |