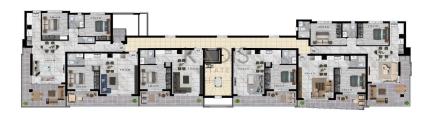

## 2 Bedroom Apartment for Sale in Limassol - Apostolos Andreas

- •2 bedrooms
- •2 W/C
- •Internal Area 75m2
- Covered Verandas 21m2
- Covered Parking
- Close to several amenities

| Property Info    |                      | Plot / Area Info |              | Additional info  |                  |
|------------------|----------------------|------------------|--------------|------------------|------------------|
|                  | 75<br>All rooms, Yes | Parking          |              | Reference Number | 10421            |
| Covered Area     |                      |                  | Covered Vec  | Property type    | <b>Apartment</b> |
| Air Conditioning |                      |                  | Covered, Yes | Condition        | <b>Brand New</b> |
|                  |                      |                  |              | Bathrooms        | 2                |