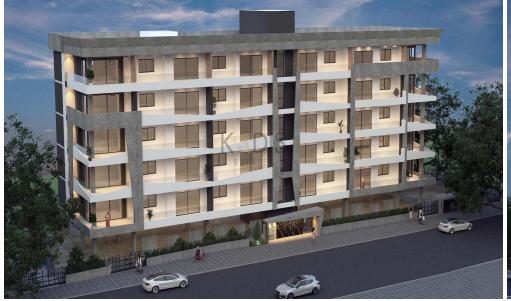

## 2 Bedroom Apartment for Sale in Limassol - Apostolos Andreas

- •2 bedrooms
- •2 W/C
- •Internal Area 75m2
- Covered Verandas 21m2
- Covered Parking
- Close to several amenities

| Property Info    |                      | Plot / Area Info |              | Additional info  |                  |
|------------------|----------------------|------------------|--------------|------------------|------------------|
|                  | 75<br>All rooms, Yes | Parking          |              | Reference Number | 10421            |
| Covered Area     |                      |                  | Covered Vec  | Property type    | <b>Apartment</b> |
| Air Conditioning |                      |                  | Covered, Yes | Condition        | <b>Brand New</b> |
|                  |                      |                  |              | Bathrooms        | 2                |