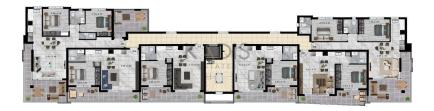

## 2 Bedroom Apartment for Sale in Limassol - Apostolos Andreas

- •2 bedrooms
- •2 W/C
- •Internal Area 75m2
- Covered Verandas 21m2
- Covered Parking
- Close to several amenities

| Property Info    |                      | Plot / Area Info |              | Additional info  |                  |
|------------------|----------------------|------------------|--------------|------------------|------------------|
|                  | 75<br>All rooms, Yes | Parking          |              | Reference Number | 10421            |
| Covered Area     |                      |                  | Covered Vec  | Property type    | <b>Apartment</b> |
| Air Conditioning |                      |                  | Covered, Yes | Condition        | <b>Brand New</b> |
|                  |                      |                  |              | Bathrooms        | 2                |