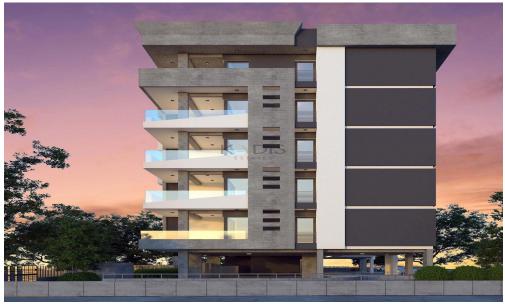

## 2 Bedroom Apartment for Sale in Limassol - Apostolos Andreas

- •2 bedrooms
- •2 W/C
- •Internal Area 75m2
- Covered Verandas 21m2
- Covered Parking
- Close to several amenities

| Property Info    |                      | Plot / Area Info |              | Additional info  |                  |
|------------------|----------------------|------------------|--------------|------------------|------------------|
|                  | 75<br>All rooms, Yes | Parking          |              | Reference Number | 10421            |
| Covered Area     |                      |                  | Covered Vec  | Property type    | <b>Apartment</b> |
| Air Conditioning |                      |                  | Covered, Yes | Condition        | <b>Brand New</b> |
|                  |                      |                  |              | Bathrooms        | 2                |