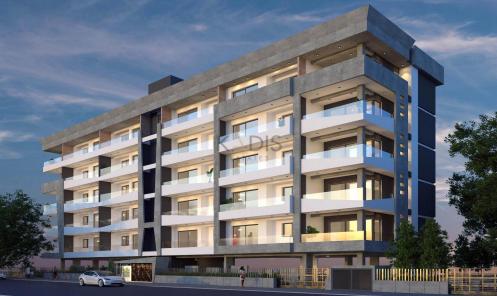

## 2 Bedroom Apartment for Sale in Limassol - Apostolos Andreas

- •2 bedrooms
- •2 W/C
- •Internal Area 75m2
- Covered Verandas 21m2
- Covered Parking
- Close to several amenities

| Property Info    |                      | Plot / Area Info |              | Additional info  |                  |
|------------------|----------------------|------------------|--------------|------------------|------------------|
|                  | 75<br>All rooms, Yes | Parking          |              | Reference Number | 10421            |
| Covered Area     |                      |                  | Covered Vec  | Property type    | <b>Apartment</b> |
| Air Conditioning |                      |                  | Covered, Yes | Condition        | <b>Brand New</b> |
|                  |                      |                  |              | Bathrooms        | 2                |