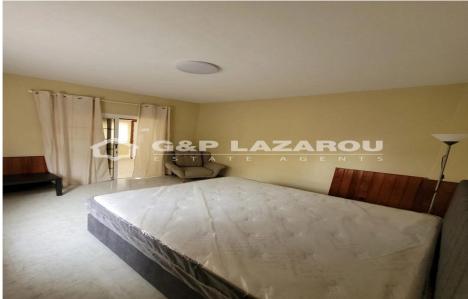

## 4 Bedroom House for Sale in Voroklini Tourist Area, Larnaca District

4-bedroom house for sale in the touristic area in Oroklini, Larnaka.

This property has 3 bathrooms (one en-suite), guest WC on the ground floor, covered parking, covered verandas, barbeque and air-conditions. Its total covered area is 130m², 14m² covered verandas and 425m² the plot area.

The house is fully-furnished.

It is located very closed to the beach.

Not subject to VAT.

Title deed is available.

| Property Info    |                  | Plot / Area Info |              | Additional info   |                  |
|------------------|------------------|------------------|--------------|-------------------|------------------|
| Covered Area     | 130              |                  |              | Reference Number  | 52221            |
| Covered Veranda  | 14               | Plot area        | 425          | Property type     | House            |
| Floor Number     | 2                |                  |              | Condition         | <b>Pre-Owned</b> |
| Furnishing       | <b>Furnished</b> | Parking          | Covered, Yes | Construction Year | 1991-2000        |
| Air Conditioning | All rooms, Yes   |                  |              | Bathrooms         | 3                |