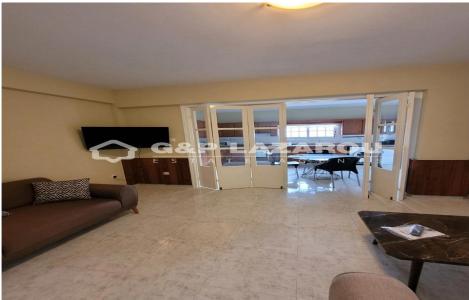

## 4 Bedroom House for Sale in Voroklini Tourist Area, Larnaca District

4-bedroom house for sale in the touristic area in Oroklini, Larnaka.

This property has 3 bathrooms (one en-suite), guest WC on the ground floor, covered parking, covered verandas, barbeque and air-conditions. Its total covered area is 130m², 14m² covered verandas and 425m² the plot area.

The house is fully-furnished.

It is located very closed to the beach.

Not subject to VAT.

Title deed is available.

| Property Info    |                  | Plot / Area Info |              | Additional info   |                  |
|------------------|------------------|------------------|--------------|-------------------|------------------|
| Covered Area     | 130              |                  |              | Reference Number  | 52221            |
| Covered Veranda  | 14               | Plot area        | 425          | Property type     | House            |
| Floor Number     | 2                |                  |              | Condition         | <b>Pre-Owned</b> |
| Furnishing       | <b>Furnished</b> | Parking          | Covered, Yes | Construction Year | 1991-2000        |
| Air Conditioning | All rooms, Yes   |                  |              | Bathrooms         | 3                |