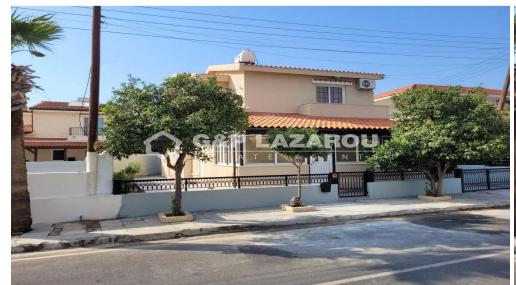

## 4 Bedroom House for Sale in Voroklini Tourist Area, Larnaca District

4-bedroom house for sale in the touristic area in Oroklini, Larnaka.

This property has 3 bathrooms (one en-suite), guest WC on the ground floor, covered parking, covered verandas, barbeque and air-conditions. Its total covered area is 130m², 14m² covered verandas and 425m² the plot area.

The house is fully-furnished.

It is located very closed to the beach.

Not subject to VAT.

Title deed is available.

| Property Info    |                  | Plot / Area Info |              | Additional info   |                  |
|------------------|------------------|------------------|--------------|-------------------|------------------|
| Covered Area     | 130              |                  |              | Reference Number  | 52221            |
| Covered Veranda  | 14               | Plot area        | 425          | Property type     | House            |
| Floor Number     | 2                |                  |              | Condition         | <b>Pre-Owned</b> |
| Furnishing       | <b>Furnished</b> | Parking          | Covered, Yes | Construction Year | 1991-2000        |
| Air Conditioning | All rooms, Yes   |                  |              | Bathrooms         | 3                |