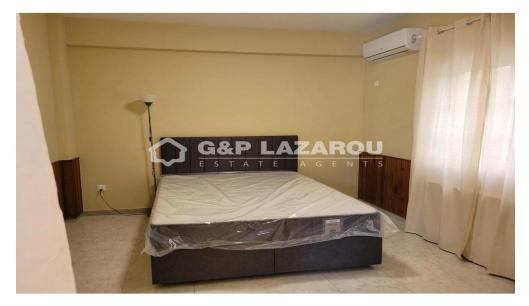

## 4 Bedroom House for Sale in Voroklini Tourist Area, Larnaca District

4-bedroom house for sale in the touristic area in Oroklini, Larnaka.

This property has 3 bathrooms (one en-suite), guest WC on the ground floor, covered parking, covered verandas, barbeque and air-conditions. Its total covered area is 130m², 14m² covered verandas and 425m² the plot area.

The house is fully-furnished.

It is located very closed to the beach.

Not subject to VAT.

Title deed is available.

| Property Info    |                  | Plot / Area Info |              | Additional info   |                  |
|------------------|------------------|------------------|--------------|-------------------|------------------|
| Covered Area     | 130              |                  |              | Reference Number  | 52221            |
| Covered Veranda  | 14               | Plot area        | 425          | Property type     | House            |
| Floor Number     | 2                |                  |              | Condition         | <b>Pre-Owned</b> |
| Furnishing       | <b>Furnished</b> | Parking          | Covered, Yes | Construction Year | 1991-2000        |
| Air Conditioning | All rooms, Yes   |                  |              | Bathrooms         | 3                |