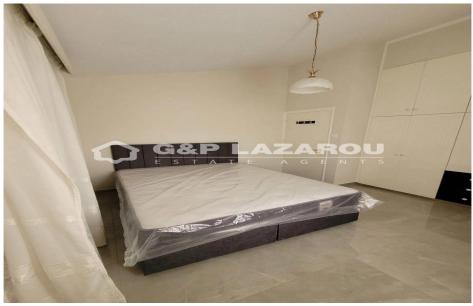

## 4 Bedroom House for Sale in Voroklini Tourist Area, Larnaca District

4-bedroom house for sale in the touristic area in Oroklini, Larnaka.

This property has 3 bathrooms (one en-suite), guest WC on the ground floor, covered parking, covered verandas, barbeque and air-conditions. Its total covered area is 130m², 14m² covered verandas and 425m² the plot area.

The house is fully-furnished.

It is located very closed to the beach.

Not subject to VAT.

Title deed is available.

| Property Info    |                  | Plot / Area Info |              | Additional info   |                  |
|------------------|------------------|------------------|--------------|-------------------|------------------|
| Covered Area     | 130              |                  |              | Reference Number  | 52221            |
| Covered Veranda  | 14               | Plot area        | 425          | Property type     | House            |
| Floor Number     | 2                |                  |              | Condition         | <b>Pre-Owned</b> |
| Furnishing       | <b>Furnished</b> | Parking          | Covered, Yes | Construction Year | 1991-2000        |
| Air Conditioning | All rooms, Yes   |                  |              | Bathrooms         | 3                |