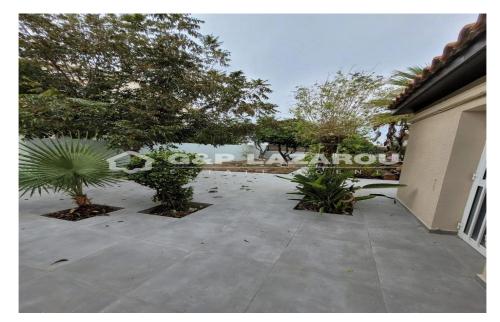

## 4 Bedroom House for Sale in Voroklini Tourist Area, Larnaca District

4-bedroom house for sale in the touristic area in Oroklini, Larnaka.

This property has 3 bathrooms (one en-suite), guest WC on the ground floor, covered parking, covered verandas, barbeque and air-conditions. Its total covered area is 130m², 14m² covered verandas and 425m² the plot area.

The house is fully-furnished.

It is located very closed to the beach.

Not subject to VAT.

Title deed is available.

| Property Info    |                  | Plot / Area Info |              | Additional info   |                  |
|------------------|------------------|------------------|--------------|-------------------|------------------|
| Covered Area     | 130              |                  |              | Reference Number  | 52221            |
| Covered Veranda  | 14               | Plot area        | 425          | Property type     | House            |
| Floor Number     | 2                |                  |              | Condition         | <b>Pre-Owned</b> |
| Furnishing       | <b>Furnished</b> | Parking          | Covered, Yes | Construction Year | 1991-2000        |
| Air Conditioning | All rooms, Yes   |                  |              | Bathrooms         | 3                |