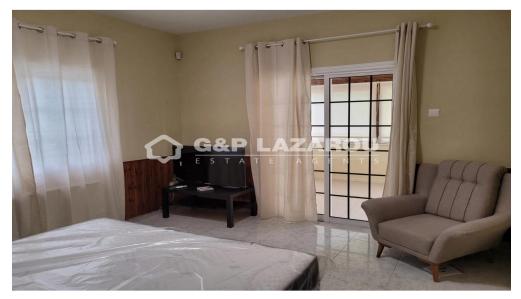

## 4 Bedroom House for Sale in Voroklini Tourist Area, Larnaca District

4-bedroom house for sale in the touristic area in Oroklini, Larnaka.

This property has 3 bathrooms (one en-suite), guest WC on the ground floor, covered parking, covered verandas, barbeque and air-conditions. Its total covered area is 130m², 14m² covered verandas and 425m² the plot area.

The house is fully-furnished.

It is located very closed to the beach.

Not subject to VAT.

Title deed is available.

| Property Info    |                  | Plot / Area Info |              | Additional info   |                  |
|------------------|------------------|------------------|--------------|-------------------|------------------|
| Covered Area     | 130              |                  |              | Reference Number  | 52221            |
| Covered Veranda  | 14               | Plot area        | 425          | Property type     | House            |
| Floor Number     | 2                |                  |              | Condition         | <b>Pre-Owned</b> |
| Furnishing       | <b>Furnished</b> | Parking          | Covered, Yes | Construction Year | 1991-2000        |
| Air Conditioning | All rooms, Yes   |                  |              | Bathrooms         | 3                |