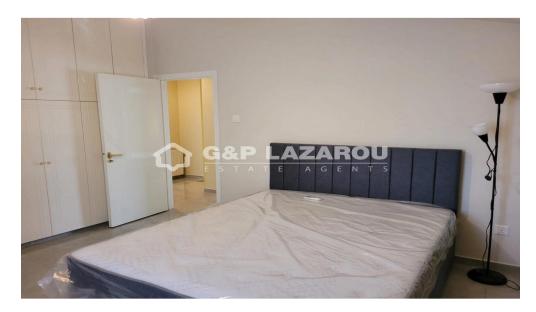

## 4 Bedroom House for Sale in Voroklini Tourist Area, Larnaca District

4-bedroom house for sale in the touristic area in Oroklini, Larnaka.

This property has 3 bathrooms (one en-suite), guest WC on the ground floor, covered parking, covered verandas, barbeque and air-conditions. Its total covered area is 130m², 14m² covered verandas and 425m² the plot area.

The house is fully-furnished.

It is located very closed to the beach.

Not subject to VAT.

Title deed is available.

| Property Info    |                  | Plot / Area Info |              | Additional info   |                  |
|------------------|------------------|------------------|--------------|-------------------|------------------|
| Covered Area     | 130              |                  |              | Reference Number  | 52221            |
| Covered Veranda  | 14               | Plot area        | 425          | Property type     | House            |
| Floor Number     | 2                |                  |              | Condition         | <b>Pre-Owned</b> |
| Furnishing       | <b>Furnished</b> | Parking          | Covered, Yes | Construction Year | 1991-2000        |
| Air Conditioning | All rooms, Yes   |                  |              | Bathrooms         | 3                |