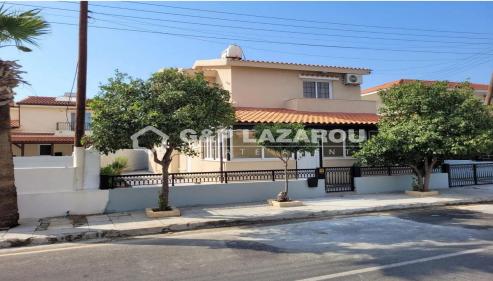

## 4 Bedroom House for Sale in Voroklini Tourist Area, Larnaca District

4-bedroom house for sale in the touristic area in Oroklini, Larnaka.

This property has 3 bathrooms (one en-suite), guest WC on the ground floor, covered parking, covered verandas, barbeque and air-conditions. Its total covered area is 130m², 14m² covered verandas and 425m² the plot area.

The house is fully-furnished.

It is located very closed to the beach.

Not subject to VAT.

Title deed is available.

| Property Info    |                  | Plot / Area Info |              | Additional info   |                  |
|------------------|------------------|------------------|--------------|-------------------|------------------|
| Covered Area     | 130              |                  |              | Reference Number  | 52221            |
| Covered Veranda  | 14               | Plot area        | 425          | Property type     | House            |
| Floor Number     | 2                |                  |              | Condition         | <b>Pre-Owned</b> |
| Furnishing       | <b>Furnished</b> | Parking          | Covered, Yes | Construction Year | 1991-2000        |
| Air Conditioning | All rooms, Yes   |                  |              | Bathrooms         | 3                |