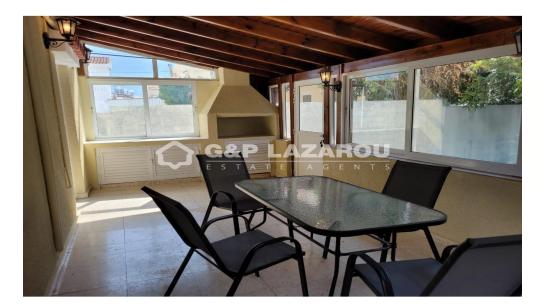

## 4 Bedroom House for Sale in Voroklini Tourist Area, Larnaca District

4-bedroom house for sale in the touristic area in Oroklini, Larnaka.

This property has 3 bathrooms (one en-suite), guest WC on the ground floor, covered parking, covered verandas, barbeque and air-conditions. Its total covered area is 130m², 14m² covered verandas and 425m² the plot area.

The house is fully-furnished.

It is located very closed to the beach.

Not subject to VAT.

Title deed is available.

| Property Info    |                  | Plot / Area Info |              | Additional info   |                  |
|------------------|------------------|------------------|--------------|-------------------|------------------|
| Covered Area     | 130              |                  |              | Reference Number  | 52221            |
| Covered Veranda  | 14               | Plot area        | 425          | Property type     | House            |
| Floor Number     | 2                |                  |              | Condition         | <b>Pre-Owned</b> |
| Furnishing       | <b>Furnished</b> | Parking          | Covered, Yes | Construction Year | 1991-2000        |
| Air Conditioning | All rooms, Yes   |                  |              | Bathrooms         | 3                |