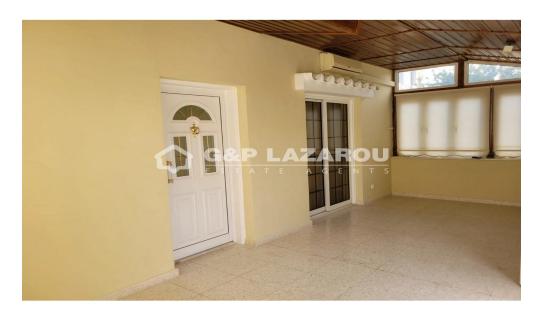

## 4 Bedroom House for Sale in Voroklini Tourist Area, Larnaca District

4-bedroom house for sale in the touristic area in Oroklini, Larnaka.

This property has 3 bathrooms (one en-suite), guest WC on the ground floor, covered parking, covered verandas, barbeque and air-conditions. Its total covered area is 130m², 14m² covered verandas and 425m² the plot area.

The house is fully-furnished.

It is located very closed to the beach.

Not subject to VAT.

Title deed is available.

| Property Info    |                  | Plot / Area Info |              | Additional info   |                  |
|------------------|------------------|------------------|--------------|-------------------|------------------|
| Covered Area     | 130              |                  |              | Reference Number  | 52221            |
| Covered Veranda  | 14               | Plot area        | 425          | Property type     | House            |
| Floor Number     | 2                |                  |              | Condition         | <b>Pre-Owned</b> |
| Furnishing       | <b>Furnished</b> | Parking          | Covered, Yes | Construction Year | 1991-2000        |
| Air Conditioning | All rooms, Yes   |                  |              | Bathrooms         | 3                |