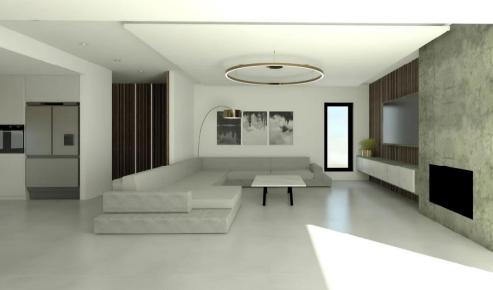

## 3 Bedroom House for Sale in Ypsonas, Limassol District

3-bedroom house for sale in Ypsonas area, in Limassol.

This house consists of 2 bathrooms (one is en-suite), wardrobe in the master room, separate laundry room, covered parking, private swimming pool, open plan kitchen and garden.

It is designed to meet the demands of contemporary living with comfort and practicality. With ergonomic layouts and meticulously planned spaces, each home optimizes every square meter to ensure convenience and ease in daily life.