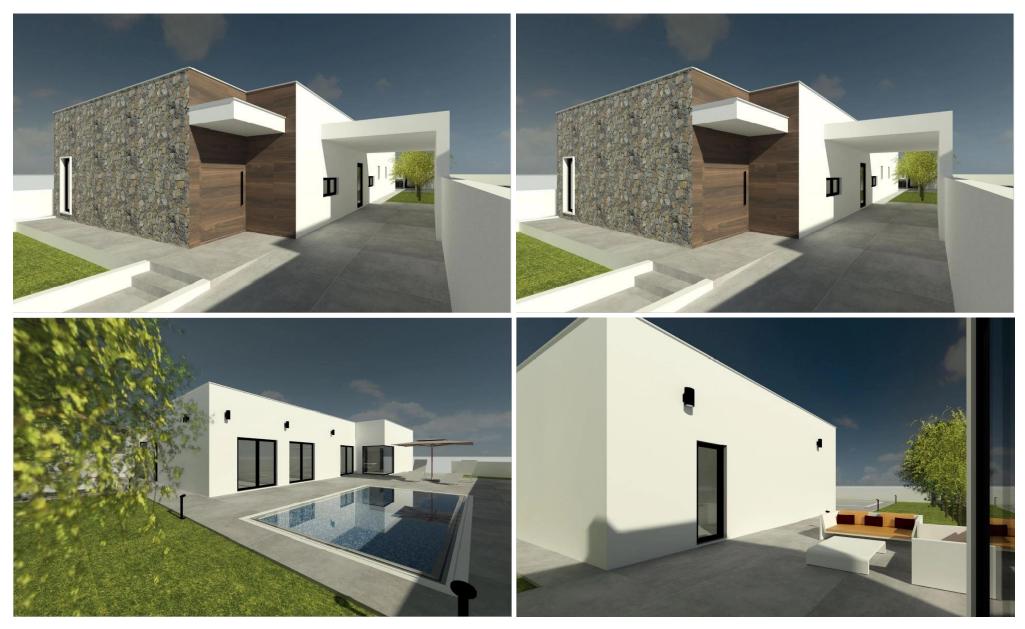

## 3 Bedroom House for Sale in Ypsonas, Limassol District

3-bedroom house for sale in Ypsonas area, in Limassol.

This house consists of 2 bathrooms (one is en-suite), wardrobe in the master room, separate laundry room, covered parking, private swimming pool, open plan kitchen and garden.

It is designed to meet the demands of contemporary living with comfort and practicality. With ergonomic layouts and meticulously planned spaces, each home optimizes every square meter to ensure convenience and ease in daily life.

Located in a prime area, provides easy access to schools, shops, and parks, in a serene and secure neighborhood ideal for families. With modern amenities, it seamlessly combines elegance and functionality to meet every...

| Property Info |             | Plot / Area Info |              | Additional info                    |               |
|---------------|-------------|------------------|--------------|------------------------------------|---------------|
| Covered Area  | 148         | Plot area        | 492          | Reference Number                   | 52224         |
| Floor Number  | 1           | Pool             | Yes          | Property type<br>Construction Year | House<br>2026 |
| Furnishing    | Unfurnished | Parking          | Covered, Yes | Bathrooms                          | 2             |