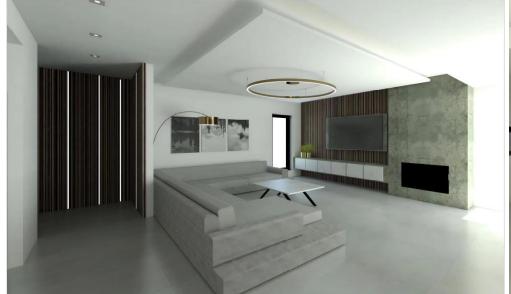

## 3 Bedroom House for Sale in Ypsonas, Limassol District

3-bedroom house for sale in Ypsonas area, in Limassol.

This house consists of 2 bathrooms (one is en-suite), wardrobe in the master room, separate laundry room, covered parking, private swimming pool, open plan kitchen and garden.

It is designed to meet the demands of contemporary living with comfort and practicality. With ergonomic layouts and meticulously planned spaces, each home optimizes every square meter to ensure convenience and ease in daily life.