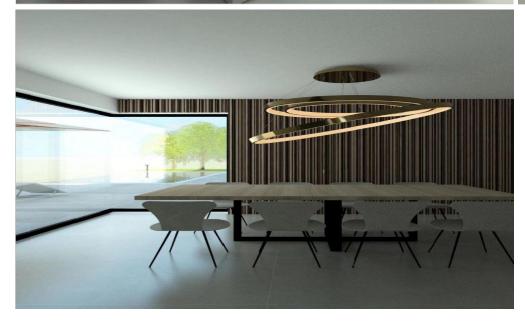

## 3 Bedroom House for Sale in Ypsonas, Limassol District

3-bedroom house for sale in Ypsonas area, in Limassol.

This house consists of 2 bathrooms (one is en-suite), wardrobe in the master room, separate laundry room, covered parking, private swimming pool, open plan kitchen and garden.

It is designed to meet the demands of contemporary living with comfort and practicality. With ergonomic layouts and meticulously planned spaces, each home optimizes every square meter to ensure convenience and ease in daily life.