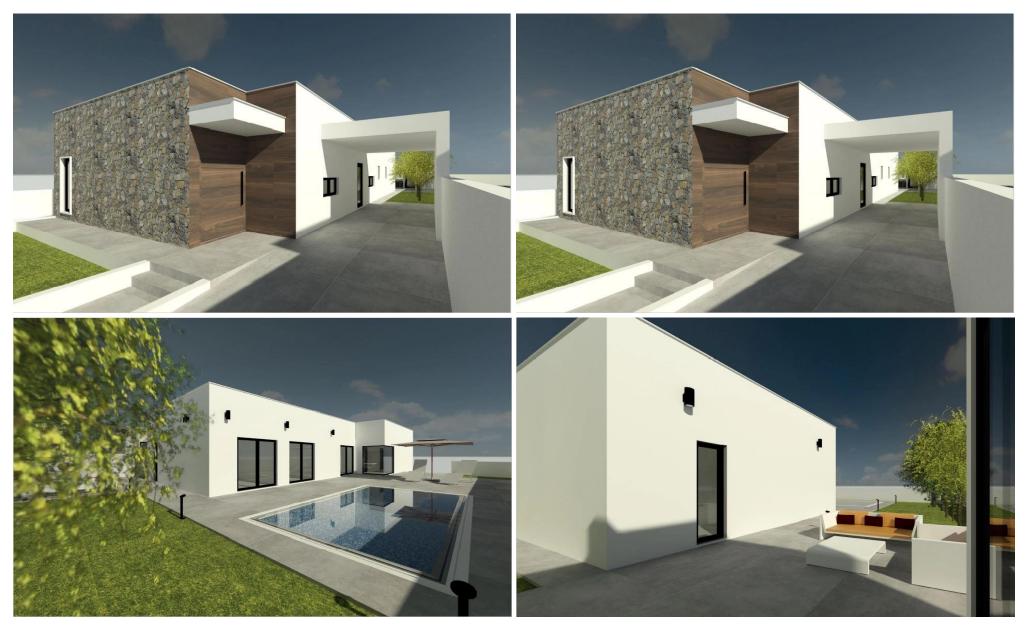

## 3 Bedroom House for Sale in Ypsonas, Limassol District

3-bedroom house for sale in Ypsonas area, in Limassol.

This house consists of 2 bathrooms (one is en-suite), wardrobe in the master room, separate laundry room, covered parking, private swimming pool, open plan kitchen and garden.

1/4

Located in a prime area, provides easy access to schools, shops, and parks, in a serene and secure neighborhood ideal for families. With modern amenities, it seamlessly combines elegance and functionality to meet every...

| Property Info |             | Plot / Area Info |              | Additional info                    |               |
|---------------|-------------|------------------|--------------|------------------------------------|---------------|
| Covered Area  | 148         | Plot area        | 492          | Reference Number                   | 5222 <b>5</b> |
| Floor Number  | 1           | Pool             | Yes          | Property type<br>Construction Year | House<br>2026 |
| Furnishing    | Unfurnished | Parking          | Covered, Yes | Bathrooms                          | 2             |