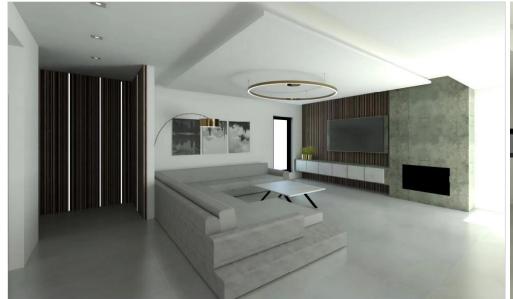

## 3 Bedroom House for Sale in Ypsonas, Limassol District

3-bedroom house for sale in Ypsonas area, in Limassol.

This house consists of 2 bathrooms (one is en-suite), wardrobe in the master room, separate laundry room, covered parking, private swimming pool, open plan kitchen and garden.

It is designed to meet the demands of contemporary living with comfort and practicality. With ergonomic layouts and meticulously planned spaces, each home optimizes every square meter to ensure convenience and ease in daily life.