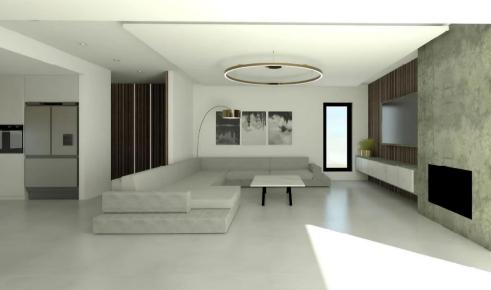

## 3 Bedroom House for Sale in Ypsonas, Limassol District

3-bedroom house for sale in Ypsonas area, in Limassol.

This house consists of 2 bathrooms (one is en-suite), wardrobe in the master room, separate laundry room, covered parking, private swimming pool, open plan kitchen and garden.

It is designed to meet the demands of contemporary living with comfort and practicality. With ergonomic layouts and meticulously planned spaces, each home optimizes every square meter to ensure convenience and ease in daily life.