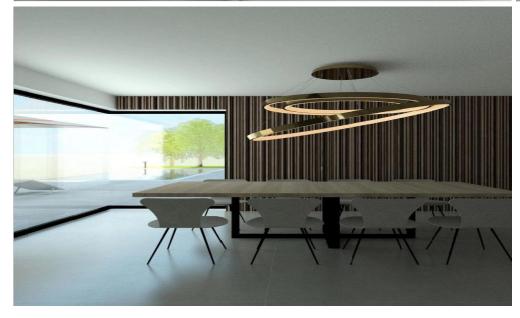

## 3 Bedroom House for Sale in Ypsonas, Limassol District

3-bedroom house for sale in Ypsonas area, in Limassol.

This house consists of 2 bathrooms (one is en-suite), wardrobe in the master room, separate laundry room, covered parking, private swimming pool, open plan kitchen and garden.

It is designed to meet the demands of contemporary living with comfort and practicality. With ergonomic layouts and meticulously planned spaces, each home optimizes every square meter to ensure convenience and ease in daily life.