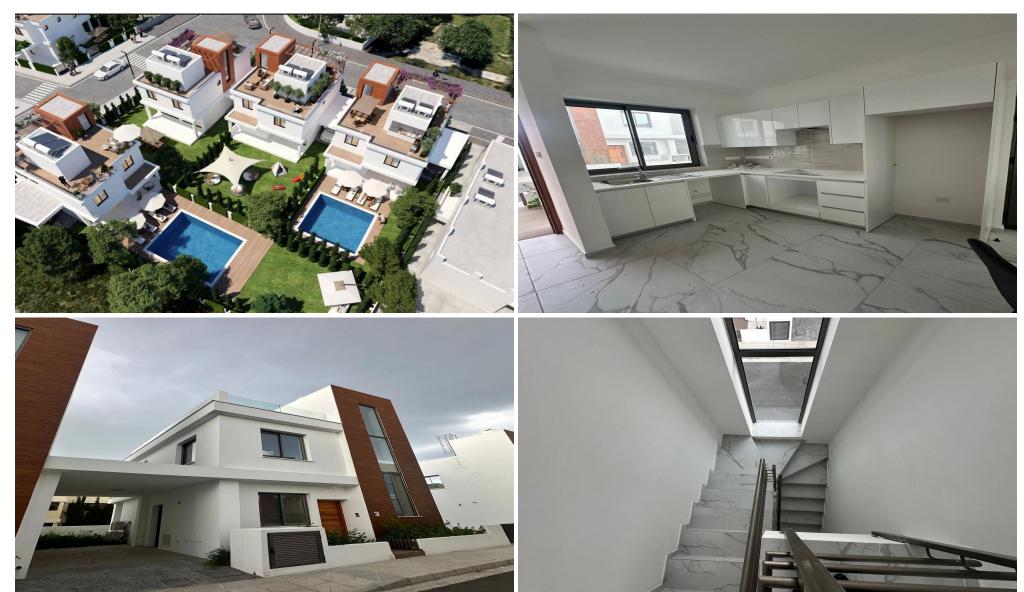

## 2 Bedroom House for Sale in Livadia Larnakas, Larnaca District

Is a beautifully designed project of 15 villas, providing a private and tranquil environment for each villa. It is located in Livadia, one of the most prestigious areas of Larnaca, just 5 minutes from the beach. They consist of 2 or 3 bedrooms, with a private garden or swimming pool, designed to provide a modern lifestyle.

| Property Info     |     | Plot / Area Info |              | Additional info  |                  |
|-------------------|-----|------------------|--------------|------------------|------------------|
| Covered Area      | 181 |                  |              | Reference Number | 235079           |
| Covered Veranda   | 81  | Plot area        | 132          | Property type    | House            |
| Floor Number      | 2   | Parking          | Covered, Yes | Condition        | <b>Brand New</b> |
| Energy Efficiency | A   |                  |              | Bathrooms        | 3                |