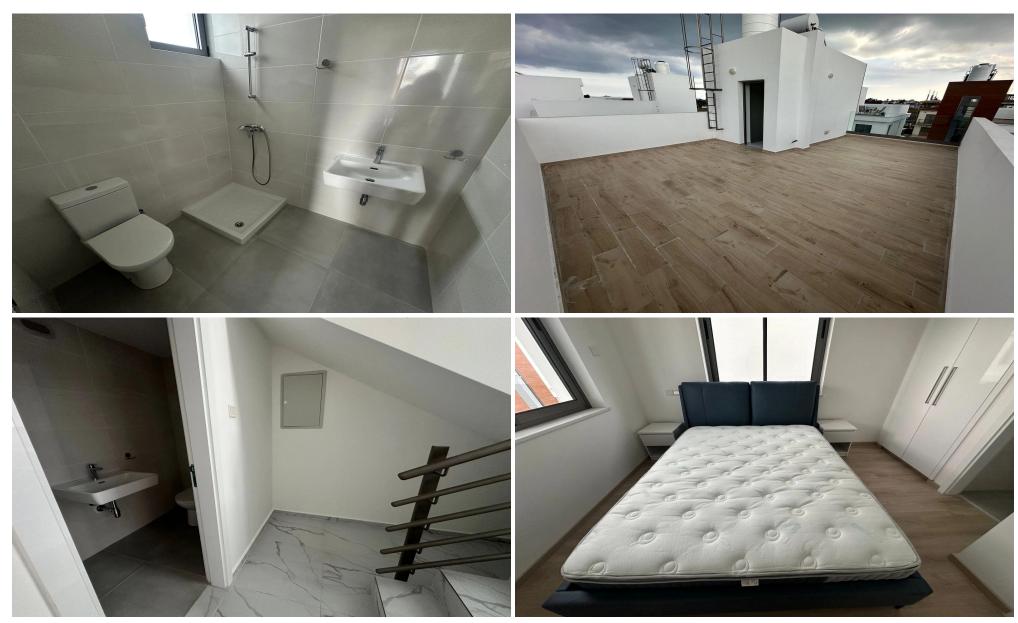

## 2 Bedroom House for Sale in Livadia Larnakas, Larnaca District

Is a beautifully designed project of 15 villas, providing a private and tranquil environment for each villa. It is located in Livadia, one of the most prestigious areas of Larnaca, just 5 minutes from the beach. They consist of 2 or 3 bedrooms, with a private garden or swimming pool, designed to provide a modern lifestyle.

| Property Info     |     | Plot / Area Info |              | Additional info  |                  |
|-------------------|-----|------------------|--------------|------------------|------------------|
| Covered Area      | 181 |                  |              | Reference Number | 235079           |
| Covered Veranda   | 81  | Plot area        | 132          | Property type    | House            |
| Floor Number      | 2   | Parking          | Covered, Yes | Condition        | <b>Brand New</b> |
| Energy Efficiency | A   |                  |              | Bathrooms        | 3                |