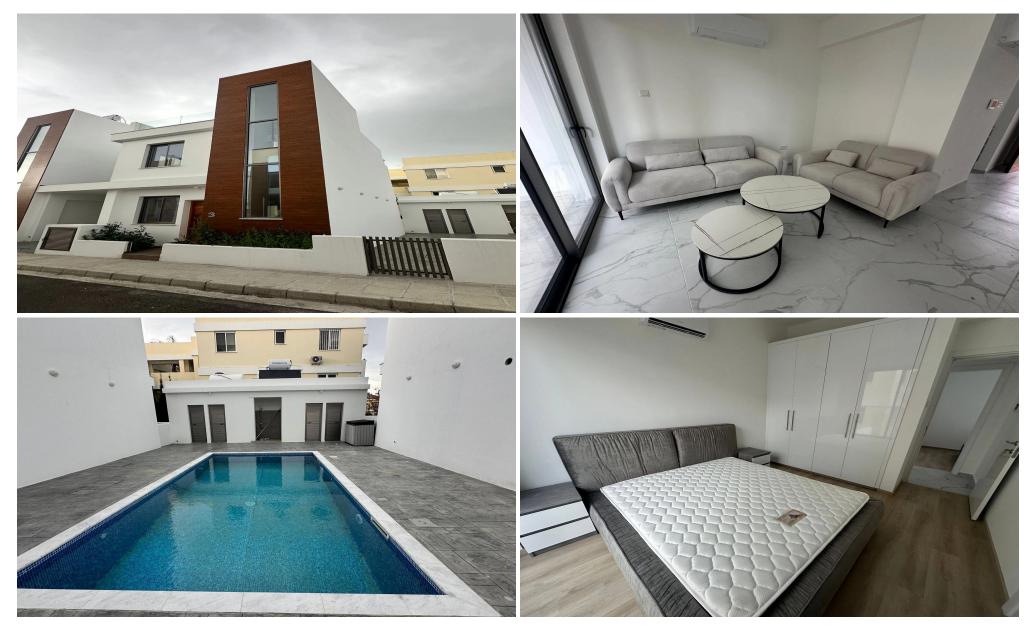

## 2 Bedroom House for Sale in Livadia Larnakas, Larnaca District

Is a beautifully designed project of 15 villas, providing a private and tranquil environment for each villa. It is located in Livadia, one of the most prestigious areas of Larnaca, just 5 minutes from the beach. They consist of 2 or 3 bedrooms, with a private garden or swimming pool, designed to provide a modern lifestyle.

| Property Info     |     | Plot / Area Info |              | Additional info  |                  |
|-------------------|-----|------------------|--------------|------------------|------------------|
| Covered Area      | 181 |                  |              | Reference Number | 235079           |
| Covered Veranda   | 81  | Plot area        | 132          | Property type    | House            |
| Floor Number      | 2   | Parking          | Covered, Yes | Condition        | <b>Brand New</b> |
| Energy Efficiency | A   |                  |              | Bathrooms        | 3                |