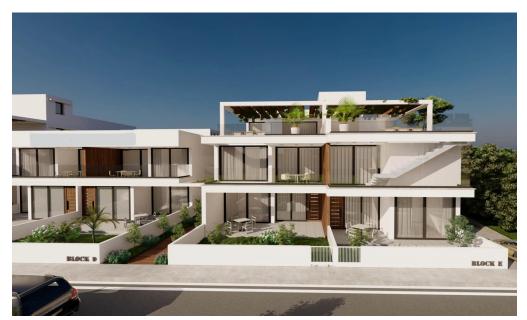

## 2 Bedroom Apartment for Sale in Livadia Larnakas, Larnaca District

It is a complex rising soon in the area of Livadia - Larnaca!

Project is composed of 5 separate blocks and includes 1, 2 & 3 bedroom apartments, ground floor apartments with private gardens and penthouses with roof terraces!

The project is strategically located at few minutes from Larnaca New Marina & Port, the biggest project in Larnaca to date

Project Details:
A Plot of 4,659 SQM
5 Blocks
1, 2 & 3 Bedroom Apartments
Ground Floor Apartments with Private Gardens
Penthouses with Roof Terraces
Few Minutes from the New Marina & Port