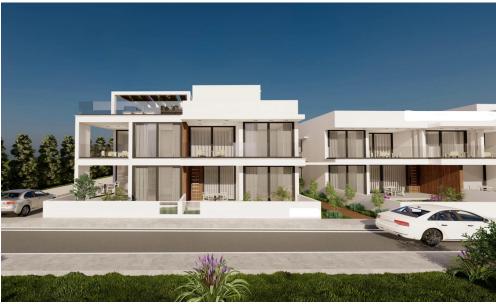

## 2 Bedroom Apartment for Sale in Livadia Larnakas, Larnaca District

It is a complex rising soon in the area of Livadia - Larnaca!

Project is composed of 5 separate blocks and includes 1, 2 & 3 bedroom apartments, ground floor apartments with private gardens and penthouses with roof terraces!

The project is strategically located at few minutes from Larnaca New Marina & Port, the biggest project in Larnaca to date

Project Details:
A Plot of 4,659 SQM
5 Blocks
1, 2 & 3 Bedroom Apartments
Ground Floor Apartments with Private Gardens
Penthouses with Roof Terraces
Few Minutes from the New Marina & Port