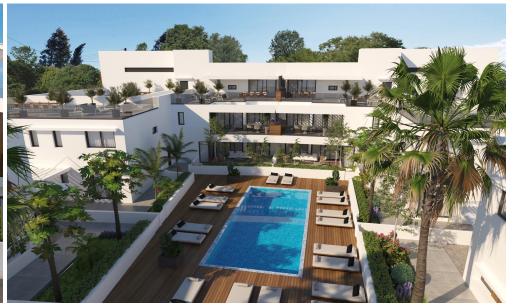

## 2 Bedroom Apartment for Sale in Kiti, Larnaca District

This 2-bedroom apartment in Kiti Village offers a new level of comfort and convenience within an exclusive gated community. Designed with high-quality finishes and modern living in mind, this apartment provides a private outdoor space to unwind and enjoy the Mediterranean sun. Residents of this apartment benefit from access to a common swimming pool, a playground for children, and beautifully landscaped communal areas. Located just 1 minute from both Kiti and Pervolia Villages, this apartment offers easy access to local shops, cafes, and restaurants, with the beach only 1200 meters away. With excellent connections to Limassol, Nicosia, and Ayia Napa, this property combines the tranquility...