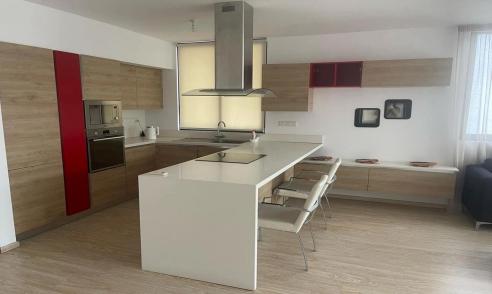

## 2 Bedroom Apartment for Sale in Limassol - Neapolis

Luxury apartment in Neapolis, Limassol. Cnstruction year-2017. Covered area 160 sq. meters. 2 bedrooms, 2 bathrooms

Walking distance to the sea, coffee shops, supermarkets etc.