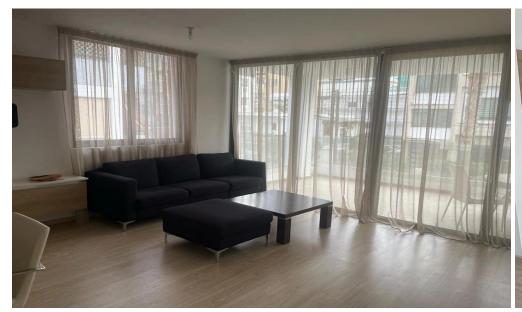

## 2 Bedroom Apartment for Sale in Limassol - Neapolis

Luxury apartment in Neapolis, Limassol. Cnstruction year-2017. Covered area 160 sq. meters. 2 bedrooms, 2 bathrooms

Walking distance to the sea, coffee shops, supermarkets etc.