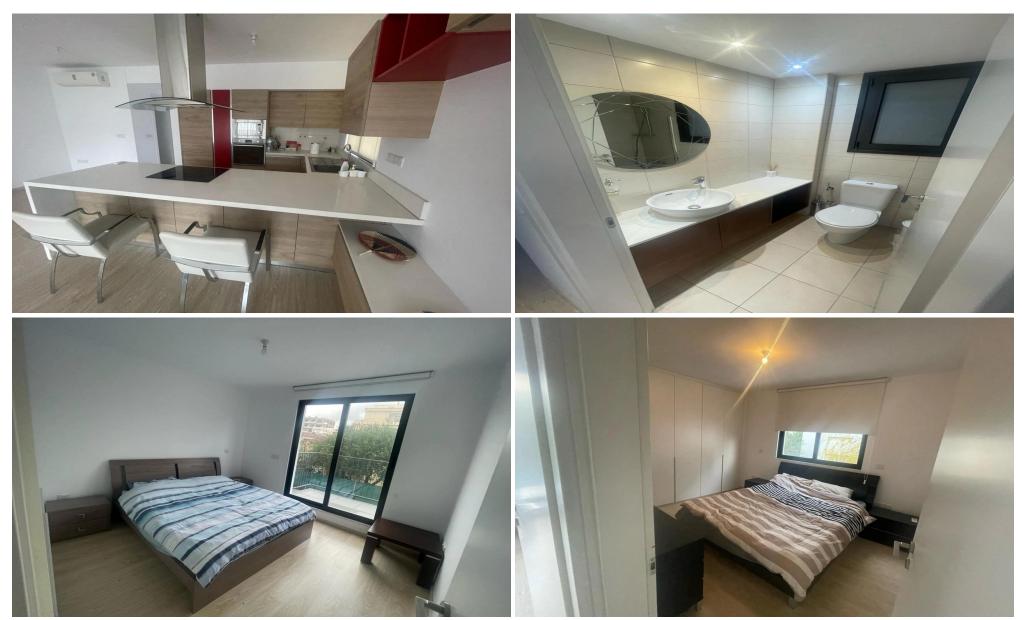

## 2 Bedroom Apartment for Sale in Limassol - Neapolis

Luxury apartment in Neapolis, Limassol. Cnstruction year-2017. Covered area 160 sq. meters. 2 bedrooms, 2 bathrooms

Walking distance to the sea, coffee shops, supermarkets etc.

Title is avaliable.

| Property Info     |                | Plot / Area Info |     | Additional info   |                  |
|-------------------|----------------|------------------|-----|-------------------|------------------|
|                   |                |                  |     | Reference Number  | 235135           |
| Covered Area      | 106            |                  |     | Property type     | Apartment        |
| Energy Efficiency | Α              | Parking          | Yes | Condition         | <b>Pre-Owned</b> |
| Air Conditioning  | All rooms, Yes |                  |     | Construction Year | 2017             |
|                   |                |                  |     | Bathrooms         | 2                |