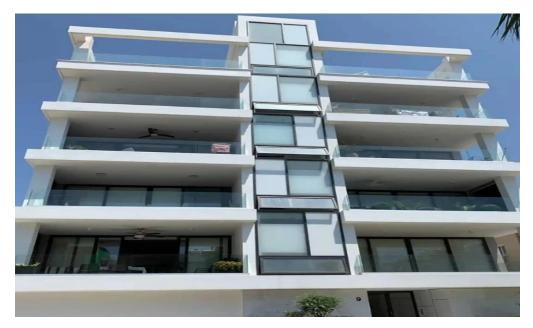

## 2 Bedroom Apartment for Sale in Limassol - Neapolis

Luxury apartment in Neapolis, Limassol. Cnstruction year-2017. Covered area 160 sq. meters. 2 bedrooms, 2 bathrooms

Walking distance to the sea, coffee shops, supermarkets etc.

**Amenities Location** 

Location: Limassol - Neapolis Region: Limassol

Price: €460 000 + VAT

VAT for this property is €23,000 or €87,400. VAT usually is 19%. If it is your first purchase of property, you can have VAT reduced to 5% for the first 150sq.m. of the property.