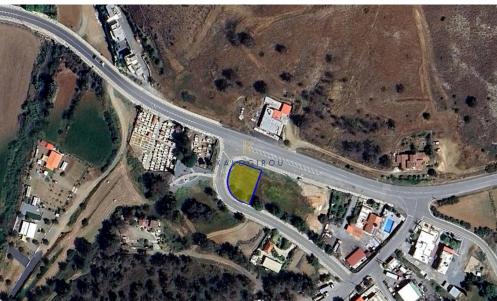

## 520m<sup>2</sup> Plot for Sale in Mosfiloti, Larnaca District

Corner Residential Plot for Sale in Mosfiloti village, Larnaca. This prime residential plot is located in the outskirts of the village of Mosfiloti in the Larnaca district. The asset enjoys easy access to key amenities, including supermarkets, banks, restaurants, and schools, making it an ideal location for residential development. It is also situated a short drive to the Airport of Larnaca. Furthermore, the lands have easy access to the main motorway of Nicosia – Larnaca and 15 minutes' drive to the Center of Larnaca.

The residential plot has a total area of 520sq.m. and it has a regular shape and a flat surface The property borders three roads, and a frontage of approximatel...

| Property Info | Plot / Area Info |     | Additional info  |                |
|---------------|------------------|-----|------------------|----------------|
|               | Plot area        | 520 | Reference Number | 50555          |
|               |                  |     | Property type    | Land and Plots |