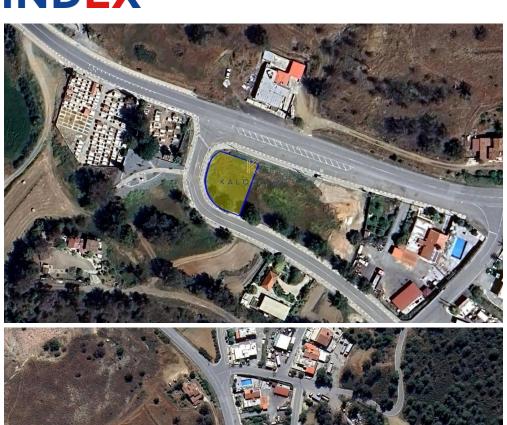

## 520m<sup>2</sup> Plot for Sale in Mosfiloti, Larnaca District

Corner Residential Plot for Sale in Mosfiloti village, Larnaca. This prime residential plot is located in the outskirts of the village of Mosfiloti in the Larnaca district. The asset enjoys easy access to key amenities, including supermarkets, banks, restaurants, and schools, making it an ideal location for residential development. It is also situated a short drive to the Airport of Larnaca. Furthermore, the lands have easy access to the main motorway of Nicosia – Larnaca and 15 minutes' drive to the Center of Larnaca.

The residential plot has a total area of 520sq.m. and it has a regular shape and a flat surface The property borders three roads, and a frontage of approximatel...

| Property Info | Plot / Area Info |     | Additional info  |                |
|---------------|------------------|-----|------------------|----------------|
|               | Plot area        | 520 | Reference Number | 50555          |
|               |                  |     | Property type    | Land and Plots |