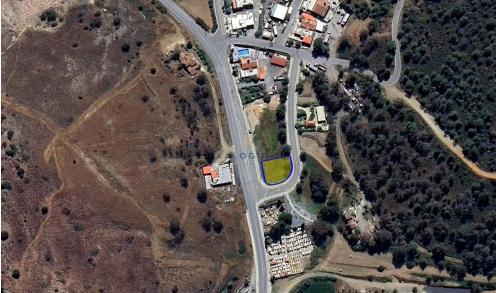

## 520m<sup>2</sup> Plot for Sale in Mosfiloti, Larnaca District

Corner Residential Plot for Sale in Mosfiloti village, Larnaca. This prime residential plot is located in the outskirts of the village of Mosfiloti in the Larnaca district. The asset enjoys easy access to key amenities, including supermarkets, banks, restaurants, and schools, making it an ideal location for residential development. It is also situated a short drive to the Airport of Larnaca. Furthermore, the lands have easy access to the main motorway of Nicosia – Larnaca and 15 minutes' drive to the Center of Larnaca.

The residential plot has a total area of 520sq.m. and it has a regular shape and a flat surface The property borders three roads, and a frontage of approximatel...

| Property Info | Plot / Area Info |     | Additional info  |                |
|---------------|------------------|-----|------------------|----------------|
|               | Plot area        | 520 | Reference Number | 50555          |
|               |                  |     | Property type    | Land and Plots |