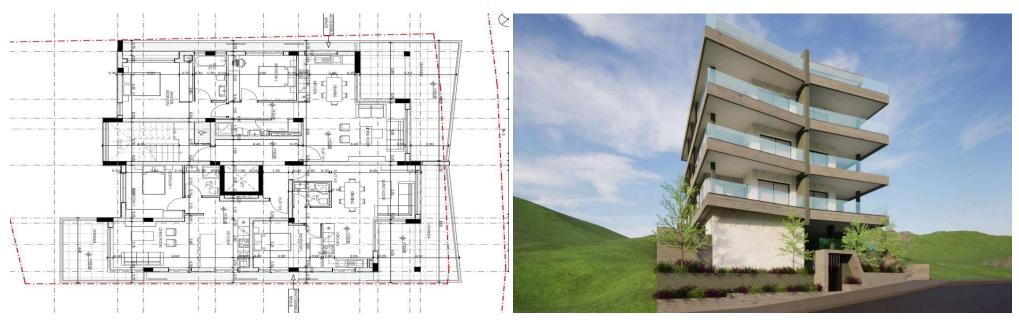

## 2 Bedroom Apartment for Sale in Limassol - Panthea

Modern project in Panthea, Limassol. The project consists of 8 luxury apartments. Sea view from 2nd floor. AVAILABILITY Apartment 1st floor

Internal area 84 sq.m. Covered verandas 32 sq.m. Yard 120 sq.m. Price 305.000 euro plus VAT

Apartment 2nd floor

Internal area 84 sq.m. Covered verandas 32 sq.m. Price 305.000 euro plus VAT

There are more apartments available in this project.

Completion date: 20 months

Property Info Plot / Area Info

Covered Area 116

**Amenities** 

• Storage room

Location

Location: Limassol - Panthea Region: Limassol