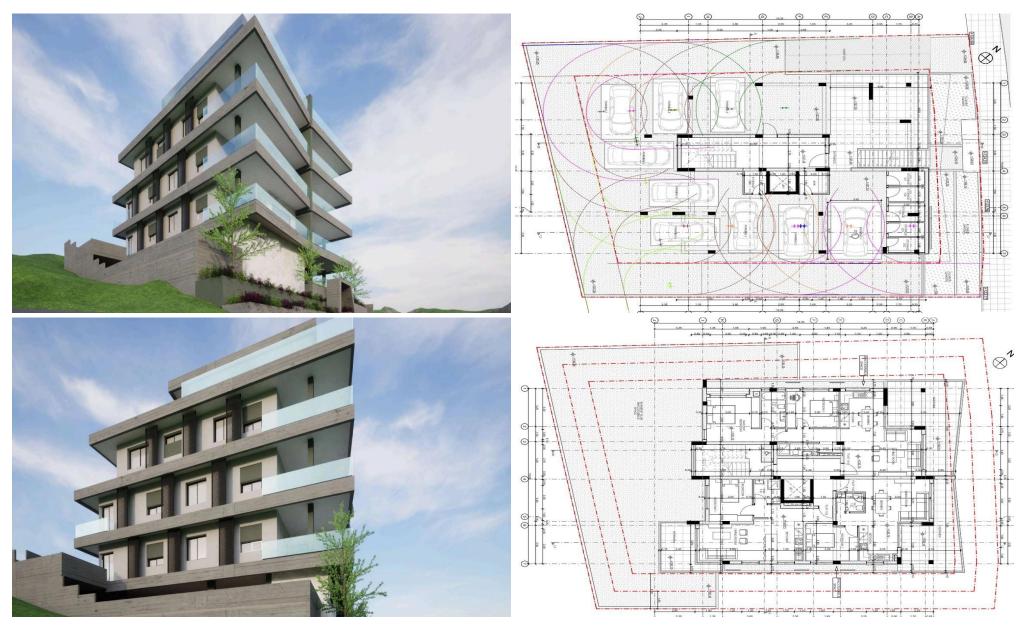

## 2 Bedroom Apartment for Sale in Limassol - Panthea

Modern project in Panthea, Limassol. The project consists of 8 luxury apartments. Sea view from 2nd floor. AVAILABILITY Apartment 1st floor

Internal area 84 sq.m. Covered verandas 32 sq.m. Yard 120 sq.m. Price 305.000 euro plus VAT

Apartment 2nd floor

Internal area 84 sq.m. Covered verandas 32 sq.m. Price 305.000 euro plus VAT

There are more apartments available in this project.

Completion date: 20 months

Property Info Plot / Area Info

Covered Area 116

**Amenities** 

• Storage room

Location

Location: Limassol - Panthea Region: Limassol