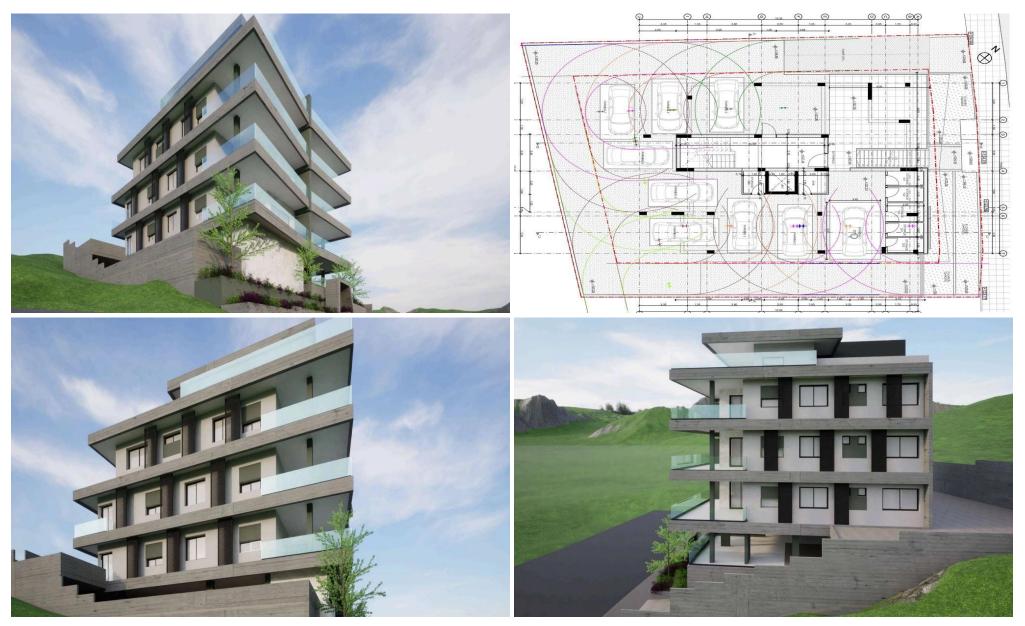

## 3 Bedroom Apartment for Sale in Limassol - Panthea

Modern project in Panthea, Limassol. The project consists of 8 luxury apartments. Sea view from 2nd floor. AVAILABILITY Apartment 3rd floor

Internal area 107 sq.m. Covered verandas 24 sq.m. Extra room 20 sq.m. Roof garden 42 sq.m.

There are more apartments available in this project.

Completion date: 20 months

Property Info Plot / Area Info

Covered Area 131

Amenities

Roof Garden

Location

Location: Limassol - Panthea Region: Limassol