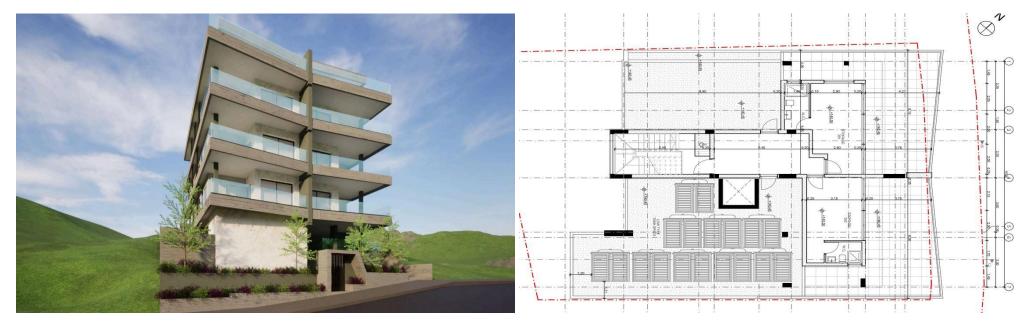

## 3 Bedroom Apartment for Sale in Limassol - Panthea

Modern project in Panthea, Limassol. The project consists of 8 luxury apartments. Sea view from 2nd floor. AVAILABILITY Apartment 3rd floor

Internal area 107 sq.m. Covered verandas 24 sq.m. Extra room 20 sq.m. Roof garden 42 sq.m.

There are more apartments available in this project.

Completion date: 20 months

Property Info Plot / Area Info

Covered Area 131

Amenities

Roof Garden

Location

Location: Limassol - Panthea Region: Limassol