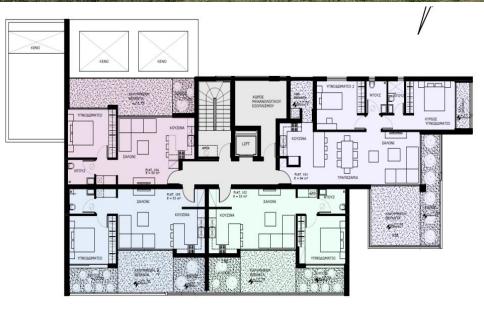

## 2 Bedroom Apartment for Sale in Germasogeia, Limassol District

Deluxe penthouse for sale, located in the prestigious Germasogeia area, Limassol. The rich urban infrastructure, as well as the largest eucalyptus park Dasudi is within walking distance. The gated project consists of 14 residences, covered parking and a storage room for each apartment. The finishing from the developer includes the installation of underfloor heating, air conditioning, kitchen furniture, built-in wardrobes in the bedrooms, fully equipped bathrooms, flooring to choose from. High quality construction and finishing materials.

| Property Info     |                | Plot / Area Info |              | Additional info  |                  |
|-------------------|----------------|------------------|--------------|------------------|------------------|
| Covered Area      | 191            |                  |              | Reference Number | 128797           |
| Furnishing        | Unfurnished    | Parking          | Covered, Yes | Property type    | <b>Apartment</b> |
| Energy Efficiency | Α              |                  | Covereu, res | Condition        | <b>Brand New</b> |
| Air Conditioning  | All rooms, Yes |                  |              | Bathrooms        | 2                |