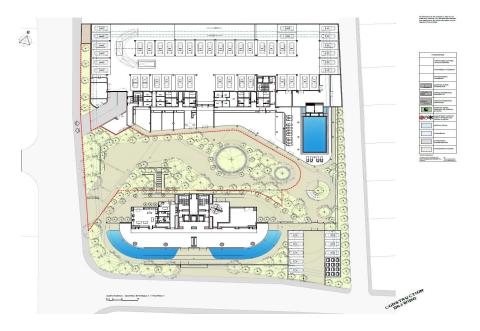

## 6+ Bedroom Apartment for Sale in Mouttagiaka, Limassol District

6 bedroom penthouse for sale, located in Mouttagiaka area, Limassol. Within walking distance of one of the best beaches in the city and all the necessary urban infrastructure. The highest quality of construction and finishing materials, the entire building is lined with marble. Specifications: The ceiling height is 3.15 m. No drywall. All the walls are made of brick (internal and external). Natural materials on the floors (parquet, marble/granite). Bidets in the bathrooms. Air conditioning of bathrooms. Underfloor heating systems using the latest technologies, and much more.

| Property Info     |                | Plot / Area Info |              | Additional info  |                  |
|-------------------|----------------|------------------|--------------|------------------|------------------|
| Covered Area      | 1160           |                  |              | Reference Number | 128728           |
| Furnishing        | Unfurnished    | Parking          | Covered, Yes | Property type    | <b>Apartment</b> |
| Energy Efficiency | Α              |                  |              | Condition        | <b>Brand New</b> |
| Air Conditioning  | All rooms, Yes |                  |              | Bathrooms        | 5+               |