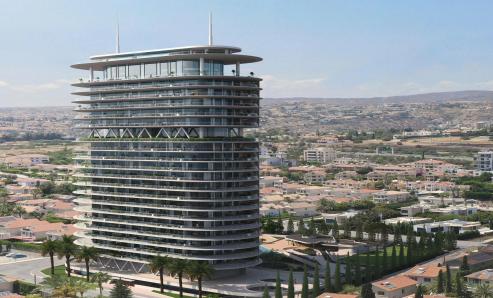

## 6+ Bedroom Apartment for Sale in Mouttagiaka, Limassol District

6 bedroom penthouse for sale, located in Mouttagiaka area, Limassol. Within walking distance of one of the best beaches in the city and all the necessary urban infrastructure. The highest quality of construction and finishing materials, the entire building is lined with marble. Specifications: The ceiling height is 3.15 m. No drywall. All the walls are made of brick (internal and external). Natural materials on the floors (parquet, marble/granite). Bidets in the bathrooms. Air conditioning of bathrooms. Underfloor heating systems using the latest technologies, and much more.