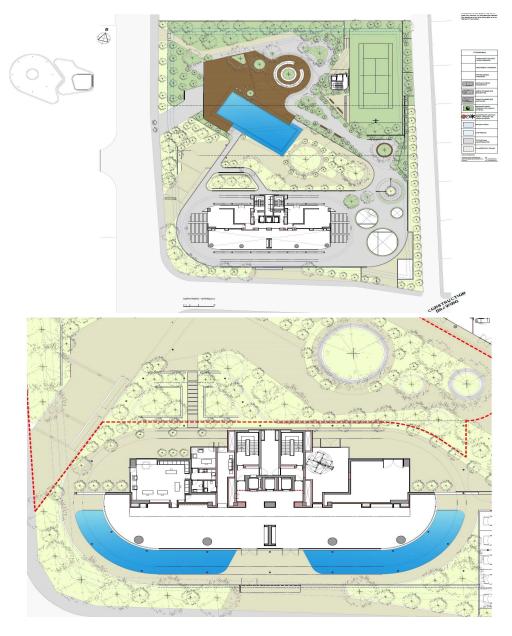

## 6+ Bedroom Apartment for Sale in Mouttagiaka, Limassol District

6 bedroom penthouse for sale, located in Mouttagiaka area, Limassol. Within walking distance of one of the best beaches in the city and all the necessary urban infrastructure. The highest quality of construction and finishing materials, the entire building is lined with marble. Specifications: The ceiling height is 3.15 m. No drywall. All the walls are made of brick (internal and external). Natural materials on the floors (parquet, marble/granite). Bidets in the bathrooms. Air conditioning of bathrooms. Underfloor heating systems using the latest technologies, and much more.

| Property Info     |                | Plot / Area Info |              | Additional info  |                  |
|-------------------|----------------|------------------|--------------|------------------|------------------|
| Covered Area      | 1160           |                  |              | Reference Number | 128728           |
| Furnishing        | Unfurnished    | Parking          | Covered, Yes | Property type    | <b>Apartment</b> |
| Energy Efficiency | Α              |                  |              | Condition        | <b>Brand New</b> |
| Air Conditioning  | All rooms, Yes |                  |              | Bathrooms        | 5+               |