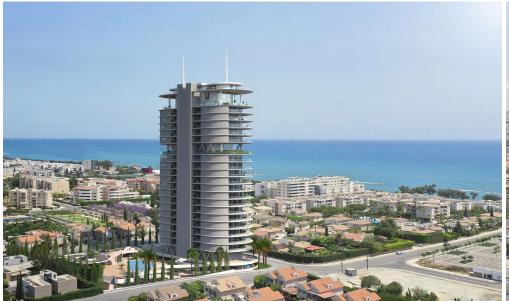

## 6+ Bedroom Apartment for Sale in Mouttagiaka, Limassol District

6 bedroom penthouse for sale, located in Mouttagiaka area, Limassol. Within walking distance of one of the best beaches in the city and all the necessary urban infrastructure. The highest quality of construction and finishing materials, the entire building is lined with marble. Specifications: The ceiling height is 3.15 m. No drywall. All the walls are made of brick (internal and external). Natural materials on the floors (parquet, marble/granite). Bidets in the bathrooms. Air conditioning of bathrooms. Underfloor heating systems using the latest technologies, and much more.