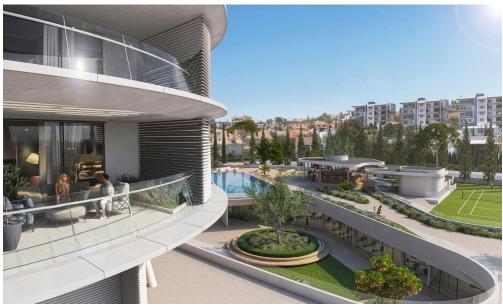

## 6+ Bedroom Apartment for Sale in Mouttagiaka, Limassol District

6 bedroom penthouse for sale, located in Mouttagiaka area, Limassol. Within walking distance of one of the best beaches in the city and all the necessary urban infrastructure. The highest quality of construction and finishing materials, the entire building is lined with marble. Specifications: The ceiling height is 3.15 m. No drywall. All the walls are made of brick (internal and external). Natural materials on the floors (parquet, marble/granite). Bidets in the bathrooms. Air conditioning of bathrooms. Underfloor heating systems using the latest technologies, and much more.