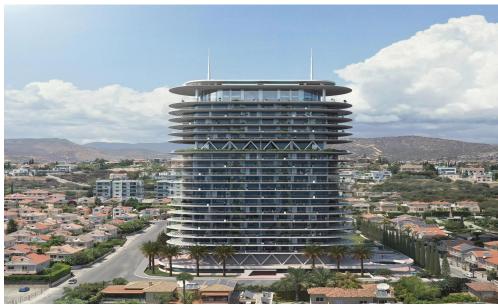

## 6+ Bedroom Apartment for Sale in Mouttagiaka, Limassol District

6 bedroom penthouse for sale, located in Mouttagiaka area, Limassol. Within walking distance of one of the best beaches in the city and all the necessary urban infrastructure. The highest quality of construction and finishing materials, the entire building is lined with marble. Specifications: The ceiling height is 3.15 m. No drywall. All the walls are made of brick (internal and external). Natural materials on the floors (parquet, marble/granite). Bidets in the bathrooms. Air conditioning of bathrooms. Underfloor heating systems using the latest technologies, and much more.