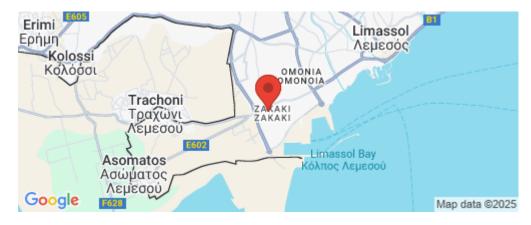

#### Amenities Location

Location: Limassol - Zakaki Reg Coordinates: 34.657001 / 33.001639

Region: Limassol