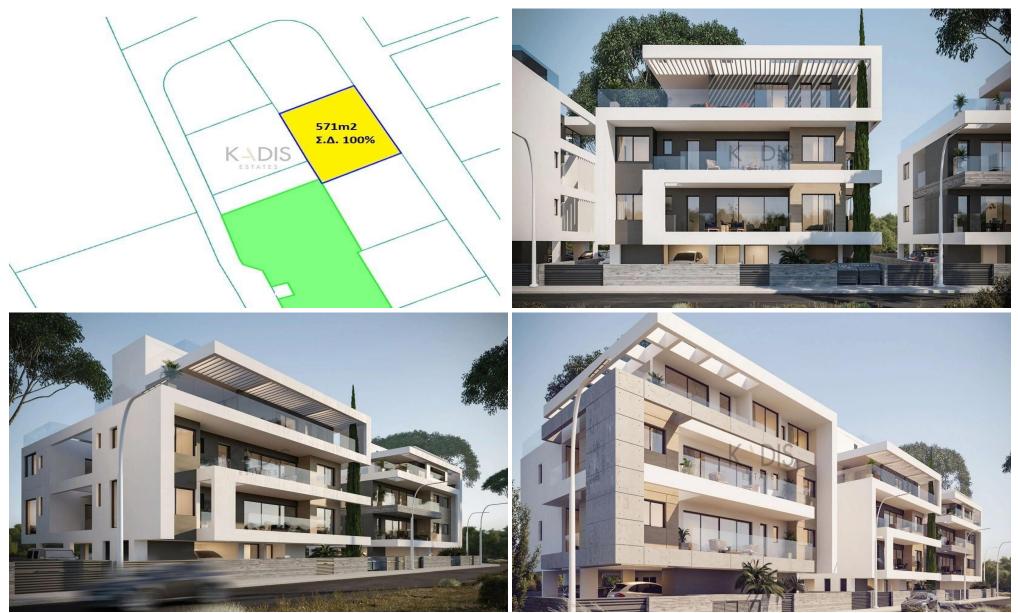

### 571m<sup>2</sup> Plot for Sale in Limassol - Zakaki

- •Plot Area 571m2
- •Building Factor 100%
- •Cover Factor 50%
- •Permit for 7 apartments

| Property Info | Plot / Area Info |     | Additional info                   |                         |  |
|---------------|------------------|-----|-----------------------------------|-------------------------|--|
|               | Plot area        | 571 | Reference Number<br>Property type | 10444<br>Land and Plots |  |