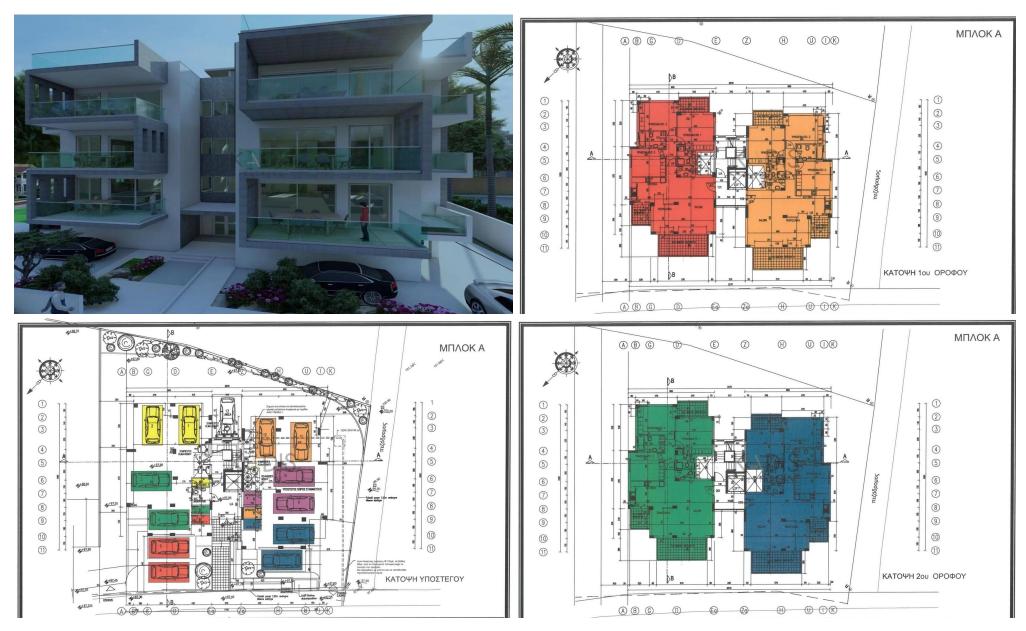

## 3 Bedroom Apartment for Sale in Latsia, Nicosia District

- 3 bedrooms
- •3 W/C
- •Internal Area 125m2
- Covered verandas 26.28m2
- •2 Covered Parking Spaces
- Storage
- Photovoltaic Panels
- •Energy Efficiency "A"

| Property Info                               |                                               | Plot / Area Info |              | Additional info                                    |                                      |
|---------------------------------------------|-----------------------------------------------|------------------|--------------|----------------------------------------------------|--------------------------------------|
| Covered Area<br>Heating<br>Air Conditioning | 125<br>Central Heating, Yes<br>All rooms, Yes | Parking          | Covered, Yes | Reference Number Property type Condition Bathrooms | 10447<br>Apartment<br>Brand New<br>3 |

Amenities Location

• Storage room

Location: Latsia
Region: Nicosia

Coordinates: **35.10161826803** / **33.380613706147** 

Price: €250 000 + VAT

VAT for this property is €12,500 or €47,500. VAT usually is 19%. If it is your first purchase of property, you can have VAT reduced to 5% for the first 150sq.m. of the property.