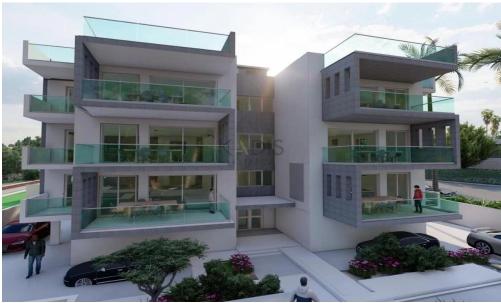

## 3 Bedroom Apartment for Sale in Latsia, Nicosia District

- 3 bedrooms
- •3 W/C
- •Internal Area 125m2
- Covered verandas 26.28m2
- •2 Covered Parking Spaces
- Storage
- Photovoltaic Panels
- •Energy Efficiency "A"

Amenities Location

• Storage room

Location: Latsia
Region: Nicosia

Coordinates: **35.10161826803** / **33.380613706147** 

Price: €250 000 + VAT

VAT for this property is €12,500 or €47,500. VAT usually is 19%. If it is your first purchase of property, you can have VAT reduced to 5% for the first 150sq.m. of the property.