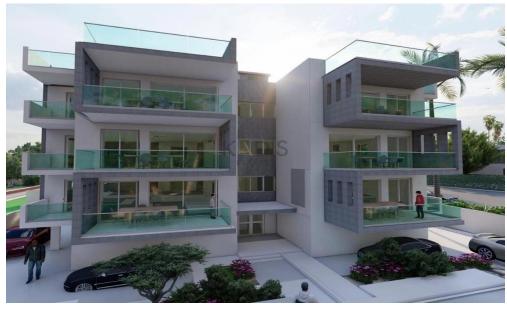

## 3 Bedroom Apartment for Sale in Latsia, Nicosia District

- 3 bedrooms
- •3 W/C
- •Internal Area 125m2
- Covered verandas 26.28m2
- •2 Covered Parking Spaces
- Storage
- Photovoltaic Panels
- •Energy Efficiency "A"