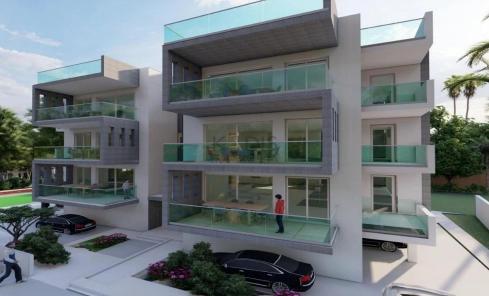

## 3 Bedroom Apartment for Sale in Latsia, Nicosia District

- 3 bedrooms
- •3 W/C
- •Internal Area 125m2
- Covered verandas 26.28m2
- •2 Covered Parking Spaces
- Storage
- Photovoltaic Panels
- •Energy Efficiency "A"