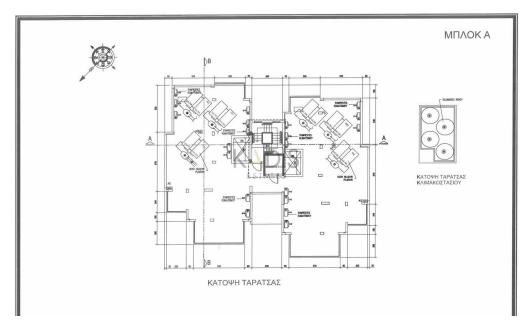

## 3 Bedroom Apartment for Sale in Latsia, Nicosia District

- 3 bedrooms
- •3 W/C
- •Internal Area 125m2
- Covered verandas 26.28m2
- •2 Covered Parking Spaces
- Storage
- Photovoltaic Panels
- •Energy Efficiency "A"

| Property Info                               |                                               | Plot / Area Info |              | Additional info                                    |                                      |
|---------------------------------------------|-----------------------------------------------|------------------|--------------|----------------------------------------------------|--------------------------------------|
| Covered Area<br>Heating<br>Air Conditioning | 125<br>Central Heating, Yes<br>All rooms, Yes | Parking          | Covered, Yes | Reference Number Property type Condition Bathrooms | 10447<br>Apartment<br>Brand New<br>3 |