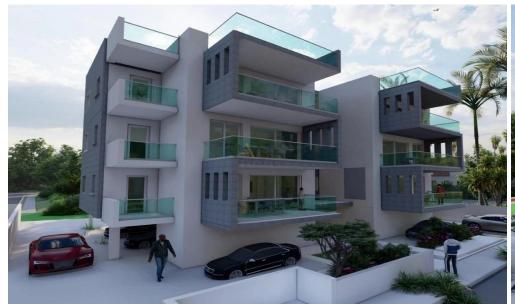

## 3 Bedroom Apartment for Sale in Latsia, Nicosia District

- 3 bedrooms
- •3 W/C
- •Internal Area 125m2
- Covered verandas 26.28m2
- •2 Covered Parking Spaces
- Storage
- Photovoltaic Panels
- •Energy Efficiency "A"