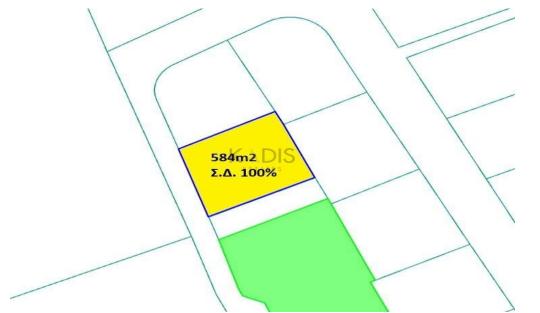

#### 584m<sup>2</sup> Plot for Sale in Limassol - Zakaki

Plot Area 584m2Building Factor 100%Cover Factor 50%

| Property Info | Plot / Area Info |     | Additional info                   |                         |  |
|---------------|------------------|-----|-----------------------------------|-------------------------|--|
|               | Plot area        | 584 | Reference Number<br>Property type | 10456<br>Land and Plots |  |