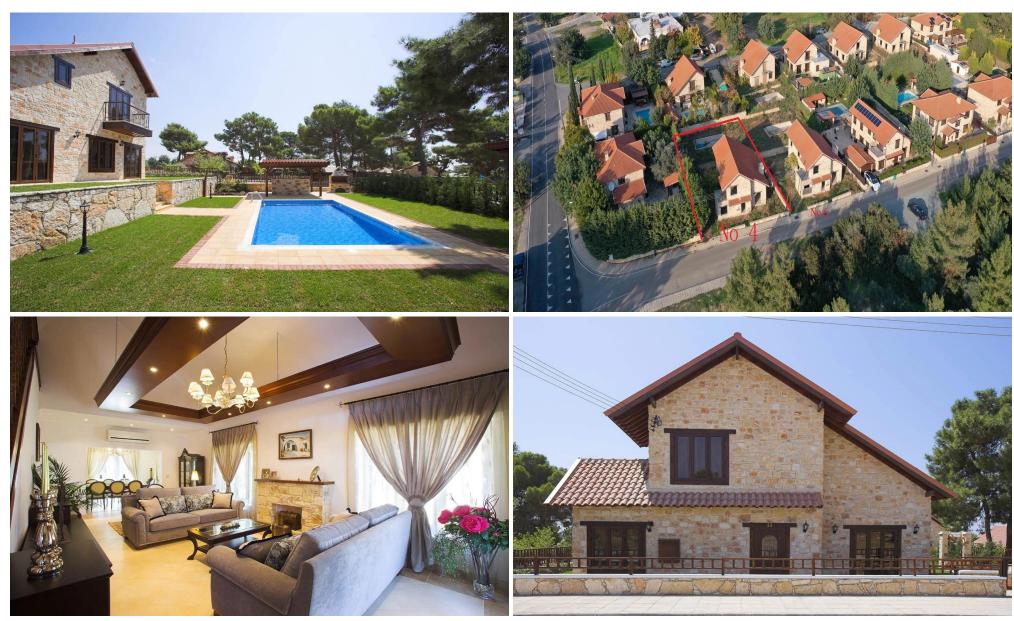

## 4 Bedroom House for Sale in Souni, Limassol District

The house consists of 4 bedrooms and 4 bathrooms.

Solar and electric water heating system.

Swimming pool 4m x 8m.

1m paving around the house and swimming pool.

Wooden pergola

Ceramic tiles to all ground floors and bathrooms.

Top soil garden preparation.

Air conditioning in all rooms.(split units)

Preparation for heating system with radiators (electrical)

Provision for installation of photovoltaic panels

Fireplace

Delivery to be 16 months' time from the day of signing a contract of sale.

| Property Info                        |                | Plot / Area | Info | Additional info                |                 |
|--------------------------------------|----------------|-------------|------|--------------------------------|-----------------|
| Covered Area                         | 220<br>25<br>A | Plot area   | 650  | Reference Number Property type | 235183<br>House |
| Covered Veranda<br>Energy Efficiency |                | Pool        |      | Construction Year<br>Bathrooms | 2026<br>4       |

Amenities Location

Location: Souni Region: Limassol

Price: €620 000 + VAT

VAT for this property is €58,618 or €117,800. VAT usually is 19%. If it is your first purchase of property, you can have VAT reduced to 5% for the first 150sq.m. of the property.