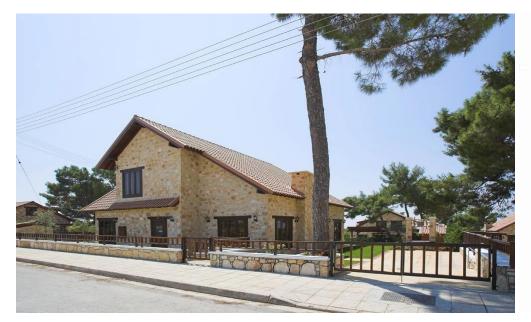

## 4 Bedroom House for Sale in Souni, Limassol District

The house consists of 4 bedrooms and 4 bathrooms.

Solar and electric water heating system.

Swimming pool 4m x 8m.

1m paving around the house and swimming pool.

Wooden pergola

Ceramic tiles to all ground floors and bathrooms.

Top soil garden preparation.

Air conditioning in all rooms.(split units)

Preparation for heating system with radiators (electrical)

Provision for installation of photovoltaic panels

Fireplace

Delivery to be 16 months' time from the day of signing a contract of sale.

| Property Info                        |                | Plot / Area | Info | Additional info                |                 |
|--------------------------------------|----------------|-------------|------|--------------------------------|-----------------|
| Covered Area                         | 220<br>25<br>A | Plot area   | 650  | Reference Number Property type | 235183<br>House |
| Covered Veranda<br>Energy Efficiency |                | Pool        |      | Construction Year<br>Bathrooms | 2026<br>4       |