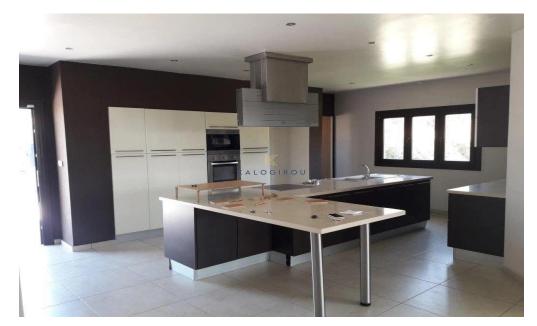

The house boasts 315 sq.m. of internal space, thoughtfully designed to provide ample living areas. It features a spacious living room, a kitchen, and four bedrooms, including a luxurious master bedroom with an en-suite bathroom. The property also includes an attic, adding extra ver...