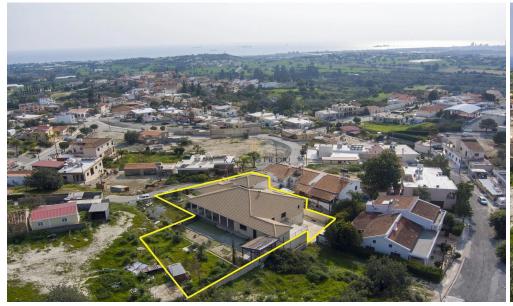

## 4 Bedroom House for Sale in Maroni, Larnaca District

Four – bed Detached House located in a peaceful area of Maroni, Larnaca. This beautiful property is located in the picturesque community of Maroni, offering unobstructed sea views that create a serene and relaxing atmosphere. Nestled on a 1,338 sq.m. plot, this elegant residence combines comfort, functionality, and scenic beauty, making it an ideal choice for those seeking a peaceful coastal lifestyle.

The house boasts 315 sq.m. of internal space, thoughtfully designed to provide ample living areas. It features a spacious living room, a kitchen, and four bedrooms, including a luxurious master bedroom with an en-suite bathroom. The property also includes an attic, adding extra ver...