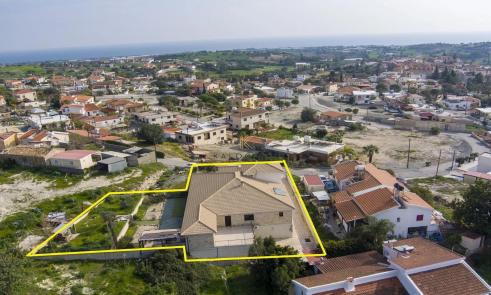

## 4 Bedroom House for Sale in Maroni, Larnaca District

Four – bed Detached House located in a peaceful area of Maroni, Larnaca. This beautiful property is located in the picturesque community of Maroni, offering unobstructed sea views that create a serene and relaxing atmosphere. Nestled on a 1,338 sq.m. plot, this elegant residence combines comfort, functionality, and scenic beauty, making it an ideal choice for those seeking a peaceful coastal lifestyle.

The house boasts 315 sq.m. of internal space, thoughtfully designed to provide ample living areas. It features a spacious living room, a kitchen, and four bedrooms, including a luxurious master bedroom with an en-suite bathroom. The property also includes an attic, adding extra ver...