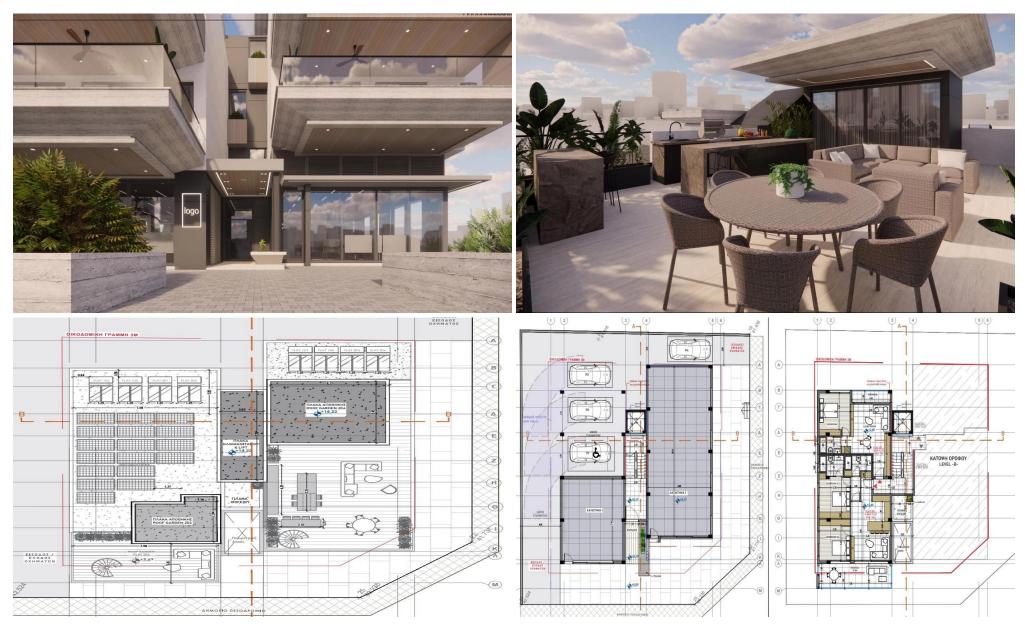

## 2 Bedroom Apartment for Sale in Agios Nikolaos, Limassol District

Fully renovated residential building in the sought-after Agios Nikolaos area. The building is undergoing a complete renovation, ensuring a modern and high-quality living experience.

**Key Features** 

Full-scale renovation in progress Equipped with a VRV air conditioning system Appliances included in all units

AVAILABILITY
Apartment 2nd floor

Internal area 75,6 sq.m. Covered veranda 19 sq.m. Roof garden 48 sq.m.

There are more apartments available in this project.

Completion date: May 2026

| Property Info | Plot / Area Info | Additional info |
|---------------|------------------|-----------------|
|               |                  |                 |