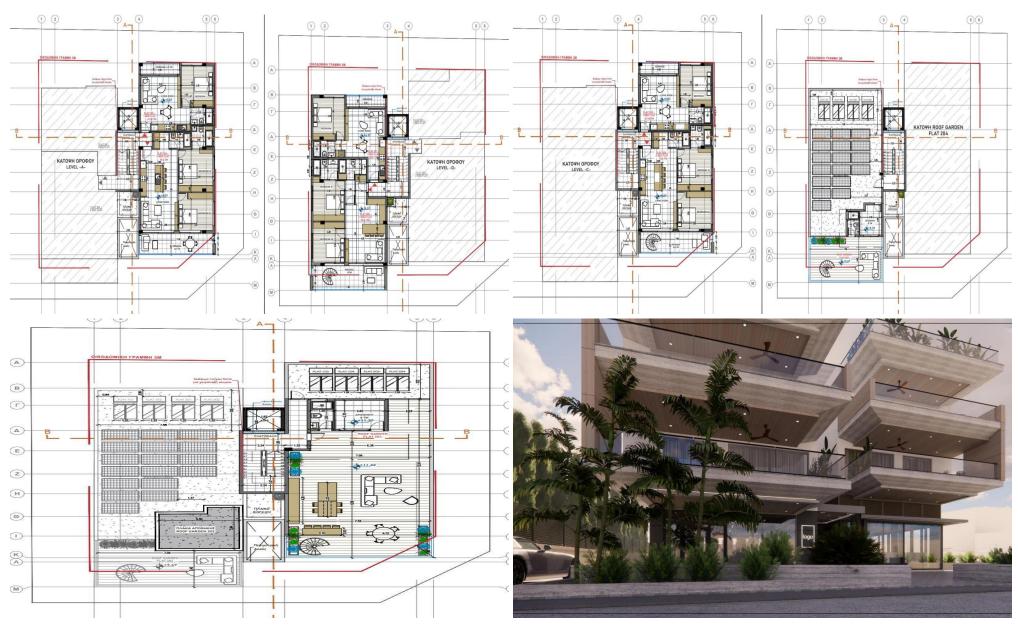

**Key Features** 

Full-scale renovation in progress Equipped with a VRV air conditioning system Appliances included in all units

AVAILABILITY
Apartment 2nd floor

Internal area 75,6 sq.m. Covered veranda 19 sq.m. Roof garden 48 sq.m.

There are more apartments available in this project.

Completion date: May 2026

| Property Info | Plot / Area Info | Additional info |
|---------------|------------------|-----------------|
|               |                  |                 |