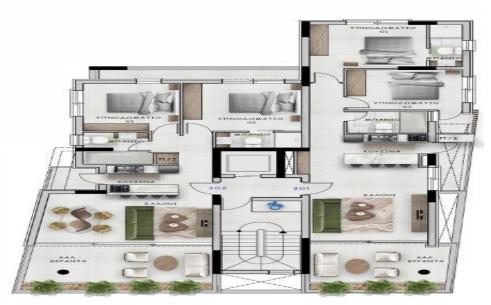

Internal area 81 sq.m. Covered veranda 15 sq.m.

Apartment 3rd floor

Internal area 78 sq.m. Covered veranda 29 sq.m. Uncovered veranda 7 sq.m.

There are more apartments available in this project. Status: Off plan Delivery date: June 2027