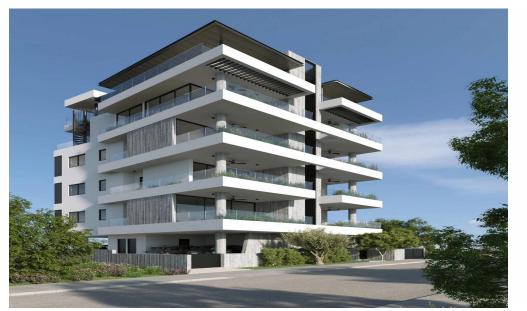

### 2 Bedroom Apartment for Sale in Limassol - Mesa Geitonia

A modern project is located in the area of Mesa Geitonia. This beautiful designed project consists of 7 apartments. AVAILABILITY Apartment 3rd floor

Internal area 81 sq.m. Covered veranda 15 sq.m.

Apartment 3rd floor

Internal area 78 sq.m. Covered veranda 29 sq.m. Uncovered veranda 7 sq.m.

There are more apartments available in this project. Status: Off plan Delivery date: June 2027