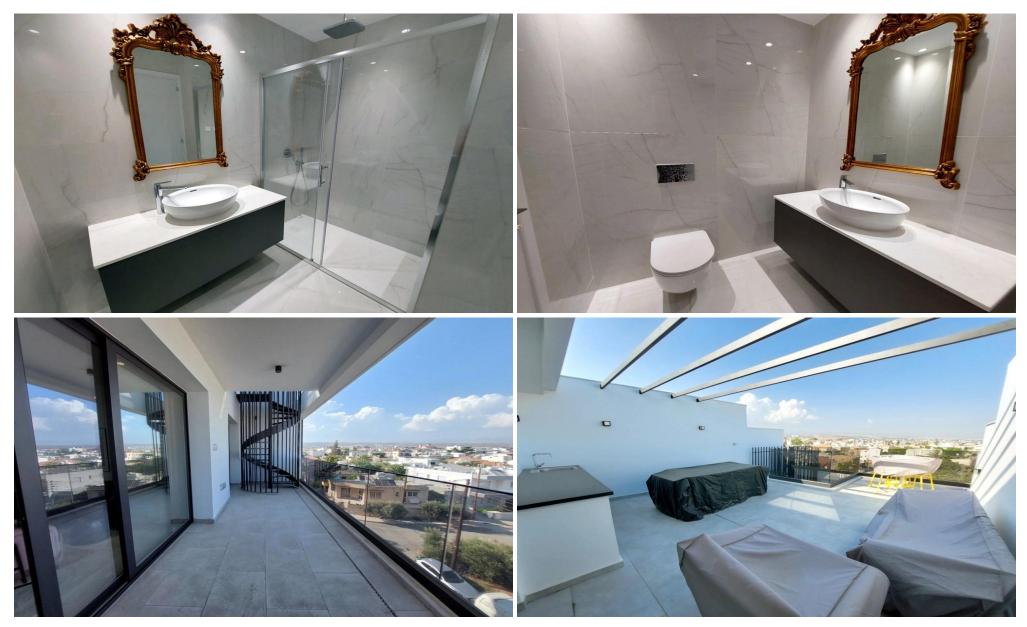

The spacious open-plan living and dining area is designed to maximize space and natural light, seamlessly connecting to a covered veranda, perfect for relaxation. A well-appointed bedroom and sleek bathroom create a private retreat, while the expansive rooftop terrace offers panoramic city views, an outdoor lounge, and a barbecue area, making it an ideal space for entertaining...