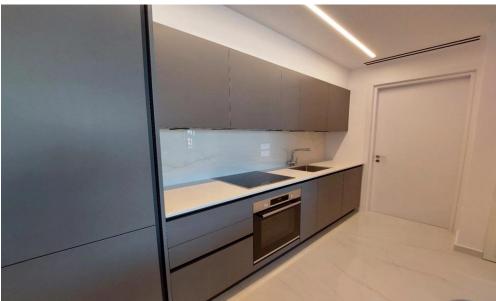

The spacious open-plan living and dining area is designed to maximize space and natural light, seamlessly connecting to a covered veranda, perfect for relaxation. A well-appointed bedroom and sleek bathroom create a private retreat, while the expansive rooftop terrace offers panoramic city views, an outdoor lounge, and a barbecue area, making it an ideal space for entertaining...