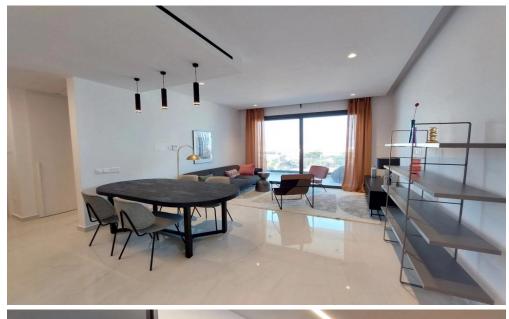

The spacious open-plan living and dining area is designed to maximize space and natural light, seamlessly connecting to a covered veranda, perfect for relaxation. A well-appointed bedroom and sleek bathroom create a private retreat, while the expansive rooftop terrace offers panoramic city views, an outdoor lounge, and a barbecue area, making it an ideal space for entertaining...