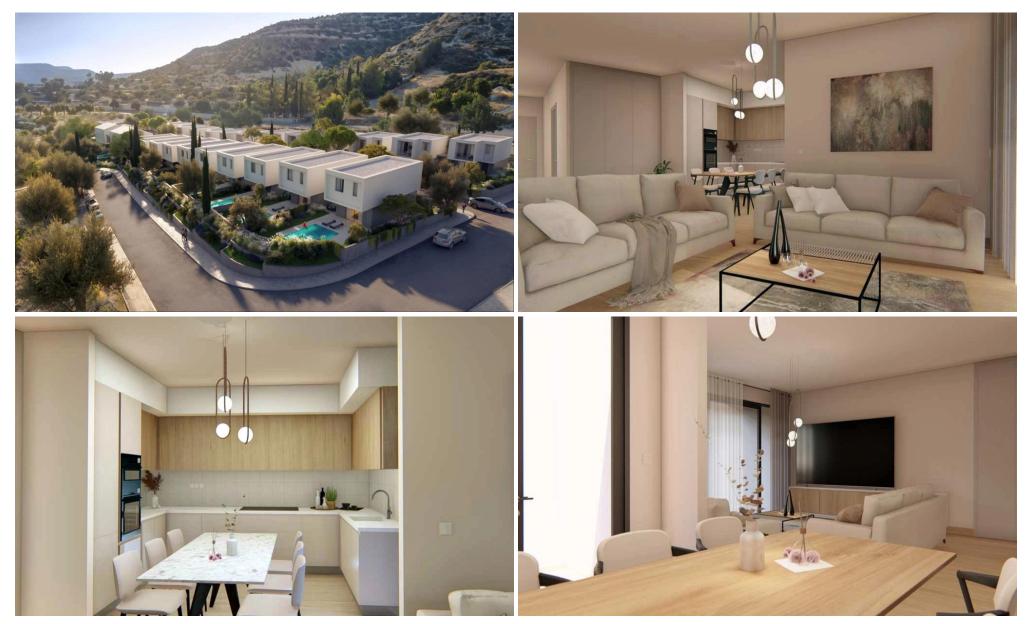

## 3 Bedroom House for Sale in Palodeia, Limassol District

Nestled in the serene setting of Palodia, this exclusive gated community redefines luxury living. Designed by a leading London architect, the development features three- and five-bedroom villas that blend modern style with timeless elegance, offering an exceptional living experience in a peaceful suburban environment.

Each villa is thoughtfully crafted to balance functionality and aesthetics. Spacious living rooms with floor-to-ceiling windows, stylish kitchens, and cozy bedrooms create a sense of light and openness. High-quality finishes, including premium ceramic flooring, thermal aluminum double-glazed windows, and European-standard sanitary ware, emphasize the project's commit...