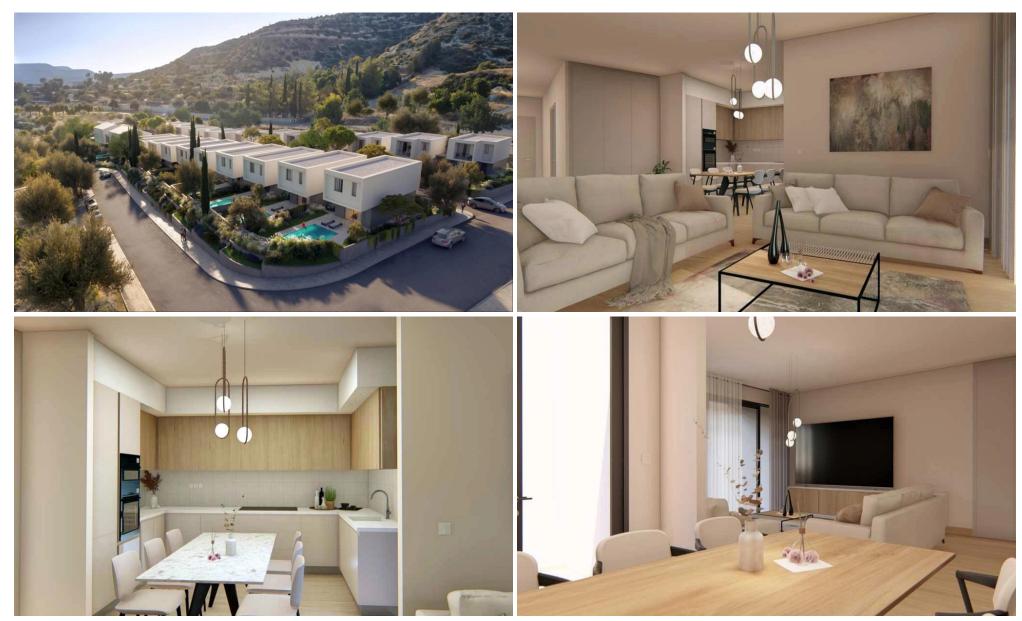

## 3 Bedroom House for Sale in Palodeia, Limassol District

Nestled in the serene setting of Palodia, this exclusive gated community redefines luxury living. Designed by a leading London architect, the development features three- and five-bedroom villas that blend modern style with timeless elegance, offering an exceptional living experience in a peaceful suburban environment.

Each villa is thoughtfully crafted to balance functionality and aesthetics. Spacious living rooms with floor-to-ceiling windows, stylish kitchens, and cozy bedrooms create a sense of light and openness. High-quality finishes, including premium ceramic flooring, thermal aluminum double-glazed windows, and European-standard sanitary ware, emphasize the project's commit...