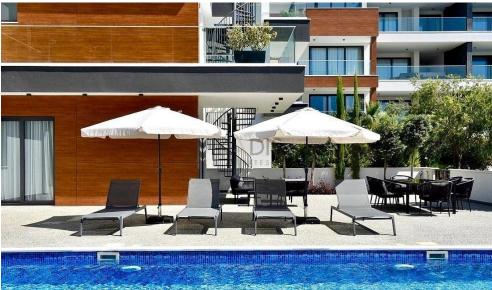

## 3 Bedroom Apartment for Sale in Limassol District

Situated in the heart of Germasogeia Tourist Area, this exceptional apartment combines luxurious living with convenience. Close to essential amenities and the beachfront, it offers easy access to major roads while maintaining a tranquil setting.

## **Apartment Features:**

- 3 Bedrooms
- 3 WCs (including an en-suite)
- Internal Area: 105m<sup>2</sup>
- Covered Verandas: 26m<sup>2</sup>
- Uncovered Veranda: 12m<sup>2</sup>
- Family bathroom plus guest toilet
- Fully furnished & equipped
- First floor with only two apartments, offering ultimate privacy
- Underfloor Heating
- VRV Air Conditioning System
- Covered Parking