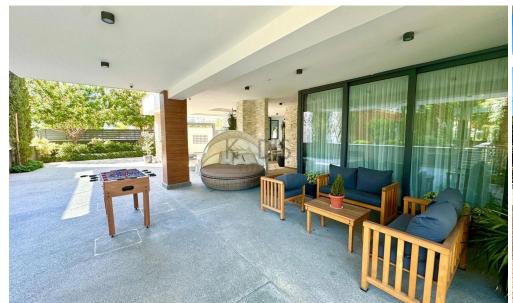

## **Apartment Features:**

- 3 Bedrooms
- 3 WCs (including an en-suite)
- Internal Area: 105m<sup>2</sup>
- Covered Verandas: 26m<sup>2</sup>
- Uncovered Veranda: 12m<sup>2</sup>
- Family bathroom plus guest toilet
- Fully furnished & equipped
- First floor with only two apartments, offering ultimate privacy
- Underfloor Heating
- VRV Air Conditioning System
- Covered Parking