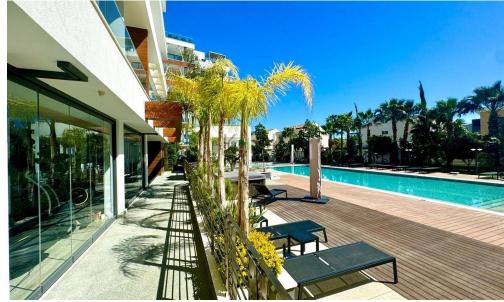

## 3 Bedroom Apartment for Sale in Limassol District

Situated in the heart of Germasogeia Tourist Area, this exceptional apartment combines luxurious living with convenience. Close to essential amenities and the beachfront, it offers easy access to major roads while maintaining a tranquil setting.

## **Apartment Features:**

- 3 Bedrooms
- 3 WCs (including an en-suite)
- Internal Area: 105m<sup>2</sup>
- Covered Verandas: 26m<sup>2</sup>
- Uncovered Veranda: 12m<sup>2</sup>
- Family bathroom plus guest toilet
- Fully furnished & equipped
- First floor with only two apartments, offering ultimate privacy
- Underfloor Heating
- VRV Air Conditioning System
- Covered Parking