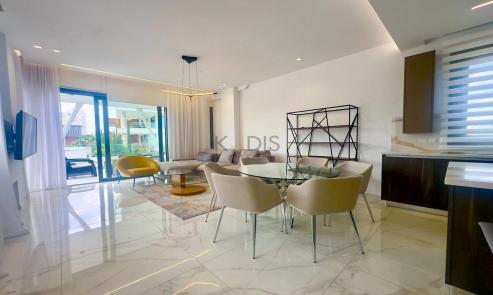

## **Apartment Features:**

- 3 Bedrooms
- 3 WCs (including an en-suite)
- Internal Area: 105m<sup>2</sup>
- Covered Verandas: 26m<sup>2</sup>
- Uncovered Veranda: 12m<sup>2</sup>
- Family bathroom plus guest toilet
- Fully furnished & equipped
- First floor with only two apartments, offering ultimate privacy
- Underfloor Heating
- VRV Air Conditioning System
- Covered Parking