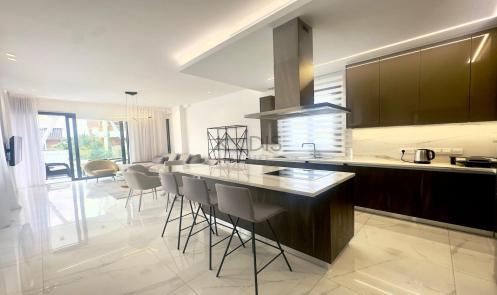

## **Apartment Features:**

- 3 Bedrooms
- 3 WCs (including an en-suite)
- Internal Area: 105m<sup>2</sup>
- Covered Verandas: 26m<sup>2</sup>
- Uncovered Veranda: 12m<sup>2</sup>
- Family bathroom plus guest toilet
- Fully furnished & equipped
- First floor with only two apartments, offering ultimate privacy
- Underfloor Heating
- VRV Air Conditioning System
- Covered Parking