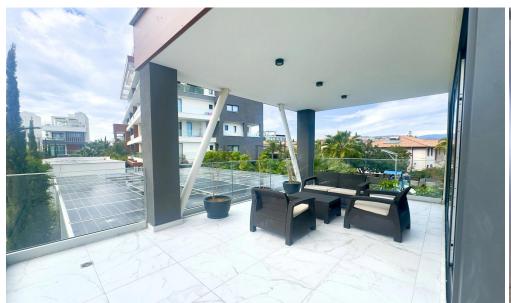

## **Apartment Features:**

- 3 Bedrooms
- 3 WCs (including an en-suite)
- Internal Area: 105m<sup>2</sup>
- Covered Verandas: 26m<sup>2</sup>
- Uncovered Veranda: 12m<sup>2</sup>
- Family bathroom plus guest toilet
- Fully furnished & equipped
- First floor with only two apartments, offering ultimate privacy
- Underfloor Heating
- VRV Air Conditioning System
- Covered Parking