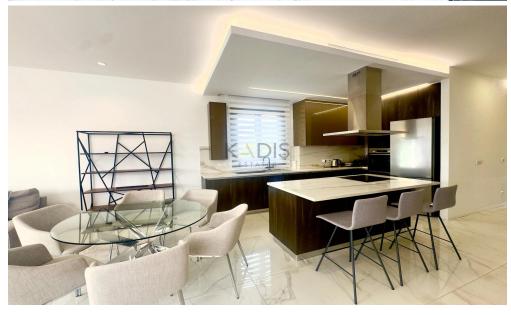

## **Apartment Features:**

- 3 Bedrooms
- 3 WCs (including an en-suite)
- Internal Area: 105m<sup>2</sup>
- Covered Verandas: 26m<sup>2</sup>
- Uncovered Veranda: 12m<sup>2</sup>
- Family bathroom plus guest toilet
- Fully furnished & equipped
- First floor with only two apartments, offering ultimate privacy
- Underfloor Heating
- VRV Air Conditioning System
- Covered Parking