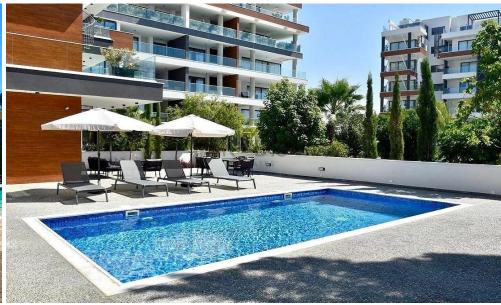

## 3 Bedroom Apartment for Sale in Limassol District

Situated in the heart of Germasogeia Tourist Area, this exceptional apartment combines luxurious living with convenience. Close to essential amenities and the beachfront, it offers easy access to major roads while maintaining a tranquil setting.

## **Apartment Features:**

- 3 Bedrooms
- 3 WCs (including an en-suite)
- Internal Area: 105m<sup>2</sup>
- Covered Verandas: 26m<sup>2</sup>
- Uncovered Veranda: 12m<sup>2</sup>
- Family bathroom plus guest toilet
- Fully furnished & equipped
- First floor with only two apartments, offering ultimate privacy
- Underfloor Heating
- VRV Air Conditioning System
- Covered Parking