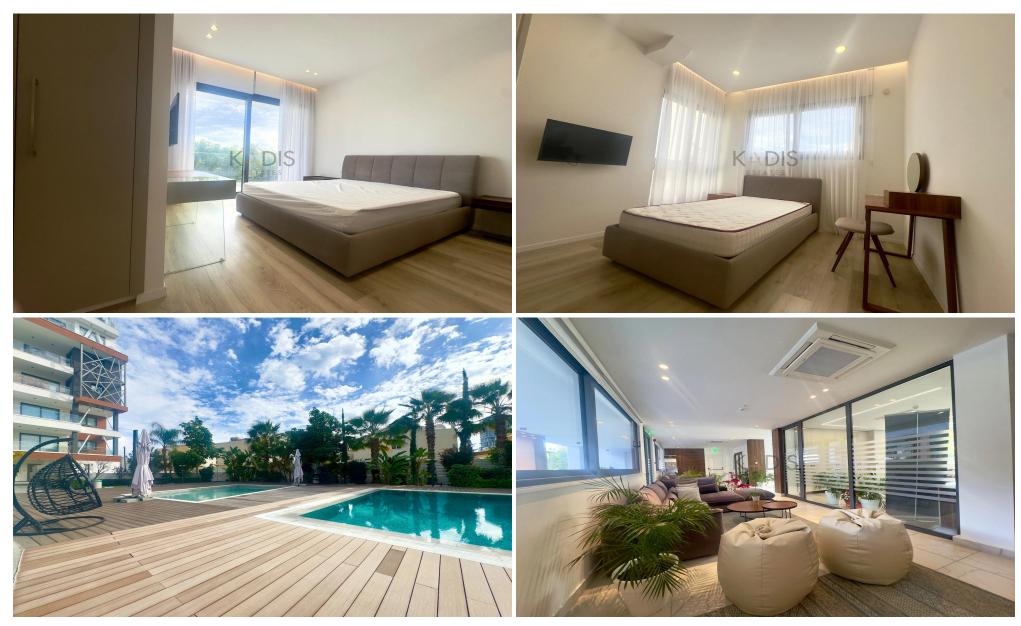

## **Apartment Features:**

- 3 Bedrooms
- 3 WCs (including an en-suite)
- Internal Area: 105m<sup>2</sup>
- Covered Verandas: 26m<sup>2</sup>
- Uncovered Veranda: 12m<sup>2</sup>
- Family bathroom plus guest toilet
- Fully furnished & equipped
- First floor with only two apartments, offering ultimate privacy
- Underfloor Heating
- VRV Air Conditioning System
- Covered Parking

• ...

Property Info Plot / Area Info Additional info

1/7

Covered Area Heating Air Conditioning 105

Underfloor Heating, Yes All rooms, Yes

Pool Parking

Yes Covered, Yes

www.index.cy - All Cyprus Real Estate Reference Number **10265** 